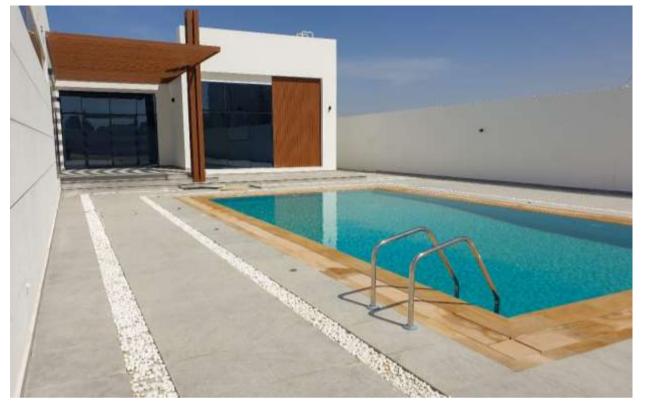

## Residential Villa



**Status:** Completed

**Specifications:** G+1

Location: Al Khawaneej, Dubai

Built Up Area: 12,000 sqft

**Consultant:** Nisreen Kayyali Engineering Consultants









































**Status:** In Progress

**Specifications:** B+G+1+R

Location: A Khawaneej, Dubai

Built Up Area: 18,800 sqft

**Consultant:** Agile Engineering Consultants















**Status:** In Progress

**Specifications:** G+1

Location: Al Mizhar 2, Dubai

Built Up Area: 19,500 sqft

**Consultant:** Future Art Engineering Consultants

























**Status:** Completed

**Specifications:** G+1

Location: Nad El Shiba, Dubai

Built Up Area: 5,600 sqft

**Consultant:** Dome Design Engineering Consultants

































# Residential Building





**Status:** In Progress

**Specifications:** G+2TYP+R

Location: Al Rafaa, Dubai

Built Up Area: 5,000 sqft

**Consultant:** Onix Engineering Consultancy











**Status:** In Progress

Specifications: B + G + 1 + R

Location: Emirates Hills , Dubai

Built Up Area: 26,000 SQFT

**Consultant:** Onix Engineering Consultancy







#### **Concrete Plant**



Status: Completed

**Specifications:** Ready Mix Concrete Plant

Location: DIC, Dubai

Built Up Area: 40,000 sqft

**Consultant:** Free Line Engineering Consultancy









## Oil Plant



Status: Completed

**Specifications:** Waste Oil Treatment Facility

Location: DIC, Dubai

Built Up Area: 76,000 sqft

**Consultant:** Onix Engineering Consultancy











# **Concrete Plant**



**Status:**