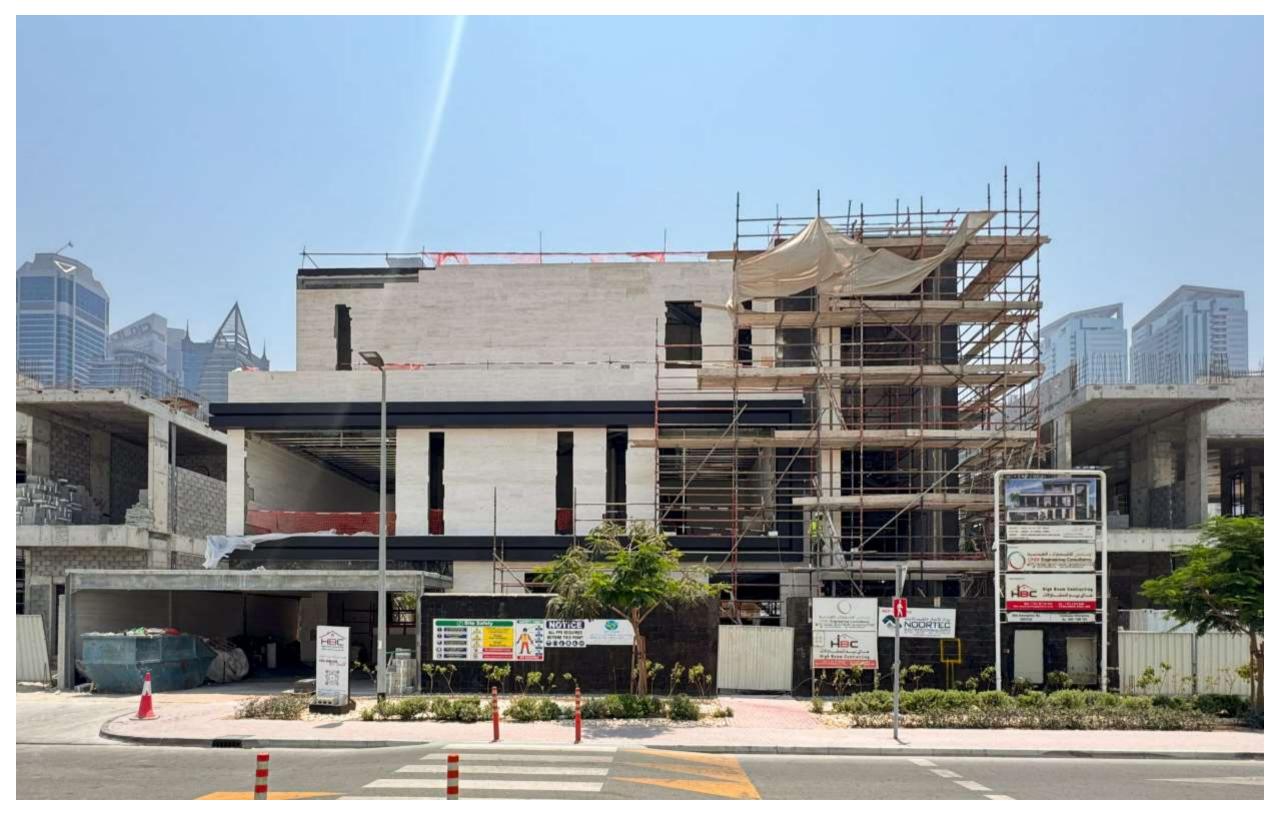

**Specifications:** B+G+1

Location: Umm Suqeim , Dubai

Built Up Area: 50,000 sqft

**Consultant:** AE7 Engineering Consultants

**Status:** In Progress

**Specifications:** B+G+1+R

Location: Umm Al Sheif, Dubai