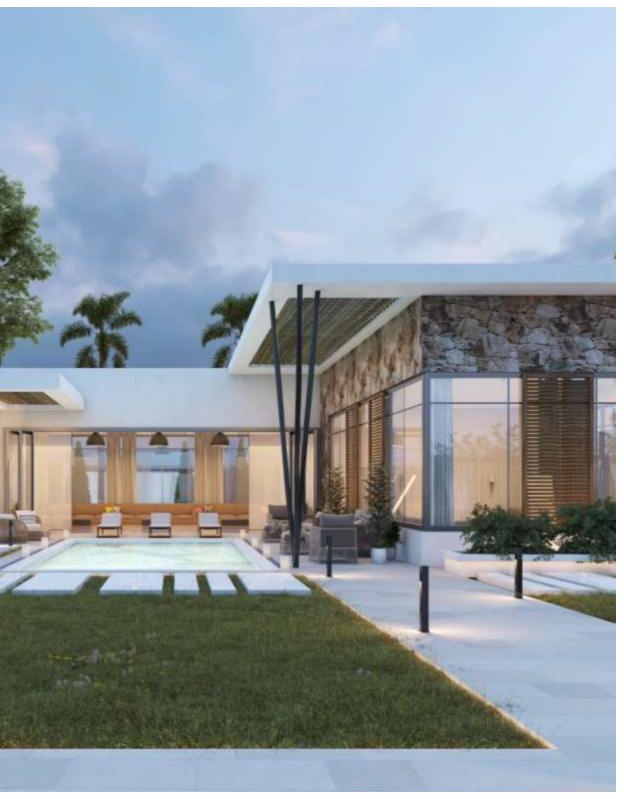

## Residential Villa

**Status:** Completed

**Specifications:** G+1

Location: Al Barsha South, Dubai

Built Up Area: 15,000 sqft

**Consultant:** High Art Engineering Consultants

## **MOSQUE ALWAQF**

**Status:** In Progress

**Specifications:** G+1

**Location:** JUMEIRA THIRD

Built Up Area: 9800.00 SQFT Sqft

Consultant: BIN ABED ARCHITECTURAL & ENGINEERING CONSULTANCY

**Status:** In Progress