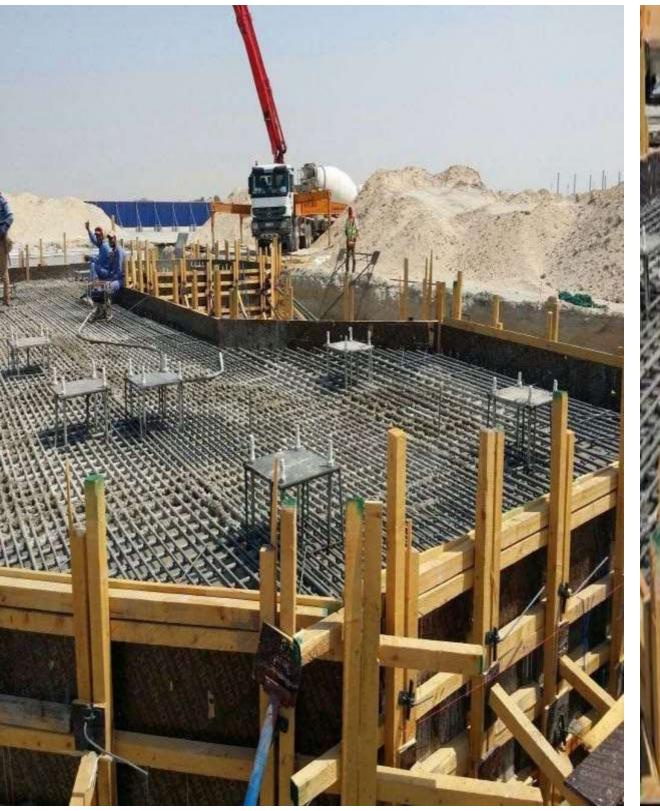

### AL RASHED AL SALEH SCHOOL

Status: Completed

Specifications: B + G + 3 + R

Location: Oud Metha, Dubai

Built Up Area: 80,000 sqft

**Consultant:** Engineering Consortium Consulting

# Residential Building

Status: In Progress

**Specifications:** G +5 +R

Location: Nad Al Sheba 1

Built Up Area: 50,000 Sqft

**Consultant:** Al Fahidi Consulting Engineers

# Residential Building

**Status:** Completed

**Specifications:** G +5 +R

**Location:** Al Mankhool

Built Up Area: 40,000 Sqft

**Consultant:** Future art

Future Art Engineering Consultancy