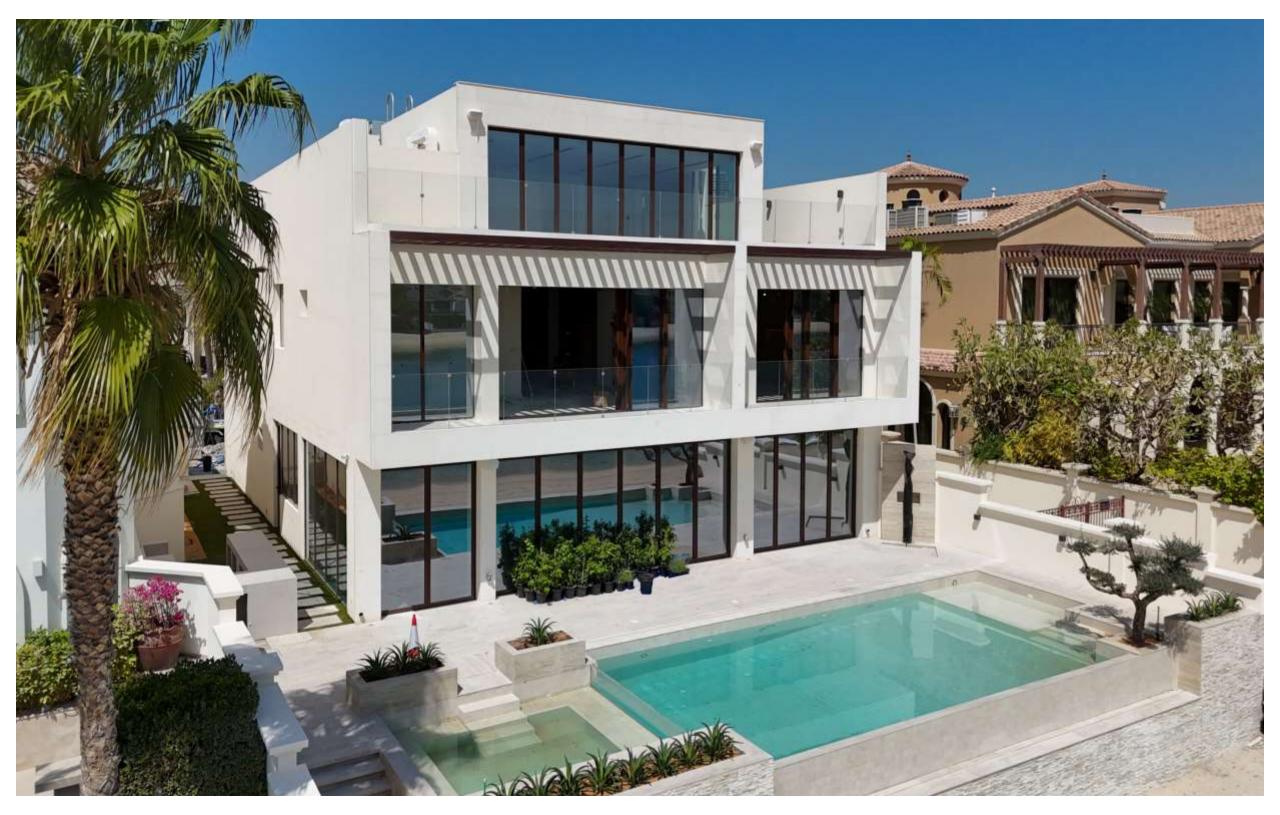

## Residential Villa

**Status:** Completed

**Specifications:** B+G+1+R

Location: Nad El Shiba, Dubai

Built Up Area: 16,800 sqft

**Consultant:** Dome Design Engineering Consultancy