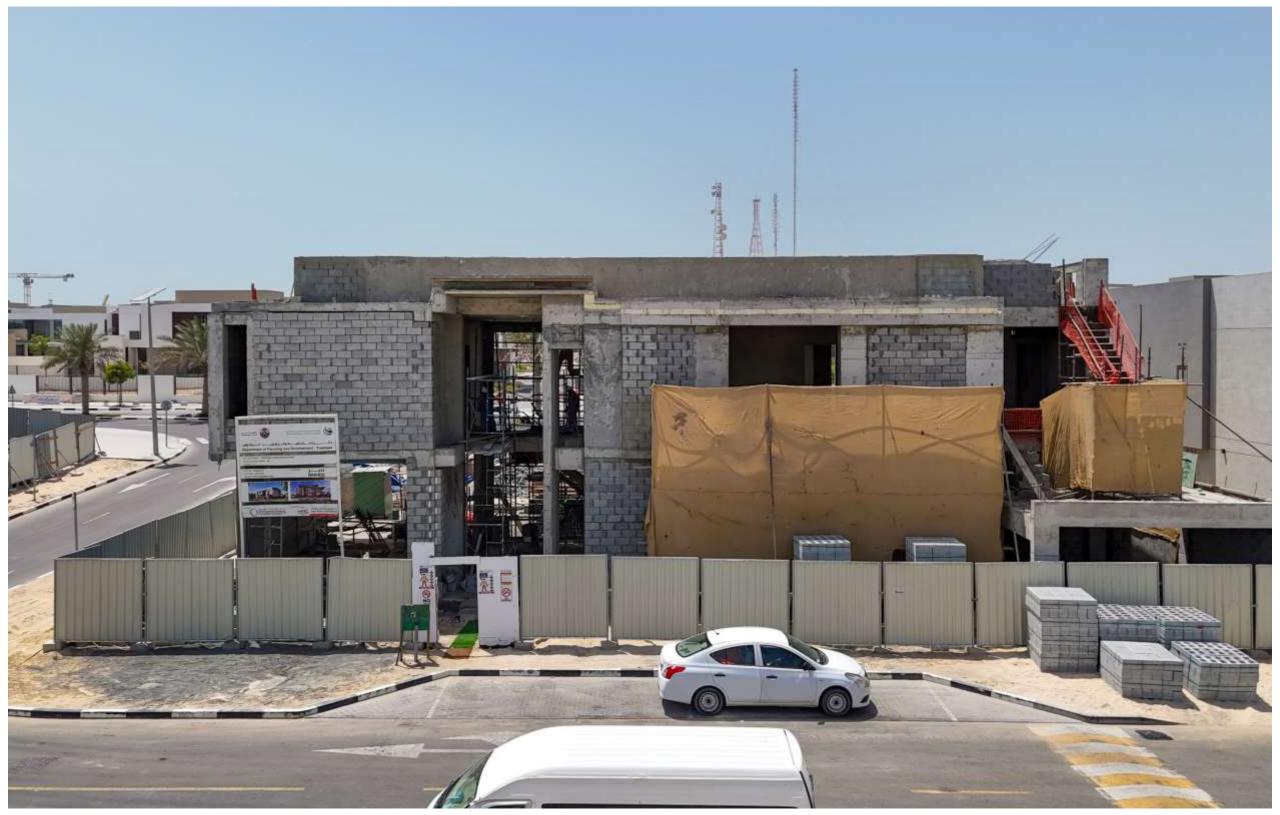

# Residential Building

Status: In Progress

**Specifications:** G +5 +R

Location: Nad Al Sheba 1

Built Up Area: 50,000 Sqft

**Consultant:** Al Fahidi Consulting Engineers