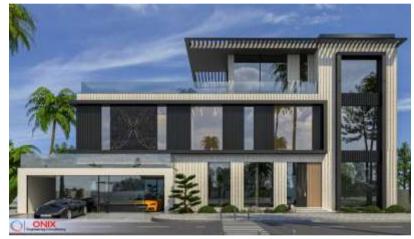

**Specifications:** B+G+1+R

**Location:** Al Wasl

Built Up Area: 23,543 Sqft

**Consultant:** Onix Engineering Consultancy

Status: In Progress

**Specifications:** B+G+1+S.B

Location: Umm Al Sheif, Dubai

Built Up Area: 25,000 sqft

**Consultant:** Onix Engineering Consultants