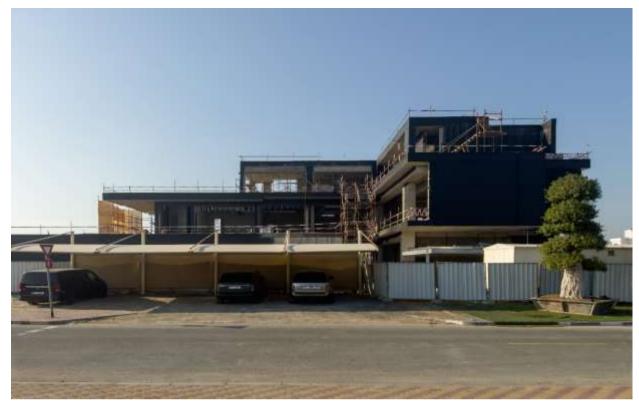

# Quirónsalud Hospital

Status: Completed

Owner: MERAAS

Location: Umm El Sheif, Dubai

Built Up Area: 40,000 sqft

**Consultant:** Dome Design Engineering Consultants

Status: Completed

Specifications: B + G + 1 + R