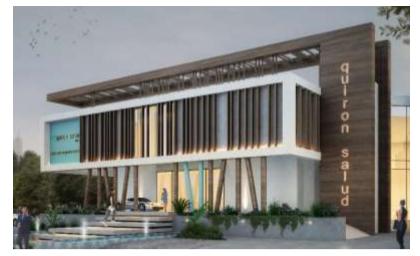

# Quirónsalud Hospital

Status: Completed

Owner: MERAAS

Location: Umm El Sheif, Dubai

Built Up Area: 40,000 sqft

**Consultant:** Dome Design Engineering Consultants

Status: Completed

Specifications: B + G + 1 + R