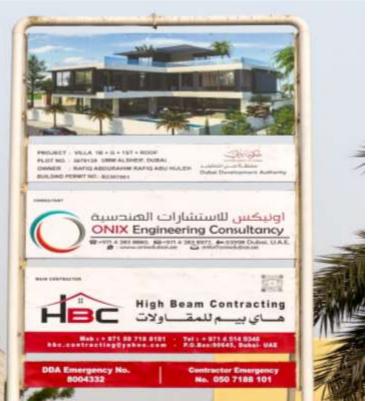

Location: Umm El Sheif , Dubai

Built Up Area: 28,000 sqft

**Consultant:** Onix Engineering Consultancy

Status: Completed

Specifications: B + G + 1 + R

Location: Umm El Sheif , Dubai

Built Up Area: 26,000 sqft

**Consultant:** Onix Engineering Consultancy

Status: Completed

**Specifications:** B+G+1+R

Location: Al Wasl, Dubai

Built Up Area: 18,000 sqft

**Consultant: CVTEC Engineering Consultants** 

**Status:** Completed