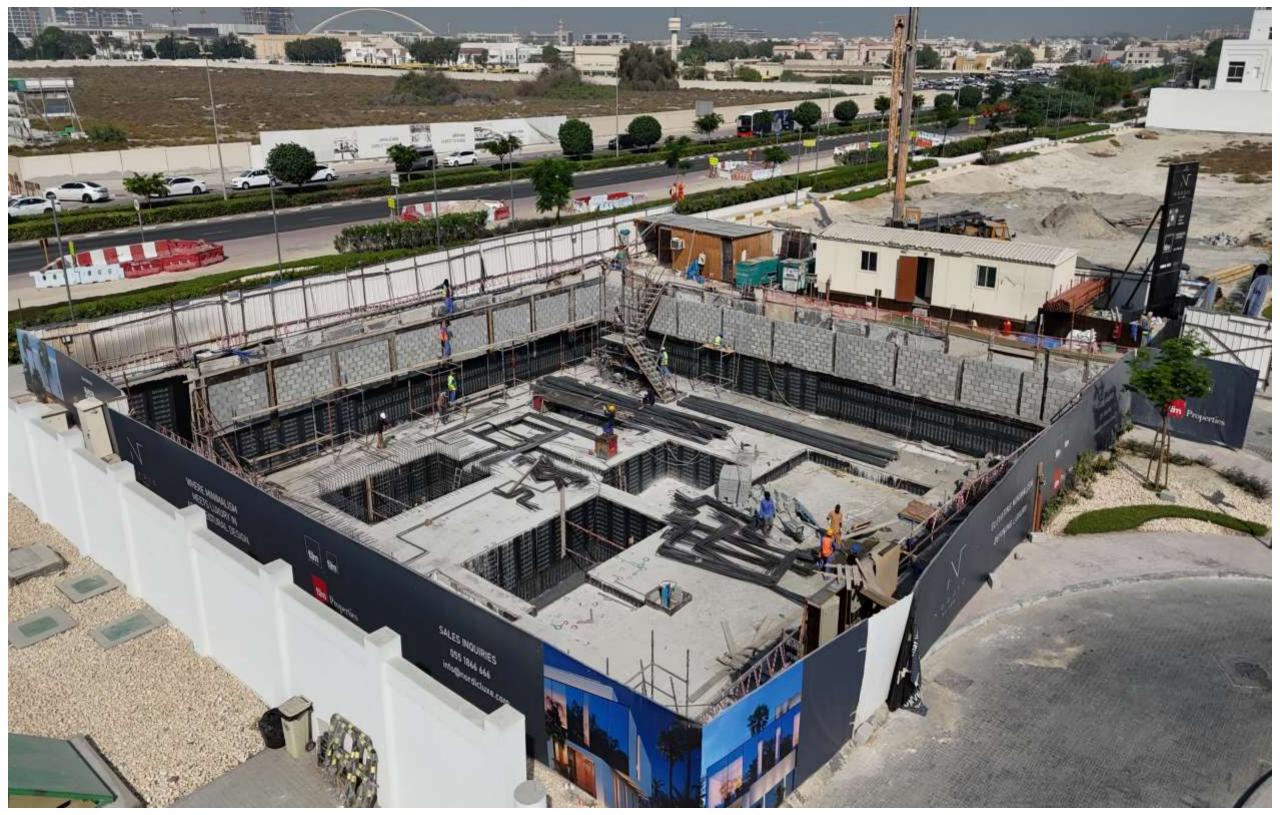

**Consultant:** Eng. Adnan Safarini Engineering Consultants

Status: In Progress

**Specifications:** B+G+1

**Location:** Al Wasl

Built Up Area: 18,695 Sqft

**Status:** In Progress

**Specifications:** B+G+1+R

**Location:** Al Wasl

Built Up Area: 16,000 Sqft

Status: In Progress

**Specifications:** B+G+1+R

**Location:** Al Wasl

Built Up Area: 16,000 Sqft

Status: In Progress

**Specifications:** B+G+1+R

**Location:** Al Wasl

Built Up Area: 16,000 Sqft

**Status:** In Progress

**Specifications:** B+G+1+R

Location: Jumeirah 2, Dubai

Built Up Area: 26,000 sqft

**Consultant:** Arif & Bintoak Engineering Consultant