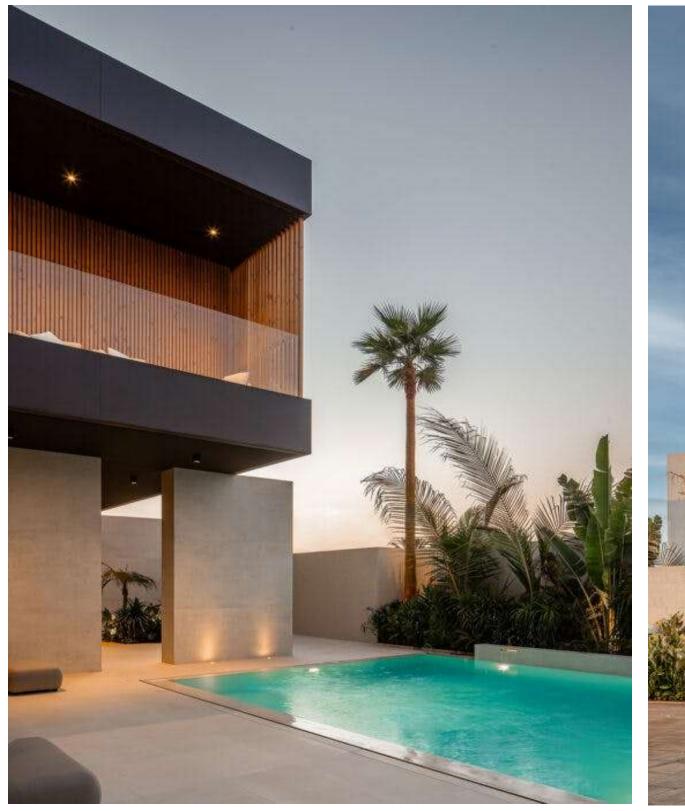

## Residential Villa

**Status:** Completed

**Specifications:** B+G+1+S.B

Location: Al Wasl, Dubai

Built Up Area: 18,000 sqft

**Consultant:** Onix Engineering Consultants