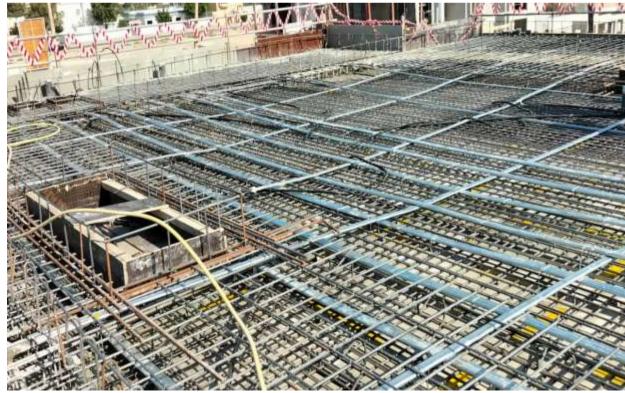

+ R

Location: Emirates Hills , Dubai

Built Up Area: 26,000 SQFT

**Consultant:** Onix Engineering Consultancy







#### **Concrete Plant**



Status: Completed

**Specifications:** Ready Mix Concrete Plant

Location: DIC, Dubai

Built Up Area: 40,000 sqft

**Consultant:** Free Line Engineering Consultancy









## Oil Plant



Status: Completed

**Specifications:** Waste Oil Treatment Facility

Location: DIC, Dubai

Built Up Area: 76,000 sqft

**Consultant:** Onix Engineering Consultancy











# **Concrete Plant**



**Status:** Completed

**Specifications:** Ready Mix Concrete Plant

Location: Creek Harbor, Dubai

Built Up Area: 80,000 sqft

**Consultant:** Free Line Engineering Consultancy



























































































































































## **CERTIFICATIONS AND APPROVALS**





















سلطــة دبــي للتطويــر Dubai Development Authority





+971 4 514 9348

+971 50 7188 101

in fo@high beam contracting. ae

International Business Tower, Business Bay

## Egypt

+002 334 9348

+002 0402129480

in fo@high beam contracting. ae

Cairo, The 5<sup>th</sup> settlement

## **Abu Dhabi**

+971 4 514 9348

+971 50 7188 101

info@highbeamcontracting.ae

Arabcoat Building, Office 016