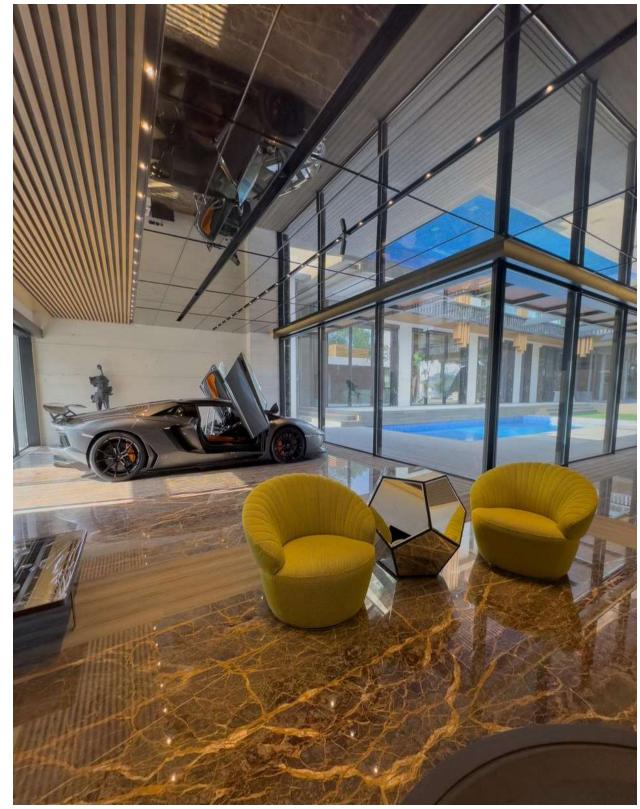

# Residential Building

Status: In Progress

**Specifications:** G +5 +R

Location: Nad Al Sheba 1

Built Up Area: 50,000 Sqft

**Consultant:** Al Fahidi Consulting Engineers

# Residential Building

**Status:** Completed

**Specifications:** G +5 +R

**Location:** Al Mankhool

Built Up Area: 40,000 Sqft

**Consultant:** Future art

Future Art Engineering Consultancy

# Residential Building

Status: Completed

**Specifications:** G+4TYP+R

Location: Al Murar, Dubai

Built Up Area: 35,000 sqft

Consultant: Eng. Adnan Saffarini Engineering Consultants

Quironsaluu nospitai