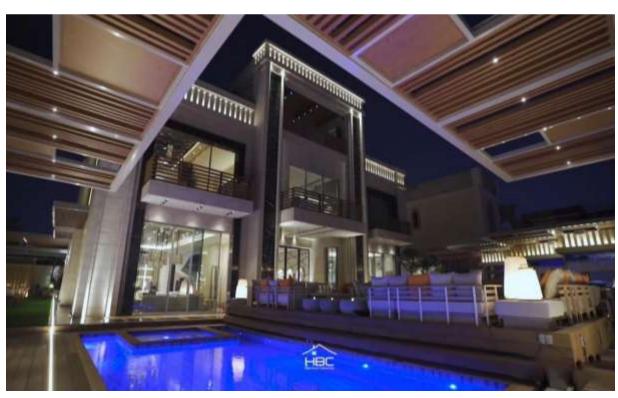

# Residential Building



Status: Completed

**Specifications:** G+4TYP+R

Location: Al Murar, Dubai

Built Up Area: 35,000 sqft

Consultant: Eng. Adnan Saffarini Engineering Consultants

















Quironsaluu nospitai

# Quirónsalud Hospital



Status: Completed

Owner: MERAAS

Location: Umm El Sheif, Dubai

Built Up Area: 40,000 sqft

**Consultant:** Dome Design Engineering Consultants



























Status: Completed

Specifications: B + G + 1 + R

Location: Umm El Sheif , Dubai

Built Up Area: 28,000 sqft

**Consultant:** Onix Engineering Consultancy





















































Status: Completed

Specifications: B + G + 1 + R

Location: Umm El Sheif , Dubai

Built Up Area: 26,000 sqft

**Consultant:** Onix Engineering Consultancy



































Status: Completed

**Specifications:** B+G+1+R

Location: Al Wasl, Dubai

Built Up Area: 18,000 sqft

**Consultant: CVTEC Engineering Consultants** 





































**Status:** Completed

**Specifications:** B+G+1+S.B

Location: Al Wasl, Dubai

Built Up Area: 18,000 sqft

**Consultant:** Onix Engineering Consultants





































## Residential Villa



**Status:** Completed

**Specifications:** B+G+1+S.B

Location: Al Wasl, Dubai

Built Up Area: 18,000 sqft

**Consultant:** Onix Engineering Consultants



























## Residential Villa



**Status:** Completed

**Specifications:** B+G+1+R

Location: Nad El Shiba, Dubai

Built Up Area: 16,800 sqft

**Consultant:** Dome Design Engineering Consultancy