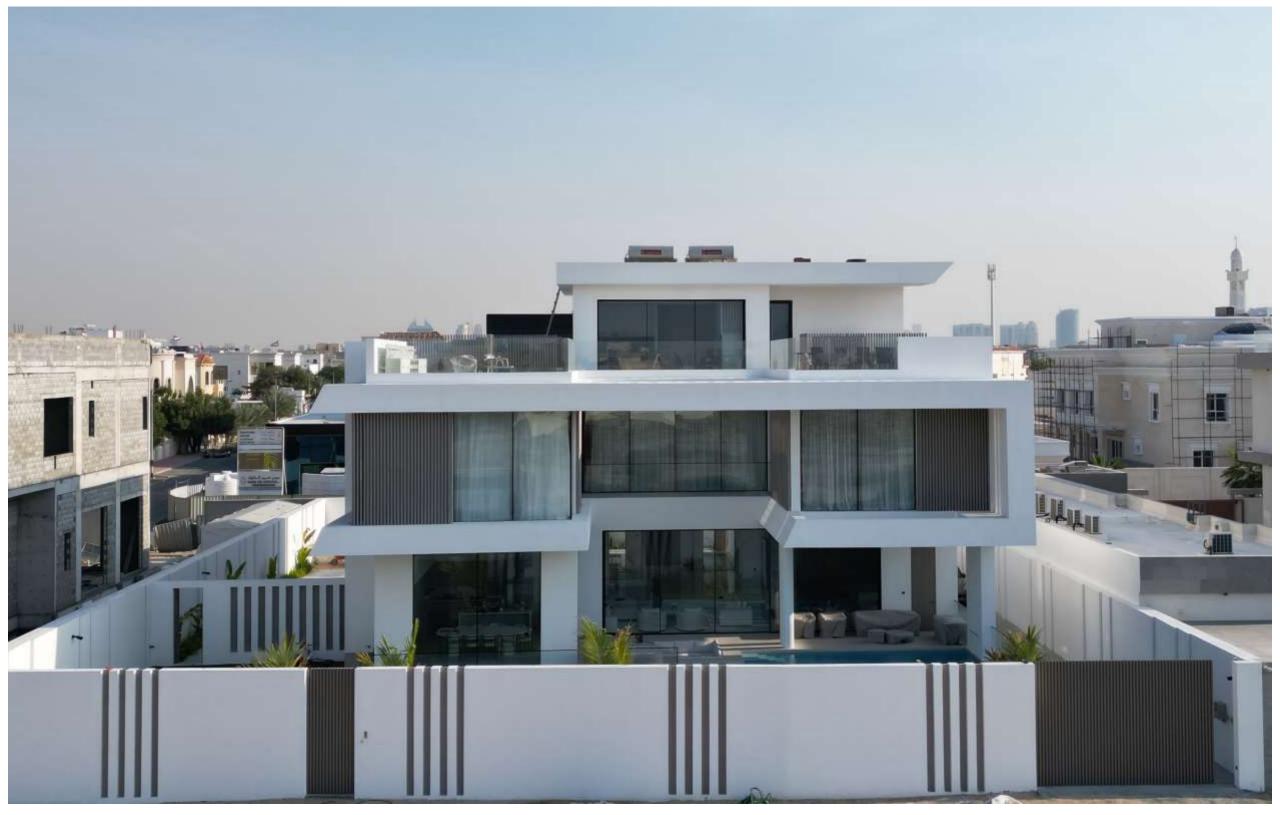

# Residential Building

Status: In Progress

**Specifications:** G +5 +R

Location: Nad Al Sheba 1

Built Up Area: 50,000 Sqft

**Consultant:** Al Fahidi Consulting Engineers

# Residential Building

**Status:** Completed

**Specifications:** G +5 +R

**Location:** Al Mankhool

Built Up Area: 40,000 Sqft

**Consultant:** Future art

Future Art Engineering Consultancy