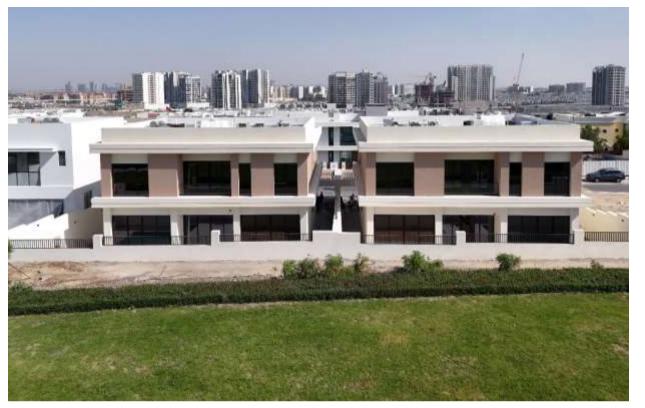

# Residential Building

Status: In Progress

**Specifications:** G +5 +R

Location: Nad Al Sheba 1

Built Up Area: 50,000 Sqft

**Consultant:** Al Fahidi Consulting Engineers

# Residential Building

**Status:** Completed

**Specifications:** G +5 +R

**Location:** Al Mankhool

Built Up Area: 40,000 Sqft

**Consultant:** Future art

Future Art Engineering Consultancy