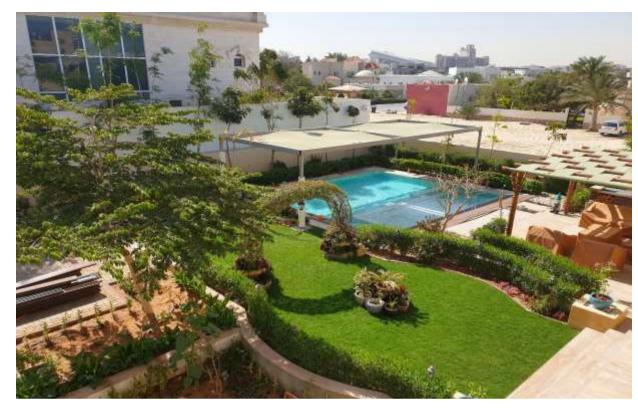

a



Status: Completed

**Specifications:** G+1+R+2 S.B

Location: Nad Al Shiba , Dubai

Built Up Area: 18,000 sqft

**Consultant:** Dome Design Engineering Consultants



























### **Residential Villa**



Status: Completed

**Specifications:** G+1+R

Location: Nad Al Sheba, Dubai

Built Up Area: 15,000 sqft

**Consultant:** Atelier Imad Syed Architectural Services



































**Status:** Completed

**Specifications:** G+1+S.B

Location: Al Barsha South, Dubai

Built Up Area: 8,000 sqft

**Consultant:** Al Anfal Engineering Consultants





































Status: Completed

**Specifications:** B+G+1+R

Location: Umm Al Sheif, Dubai

Built Up Area: 16,000 sqft

**Consultant:** Engineering Consortium Consultanting



































**Status:** In Progress

**Specifications:** G+1+R

Location: NADD AL SHIBA FIRST

Built Up Area: 10,550 SQFT

**Consultant:** PAD Engineering Consultant









Status: In Progress

**Specifications:** G+1+R

Location: AL BARSHA SOUTH SECOND

Built Up Area: 12,000 Sqft

Consultant: Plural architecture and design









Status: In Progress

**Specifications:** G+1+R

Location: Umm Suqeim , Dubai

Built Up Area: 11,200 SQFT

**Consultant:** Arch line Engineering consultants











**Status:** In Progress

**Specifications:** G+1

**Location: JABAL ALI FIRST - 591** 

Built Up Area: 6,600 Sqft

**Consultant:** Onix Engineering Consultancy











# **Compound Villas**



Status: Completed

**Specifications:** G+1+R

Location: Al Furjan, Dubai

Built Up Area: 52,000