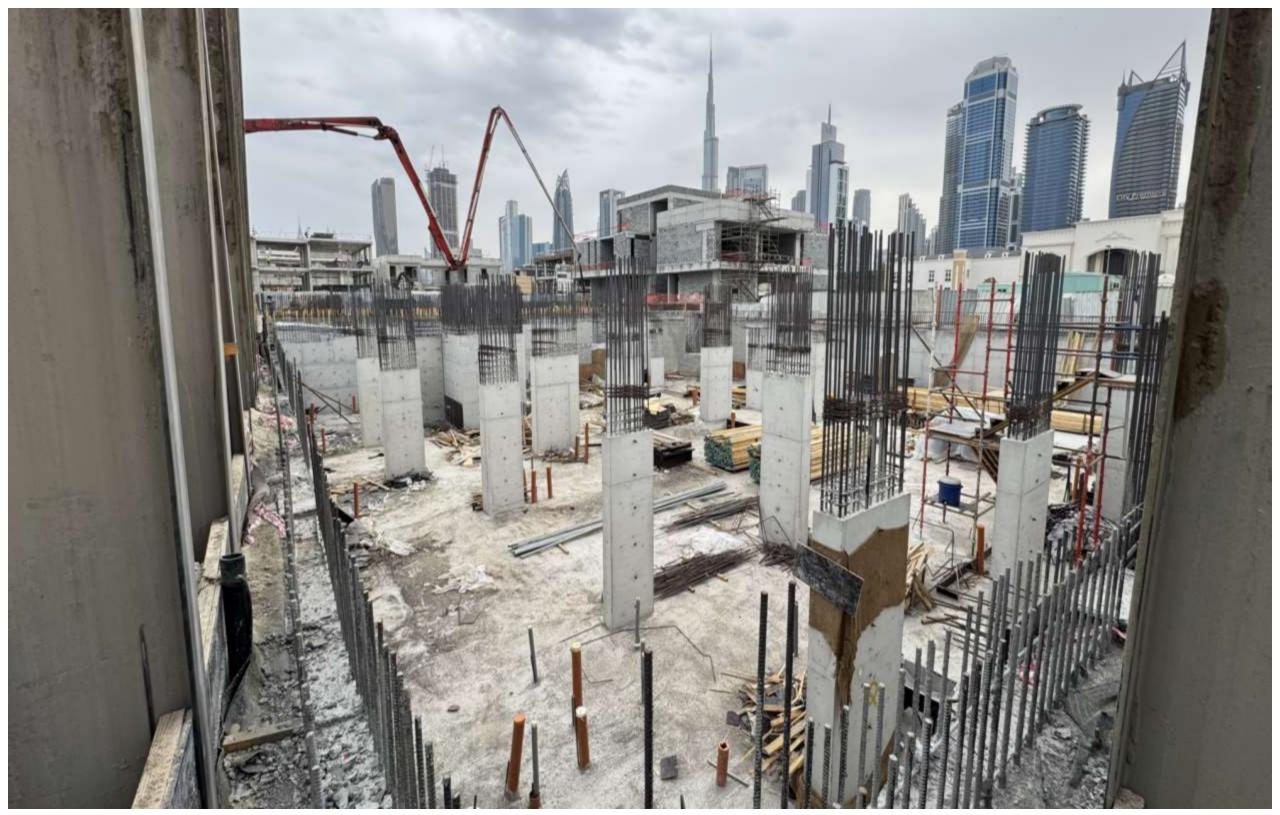

**Consultant:** Onix Engineering Consultancy

Status: Completed

**Specifications:** B+G+1+R

Location: Al Wasl, Dubai

Built Up Area: 18,000 sqft

**Consultant: CVTEC Engineering Consultants** 

**Status:** Completed

**Specifications:** B+G+1+S.B

Location: Al Wasl, Dubai

Built Up Area: 18,000 sqft

**Consultant:** Onix Engineering Consultants

## Residential Villa

**Status:** Completed

**Specifications:** B+G+1+S.B

Location: Al Wasl, Dubai

Built Up Area: 18,000 sqft

**Consultant:** Onix Engineering Consultants