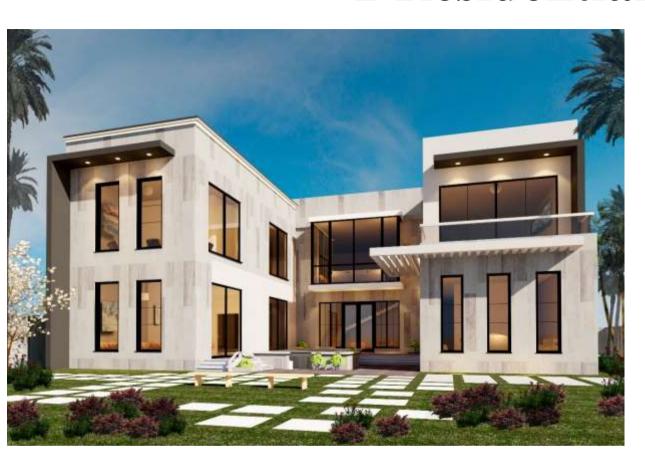

**Status:** In Progress

**Specifications:** B+G+1+2S.B

Location: Al Bahya Farms, Abu Dhabi

Built Up Area: 23,000 sqft

**Consultant:** DHILAL Engineering Consultants









#### 2 Residential Twin Villas



**Status:** In Progress

**Specifications:** B+G+1+R

Location: Umm El Sheif, Dubai

Built Up Area: 20,000 sqft

**Consultant:** Signature Engineering Consultants















**Status:** In Progress

**Specifications:** B+G+1+R

**Location:** Al Wasl

Built Up Area: 23,543 Sqft

**Consultant:** Onix Engineering Consultancy















Status: In Progress

**Specifications:** B+G+1+S.B

Location: Umm Al Sheif, Dubai

Built Up Area: 25,000 sqft

**Consultant:** Onix Engineering Consultants





















## 2 Residential Twin Villas





**Status:** In Progress

**Specifications:** G+1

Location: Nad Al Sheba 2, Dubai

Built Up Area: 8,600 sqft

**Consultant:** A&Z Engineering Consultancy















**Status:** In Progress

**Specifications:** G+1

Location: Nad El Shiba 4, Dubai

Built Up Area: 9,500 sqft

**Consultant:** Signature Engineering Consultants

















Status: Completed

**Specifications:** G+1+R

Location: Al Qouz Second , Dubai

Built Up Area: 12,000 sqft

**Consultant:** Dome Design Engineering Consultancy









































### 10 Residential Villas



















**Specifications:** G+1

Location: Al Furjan, Dubai

Built Up Area: 60,000 sqft

**Consultant:** Tijan Engineering Consultancy















































# 5 Residential Villas



Stat