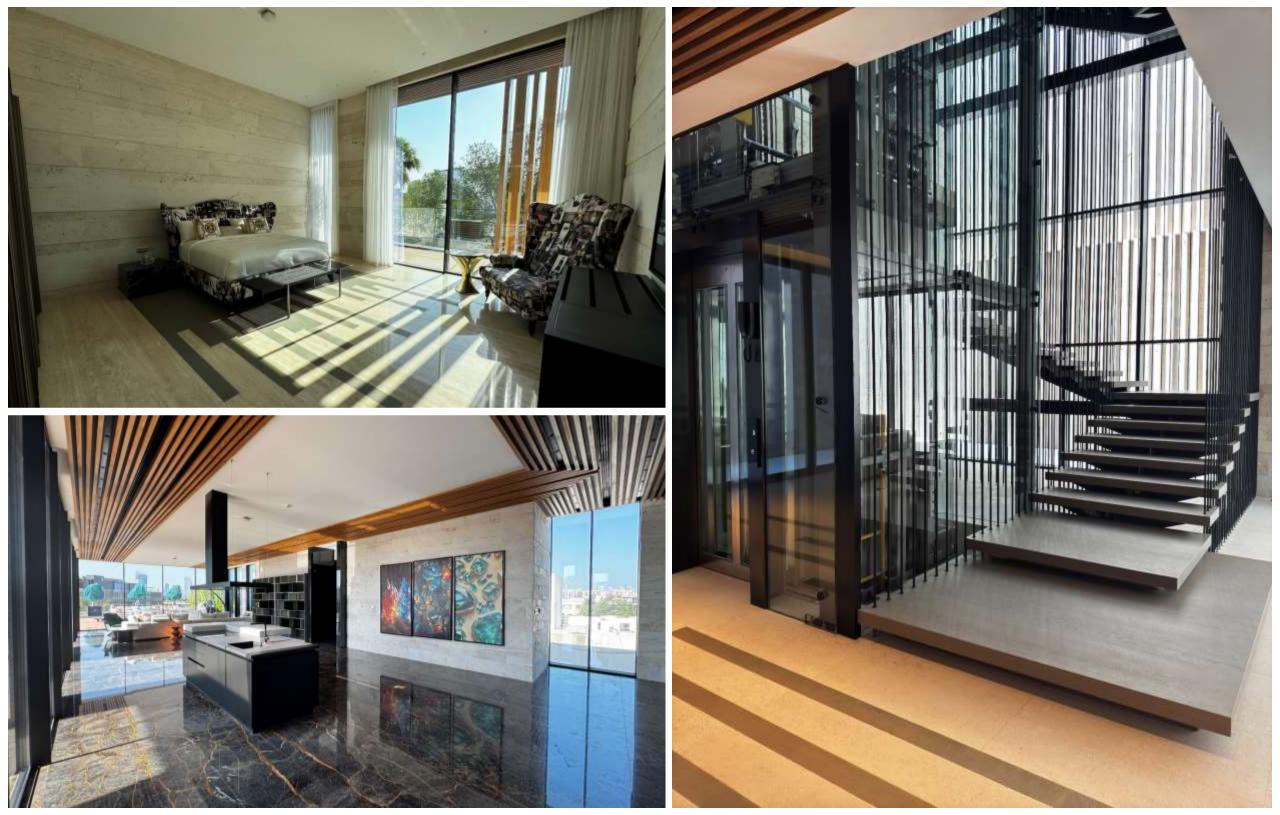

ompleted

**Specifications:** G +5 +R

**Location:** Al Mankhool

Built Up Area: 40,000 Sqft

**Consultant:** Future art



Future Art Engineering Consultancy



















# Residential Building



Status: Completed

**Specifications:** G+4TYP+R

Location: Al Murar, Dubai

Built Up Area: 35,000 sqft

Consultant: Eng. Adnan Saffarini Engineering Consultants

















Quironsaluu nospitai

# Quirónsalud Hospital



Status: Completed

Owner: MERAAS

Location: Umm El Sheif, Dubai

Built Up Area: 40,000 sqft

**Consultant:** Dome Design Engineering Consultants



























Status: Completed

Specifications: B + G + 1 + R

Location: Umm El Sheif , Dubai

Built Up Area: 28,000 sqft

**Consultant:** Onix Engineering Consultancy





















































Status: Completed

Specifications: B + G + 1 + R

Location: Umm El Sheif , Dubai

Built Up Area: 26,000 sqft

**Consultant:** Onix Engineering Consultancy



































Status: Completed

**Specifications:** B+G+1+R

Location: Al Wasl, Dubai

Built Up Area: 18,000 sqft

**Consultant: CVTEC Engineering Consultants** 





































**Status:** Completed

**Specifications:** B+G+1+S.B

Location: Al Wasl, Dubai

Built Up Area: 18,000 sqft

**Consultant:** Onix Engineering Consultants





































## Residential Villa



**Status:** Completed

**Specifications:** B+G+1+S.B

Location: Al Wasl, Dubai

Built Up Area: 18,000 sqft

**Consultant:** Onix Engineering Consultants



























## Residential Villa