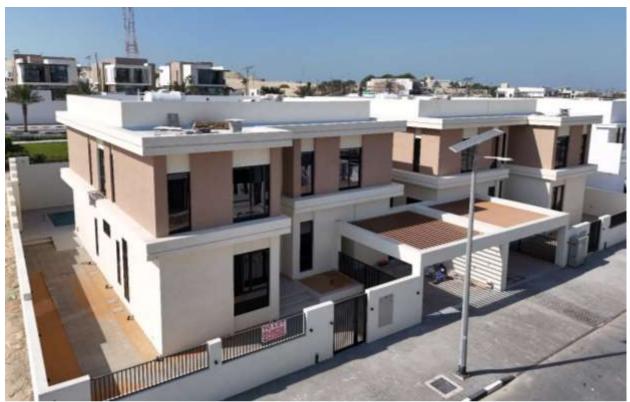

## Residential Villa

**Status:** Completed

**Specifications:** B+G+1+S.B

Location: Al Wasl, Dubai

Built Up Area: 18,000 sqft

**Consultant:** Onix Engineering Consultants

## Residential Villa

**Status:** Completed

**Specifications:** B+G+1+R

Location: Nad El Shiba, Dubai

Built Up Area: 16,800 sqft

**Consultant:** Dome Design Engineering Consultancy