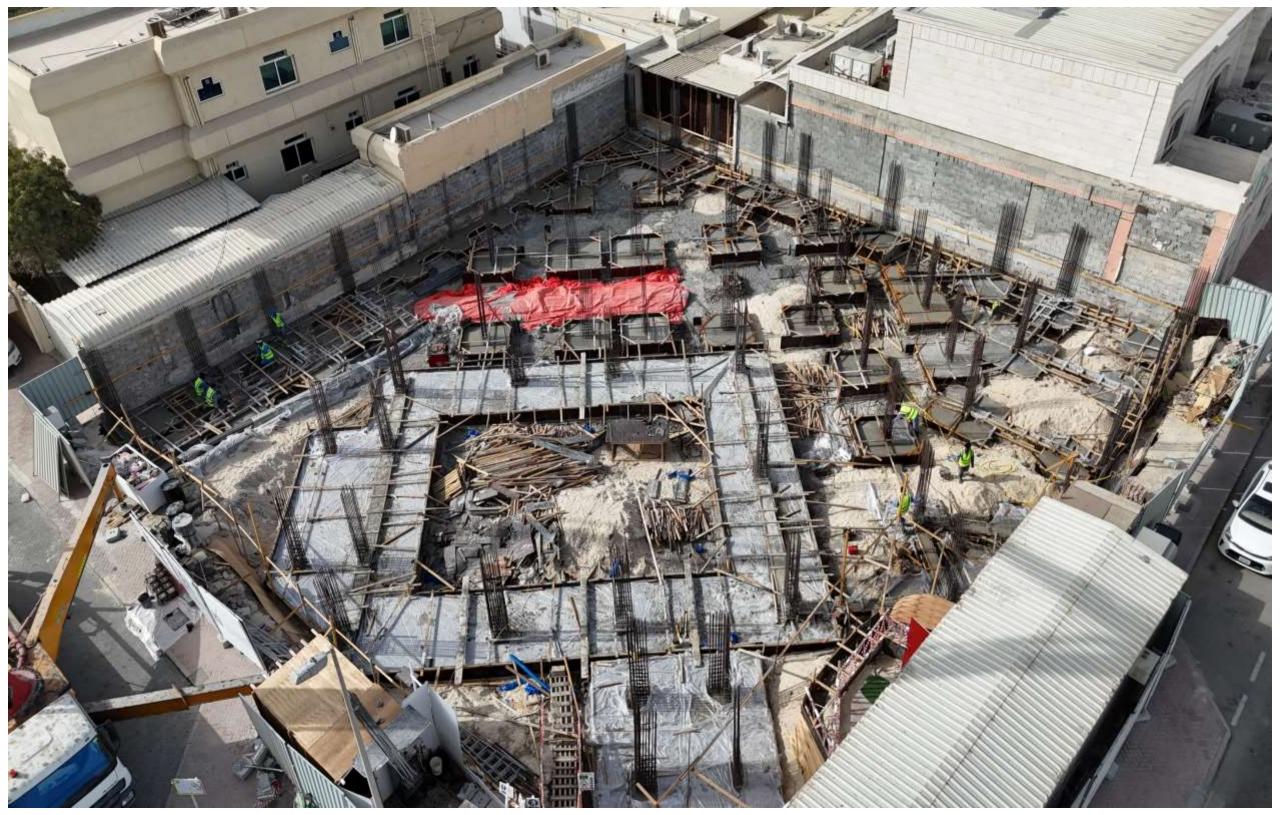

## **MOSQUE ALWAQF**

**Status:** In Progress

**Specifications:** G+1

**Location:** JUMEIRA THIRD

Built Up Area: 9800.00 SQFT Sqft

Consultant: BIN ABED ARCHITECTURAL & ENGINEERING CONSULTANCY

**Status:** In Progress

**Specifications:** B+G+1

Location: Umm Suqeim , Dubai

Built Up Area: 50,000 sqft

**Consultant:** AE7 Engineering Consultants

**Status:** In Progress

**Specifications:** B+G+1+R

Location: Umm Al Sheif, Dubai