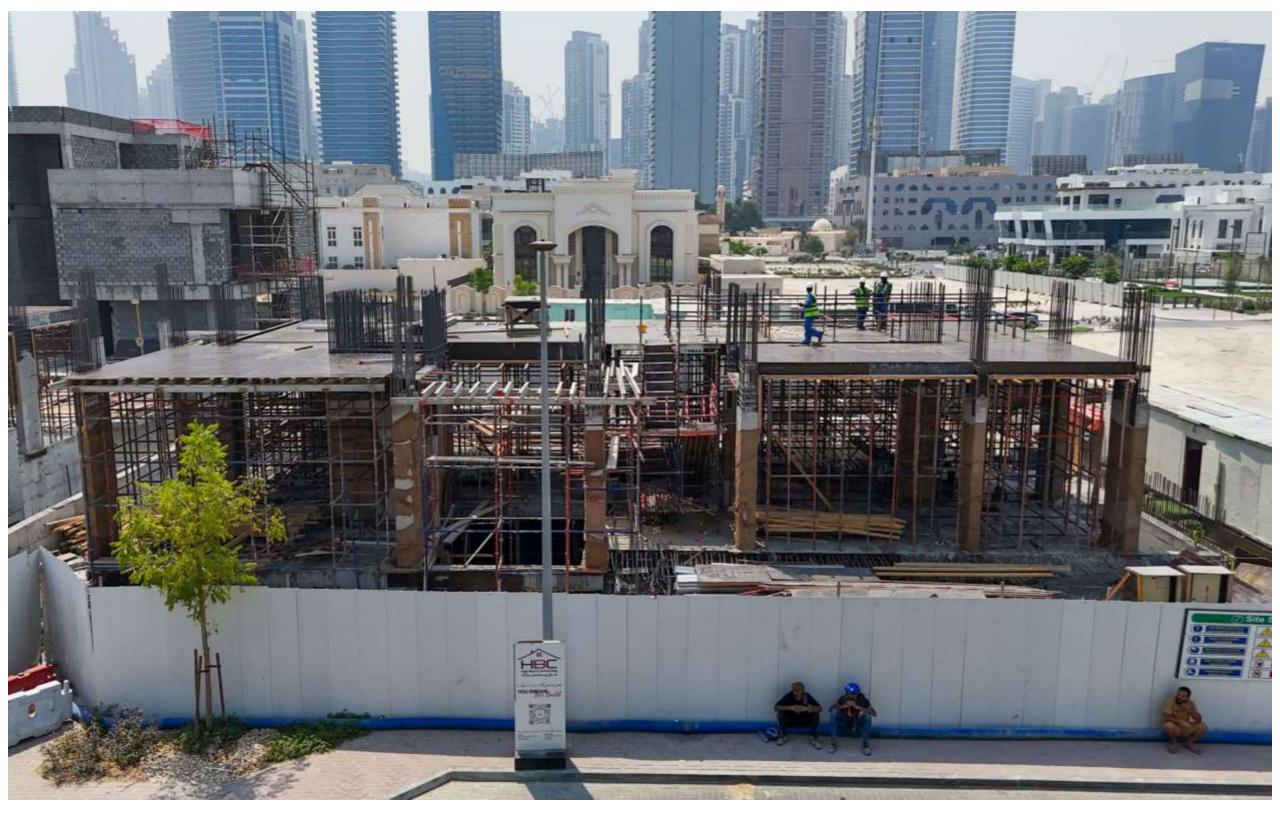

# Residential Building

Status: In Progress

**Specifications:** G +5 +R

Location: Nad Al Sheba 1

Built Up Area: 50,000 Sqft

**Consultant:** Al Fahidi Consulting Engineers