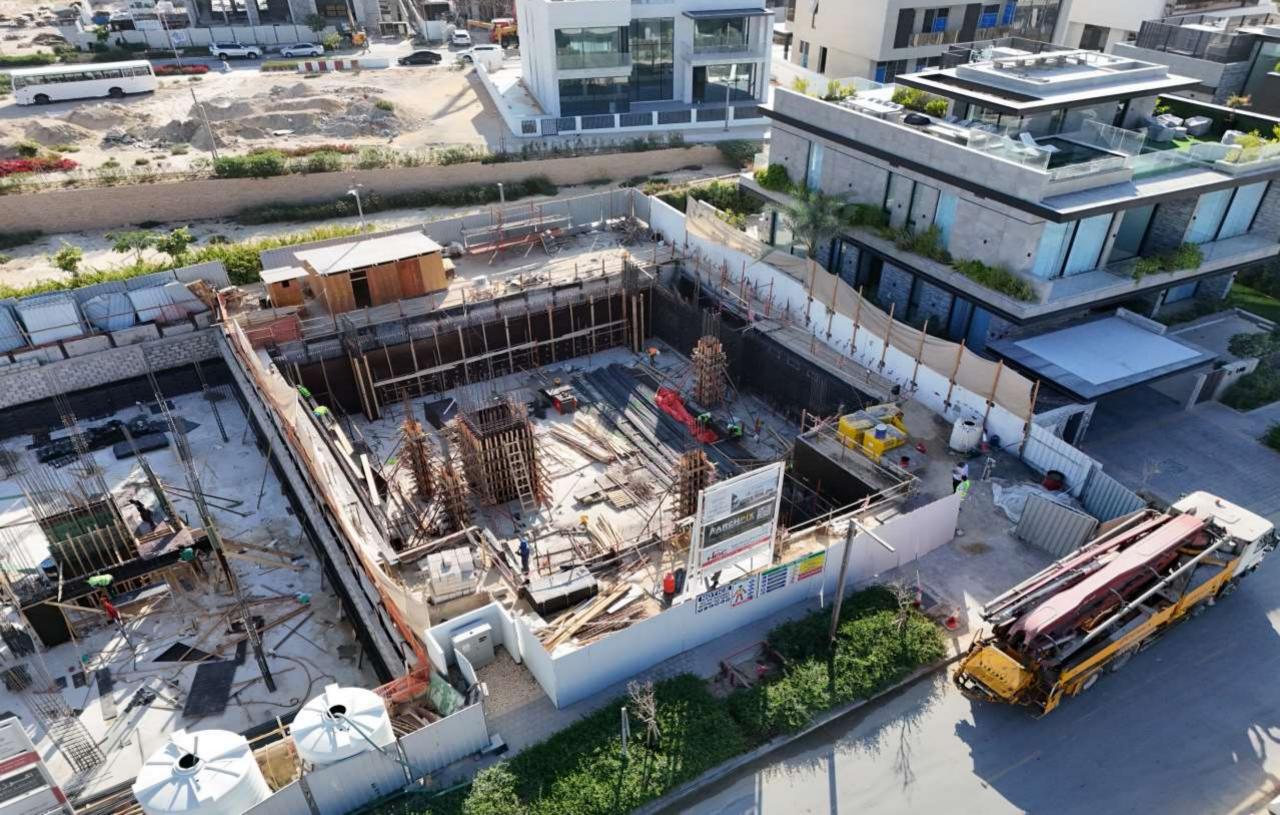

**Status:** In Progress

**Specifications:** B+G+1+R

Location: Dubai Hills, Dubai

Built Up Area: 10,000 sqft

**Consultant:** Archpix Engineering Consultants

**Status:** In Progress

**Specifications:** B+G+1+R

Location: Dubai Hills, Dubai

Built Up Area: 10,000 sqft

Status: Completed

**Specifications:** G+1

Location: Palm Jumeirah, Dubai

Built Up Area: 10,000 sqft

**Consultant:** DAT Engineering Consultants

**Status:** In Progress