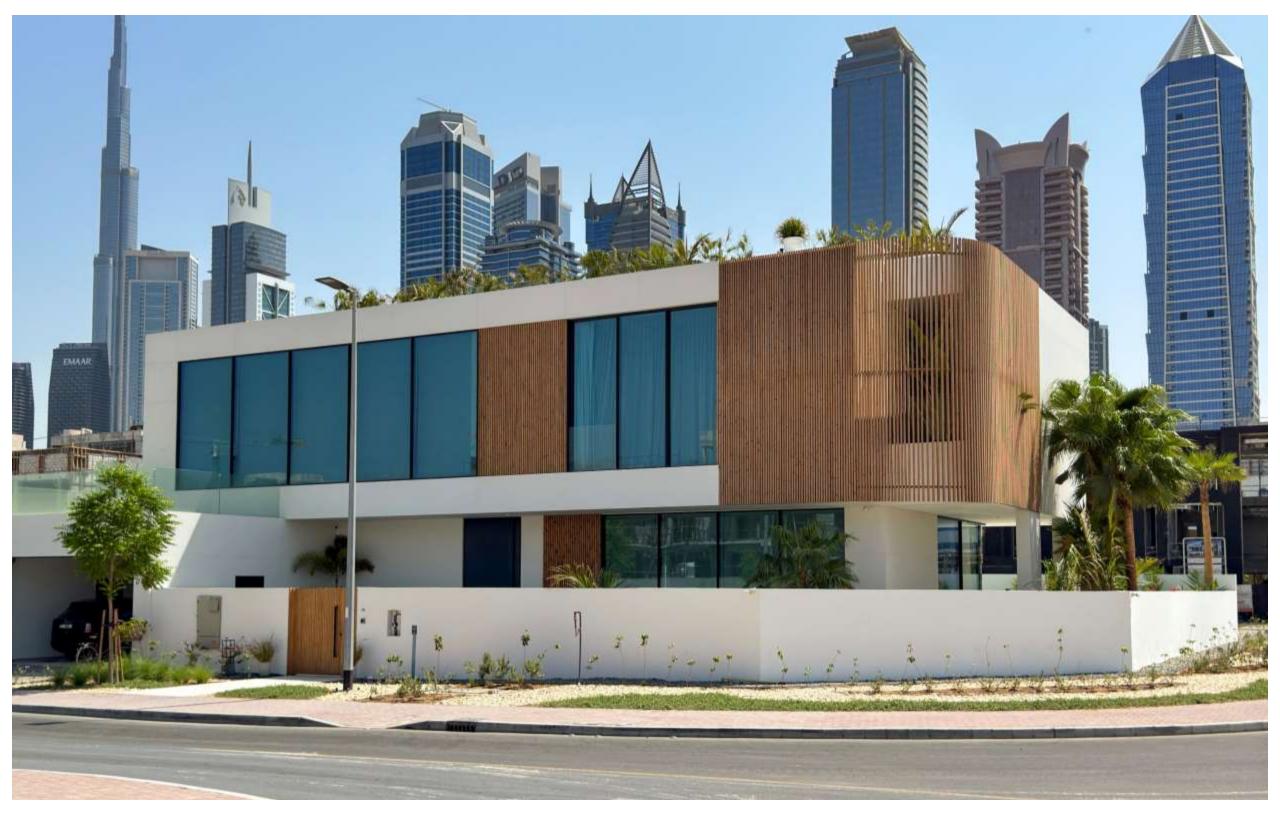

Location: Emirates Hills , Dubai

Built Up Area: 26,000 SQFT

**Consultant:** Onix Engineering Consultancy