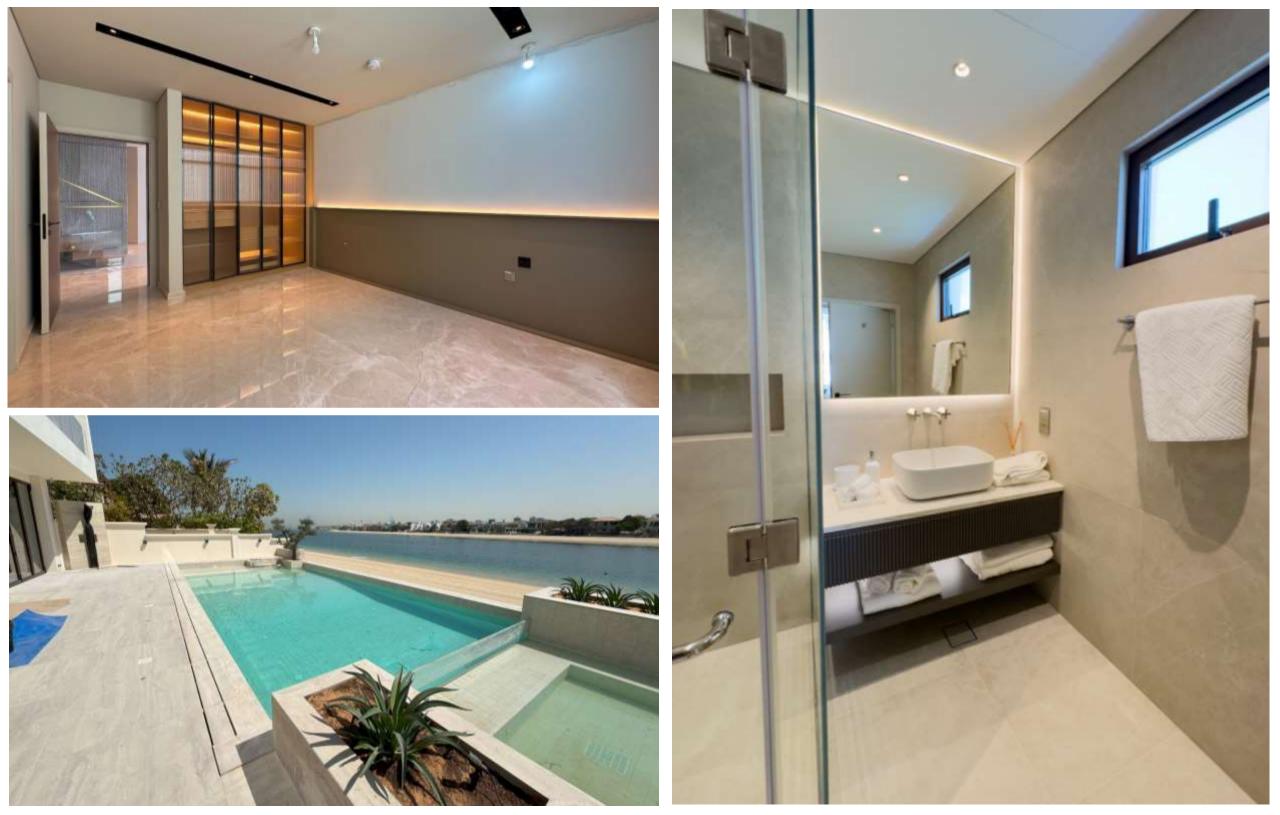

## Residential Villa

**Status:** Completed

**Specifications:** B+G+1+S.B

Location: Al Wasl, Dubai

Built Up Area: 18,000 sqft

**Consultant:** Onix Engineering Consultants