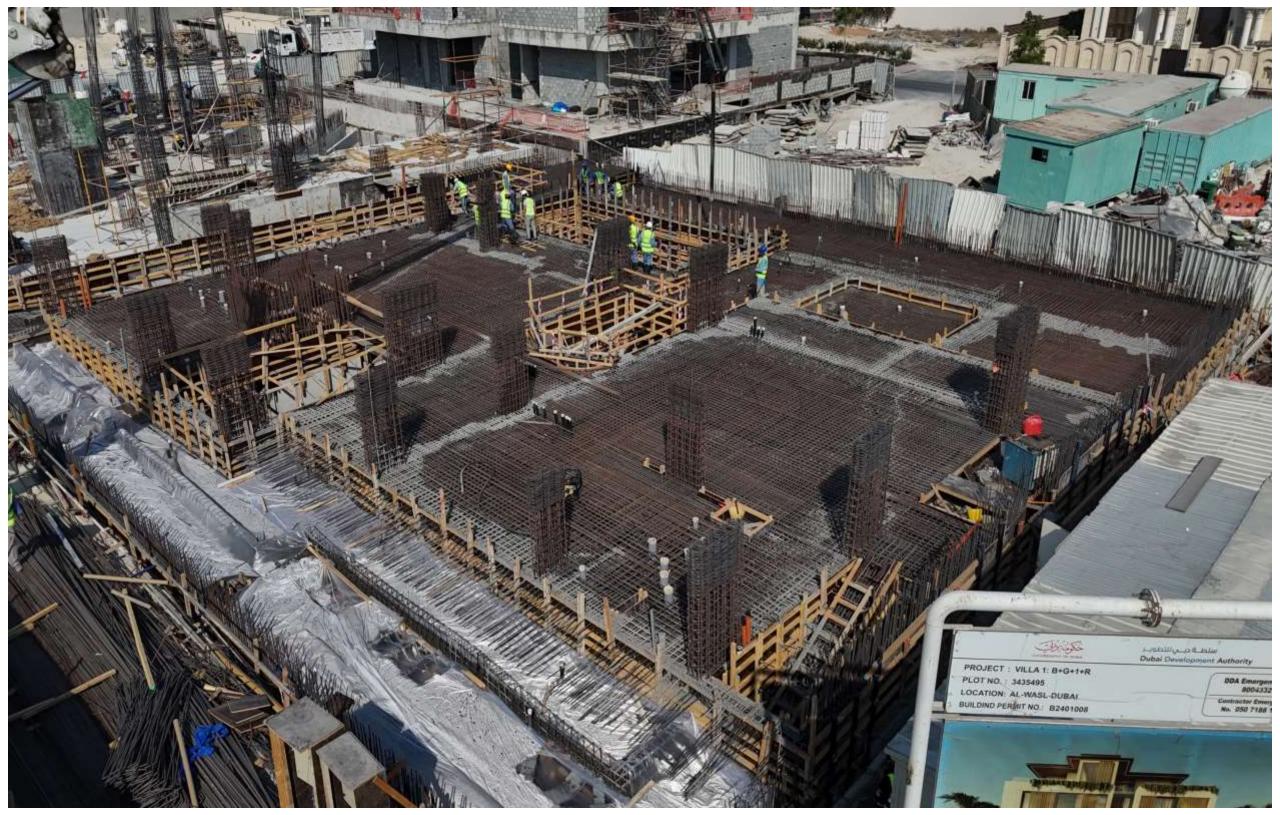

**Consultant:** Onix Engineering Consultancy

Status: Completed

**Specifications:** B+G+1+R

Location: Al Wasl, Dubai

Built Up Area: 18,000 sqft

**Consultant: CVTEC Engineering Consultants** 

**Status:** Completed

**Specifications:** B+G+1+S.B

Location: Al Wasl, Dubai

Built Up Area: 18,000 sqft

**Consultant:** Onix Engineering Consultants

## Residential Villa

**Status:** Completed

**Specifications:** B+G+1+S.B

Location: Al Wasl, Dubai

Built Up Area: 18,000 sqft

**Consultant:** Onix Engineering Consultants