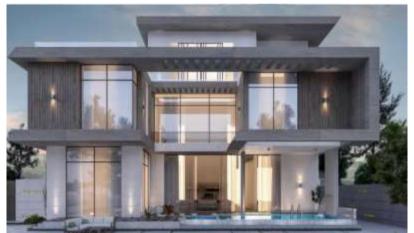

# Quirónsalud Hospital

Status: Completed

Owner: MERAAS

Location: Umm El Sheif, Dubai

Built Up Area: 40,000 sqft

**Consultant:** Dome Design Engineering Consultants

Status: Completed

Specifications: B + G + 1 + R

Location: Umm El Sheif , Dubai

Built Up Area: 28,000 sqft

**Consultant:** Onix Engineering Consultancy

Status: Completed

Specifications: B + G + 1 + R

Location: Umm El Sheif , Dubai

Built Up Area: 26,000 sqft