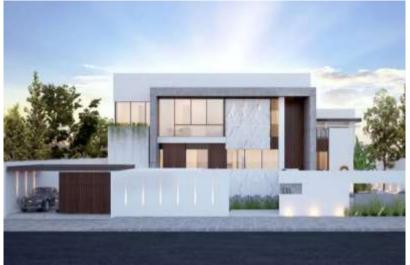

# Quirónsalud Hospital

Status: Completed

Owner: MERAAS

Location: Umm El Sheif, Dubai

Built Up Area: 40,000 sqft

**Consultant:** Dome Design Engineering Consultants

Status: Completed

Specifications: B + G + 1 + R

Location: Umm El Sheif , Dubai

Built Up Area: 28,000 sqft

**Consultant:** Onix Engineering Consultancy

Status: Completed

Specifications: B + G + 1 + R

Location: Umm El Sheif , Dubai

Built Up Area: 26,000 sqft

**Consultant:** Onix Engineering Consultancy

Status: Completed

**Specifications:** B+G+1+R

Location: Al Wasl, Dubai

Built Up Area: 18,000 sqft

**Consultant: CVTEC Engineering Consultants** 

**Status:** Completed