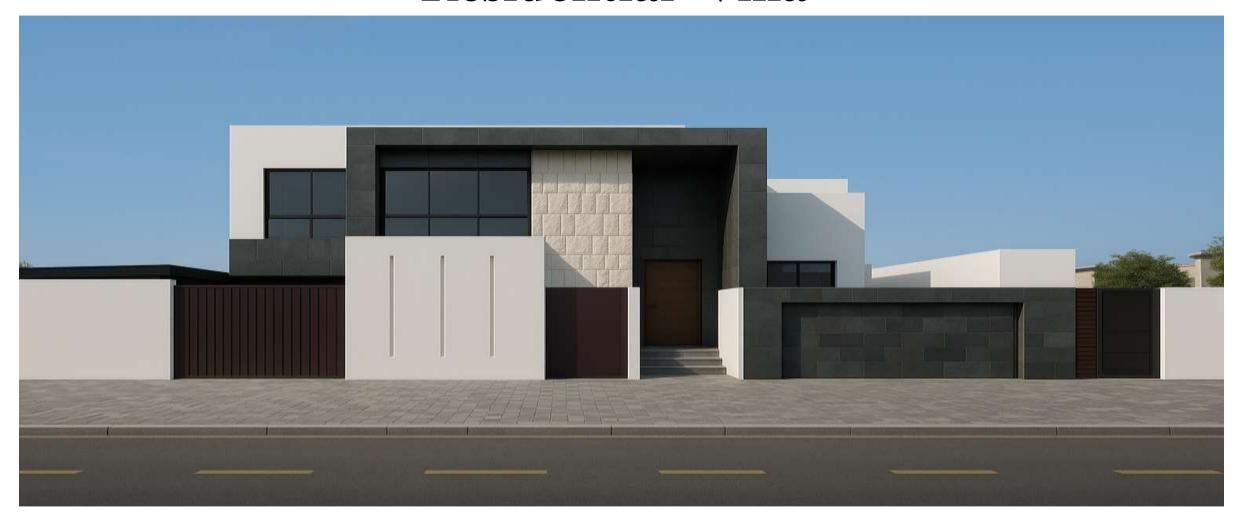

## Residential Villa

**Status:** Completed

**Specifications:** B+G+1+S.B

Location: Al Wasl, Dubai

Built Up Area: 18,000 sqft

**Consultant:** Onix Engineering Consultants

## Residential Villa

**Status:** Completed

**Specifications:** B+G+1+R

Location: Nad El Shiba, Dubai

Built Up Area: 16,800 sqft

**Consultant:** Dome Design Engineering Consultancy

## **Residential Villa**

**Status:** Completed

**Specifications:** G+1+R

Location: Al Awir 1, Dubai

Built Up Area: 14,000 sqft

**Consultant:** Croquis Engineering Consultants