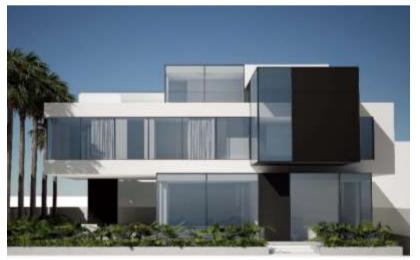

# Quirónsalud Hospital

Status: Completed

Owner: MERAAS

Location: Umm El Sheif, Dubai

Built Up Area: 40,000 sqft

**Consultant:** Dome Design Engineering Consultants

Status: Completed

Specifications: B + G + 1 + R

Location: Umm El Sheif , Dubai

Built Up Area: 28,000 sqft

**Consultant:** Onix Engineering Consultancy

Status: Completed

Specifications: B + G + 1 + R

Location: Umm El Sheif , Dubai

Built Up Area: 26,000 sqft

**Consultant:** Onix Engineering Consultancy

Status: Completed

**Specifications:** B+G+1+R

Location: Al Wasl, Dubai

Built Up Area: 18,000 sqft

**Consultant: CVTEC Engineering Consultants** 

**Status:** Completed