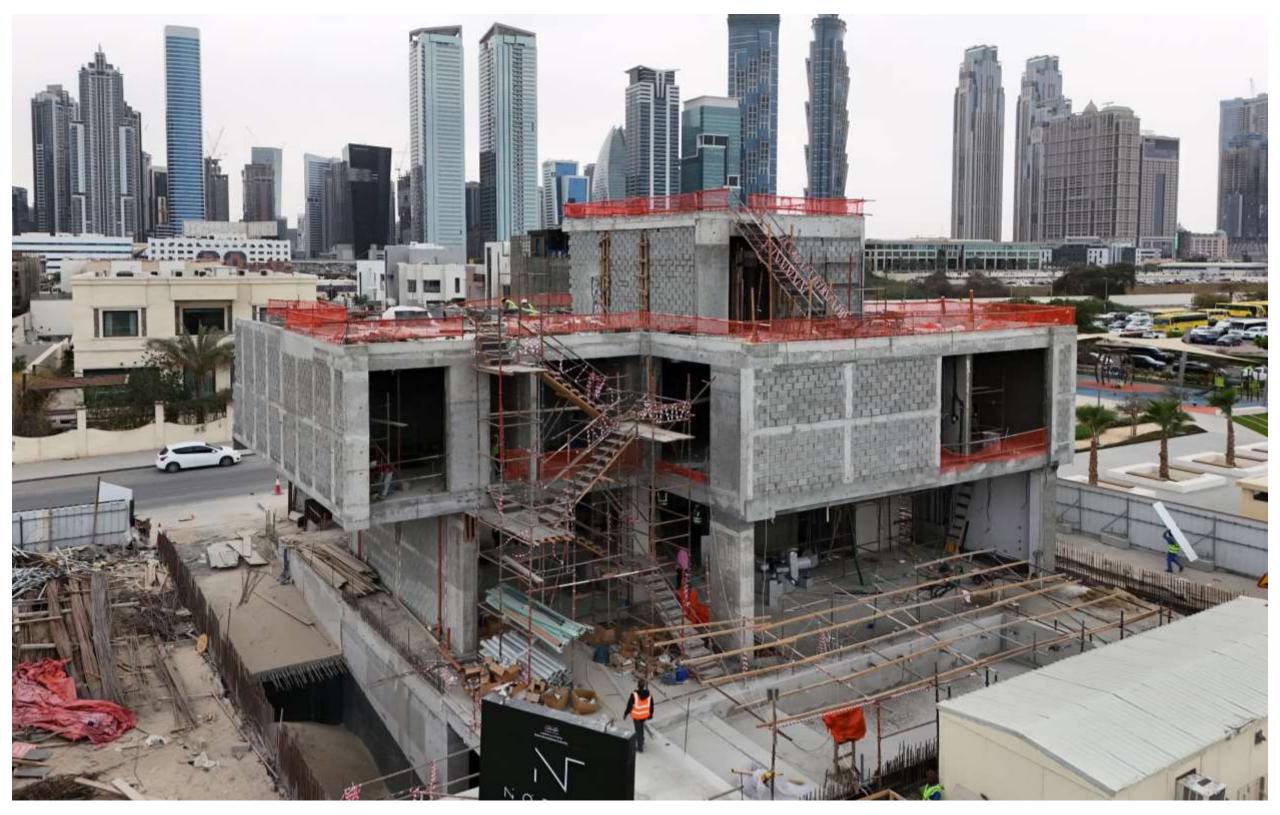

Location:** JUMEIRA THIRD

Built Up Area: 9800.00 SQFT Sqft

Consultant: BIN ABED ARCHITECTURAL & ENGINEERING CONSULTANCY











**Status:** In Progress

**Specifications:** B+G+1

Location: Umm Suqeim , Dubai

Built Up Area: 50,000 sqft

**Consultant:** AE7 Engineering Consultants









**Status:** In Progress

**Specifications:** B+G+1+R

Location: Umm Al Sheif, Dubai

Built Up Area: 27,000 sqft

**Consultant:** Al Ghaith Designing & Engineering Consultants





























**Status:** Completed

**Specifications:** B+G + 1 (STRUCTURE)

Location: Umm El Sheif , Dubai

Built Up Area: 22,000 sqft

**Consultant:** Eng. Adnan Safarini Engineering Consultants













Status: In Progress

**Specifications:** B+G+1

**Location:** Al Wasl

Built Up Area: 18,695 Sqft









**Status:** In Progress

**Specifications:** B+G+1+R

**Location:** Al Wasl

Built Up Area: 16,000 Sqft









Status: In Progress

**Specifications:** B+G+1+R

**Location:** Al Wasl

Built Up Area: 16,000 Sqft























Status: In Progress

**Specifications:** B+G+1+R

**Location:** Al Wasl

Built Up Area: 16,000 Sqft

















**Status:** In Progress

**Specifications:** B+G+1+R

Location: Jumeirah 2, Dubai

Built Up Area: 26,000 sqft

**Consultant:** Arif & Bintoak Engineering Consultant

























**Status:** In Progress

**Specifications:** B+G+1+R

Location: Dubai Hills, Dubai

Built Up Area: 10,000 sqft

**Consultant:** Archpix Engineering Consultants











**Status:** In Progress

**Specifications:** B+G+1+R

Location: Dubai Hills, Dubai