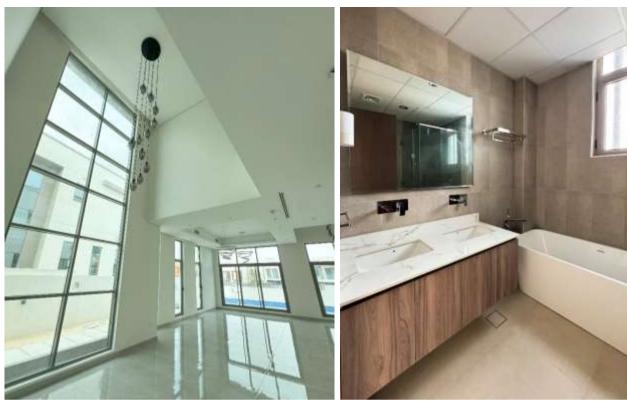

sultants





















## 2 Residential Twin Villas





**Status:** In Progress

**Specifications:** G+1

Location: Nad Al Sheba 2, Dubai

Built Up Area: 8,600 sqft

**Consultant:** A&Z Engineering Consultancy















**Status:** In Progress

**Specifications:** G+1

Location: Nad El Shiba 4, Dubai

Built Up Area: 9,500 sqft

**Consultant:** Signature Engineering Consultants

















Status: Completed

**Specifications:** G+1+R

Location: Al Qouz Second , Dubai

Built Up Area: 12,000 sqft

**Consultant:** Dome Design Engineering Consultancy









































### 10 Residential Villas



















**Specifications:** G+1

Location: Al Furjan, Dubai

Built Up Area: 60,000 sqft

**Consultant:** Tijan Engineering Consultancy















































# 5 Residential Villas



Status: In Progress

**Specifications:** G+1

Location: Al Furjan, Dubai

Built Up Area: 25,000 sqft

**Consultant:** Archline Engineering Consultants







































# Residential Villa



**Status:** In Progress

**Specifications:** B+G+1+R

Location: Al Wasl, Dubai

Built Up Area: 26,000 sqft

**Consultant:** Onix Engineering Consultants

























### Residential Villa



Status: Completed

**Specifications:** G+1+R+2 S.B

Location: Nad Al Shiba , Dubai

Built Up Area: 18,000 sqft

**Consultant:** Dome Design Engineering Consultants



























### **Residential Villa**



Status: Completed

**Specifications:** G+1+R

Location: Nad Al Sheba, Dubai

Built Up Area: 15,000 sqft

**C