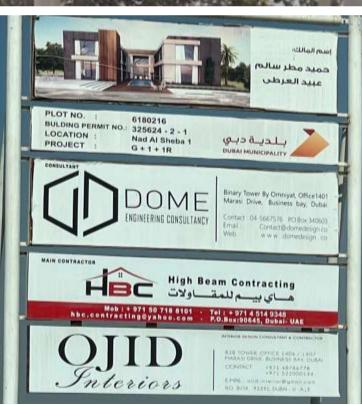

# Residential Building

Status: In Progress

**Specifications:** G +5 +R

Location: Nad Al Sheba 1

Built Up Area: 50,000 Sqft

**Consultant:** Al Fahidi Consulting Engineers

## Residential Villa

**Status:** Completed

**Specifications:** B+G+1+R

Location: Nad El Shiba, Dubai

Built Up Area: 16,800 sqft

**Consultant:** Dome Design Engineering Consultancy