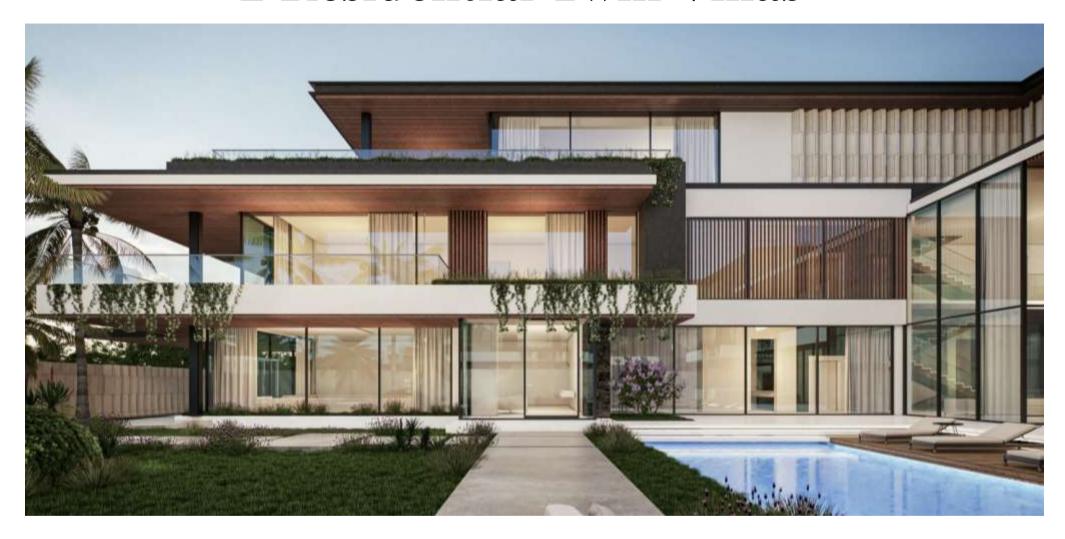

**Specifications:** B+G+1

Location: Umm Suqeim , Dubai

Built Up Area: 50,000 sqft

**Consultant:** AE7 Engineering Consultants

**Status:** In Progress

**Specifications:** B+G+1+R

Location: Umm Al Sheif, Dubai

Built Up Area: 27,000 sqft

**Consultant:** Al Ghaith Designing & Engineering Consultants

**Status:** Completed

**Specifications:** B+G + 1 (STRUCTURE)

Location: Umm El Sheif , Dubai

Built Up Area: 22,000 sqft