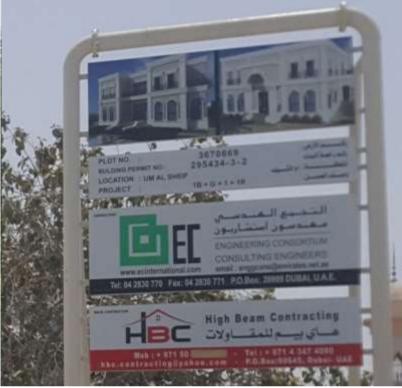

Location: Umm El Sheif , Dubai

Built Up Area: 28,000 sqft

**Consultant:** Onix Engineering Consultancy

Status: Completed

Specifications: B + G + 1 + R

Location: Umm El Sheif , Dubai

Built Up Area: 26,000 sqft