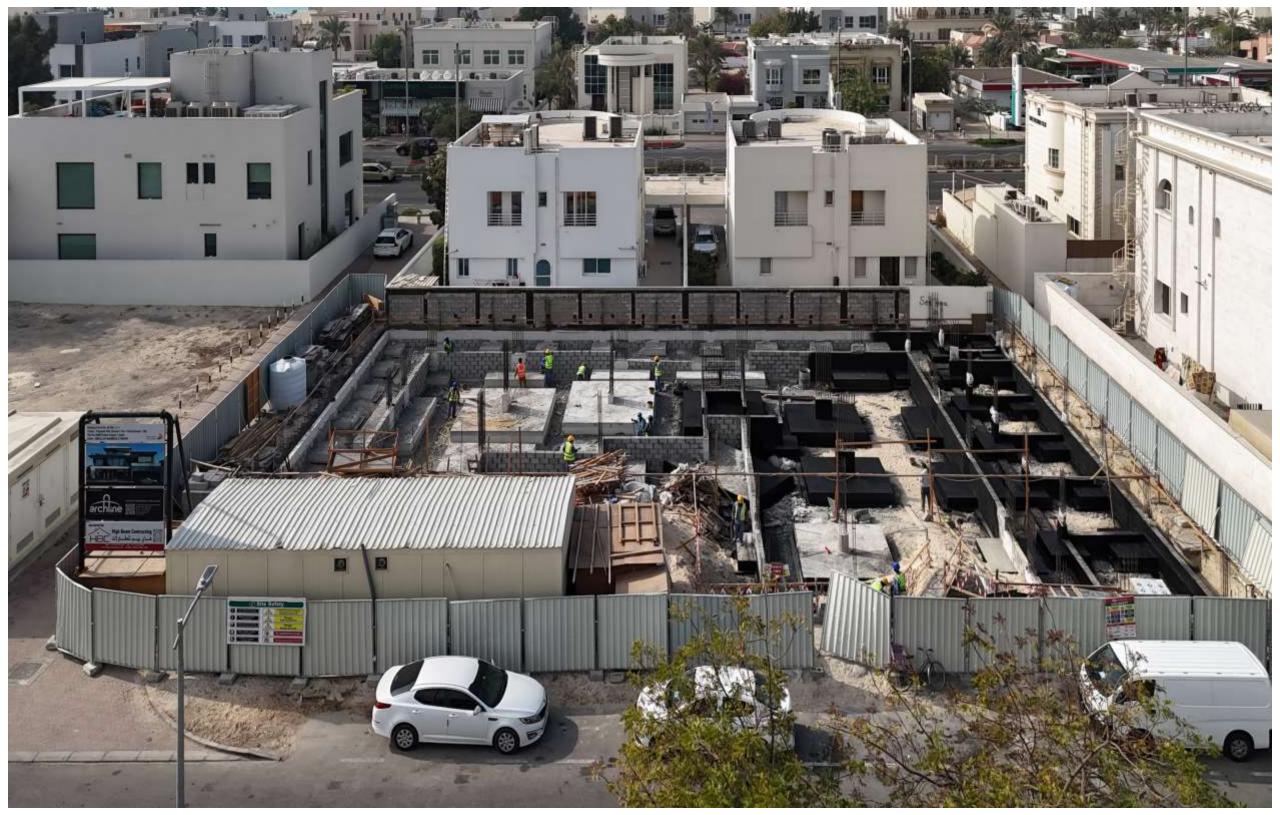

# Residential Building

Status: In Progress

**Specifications:** G +5 +R

Location: Nad Al Sheba 1

Built Up Area: 50,000 Sqft

**Consultant:** Al Fahidi Consulting Engineers