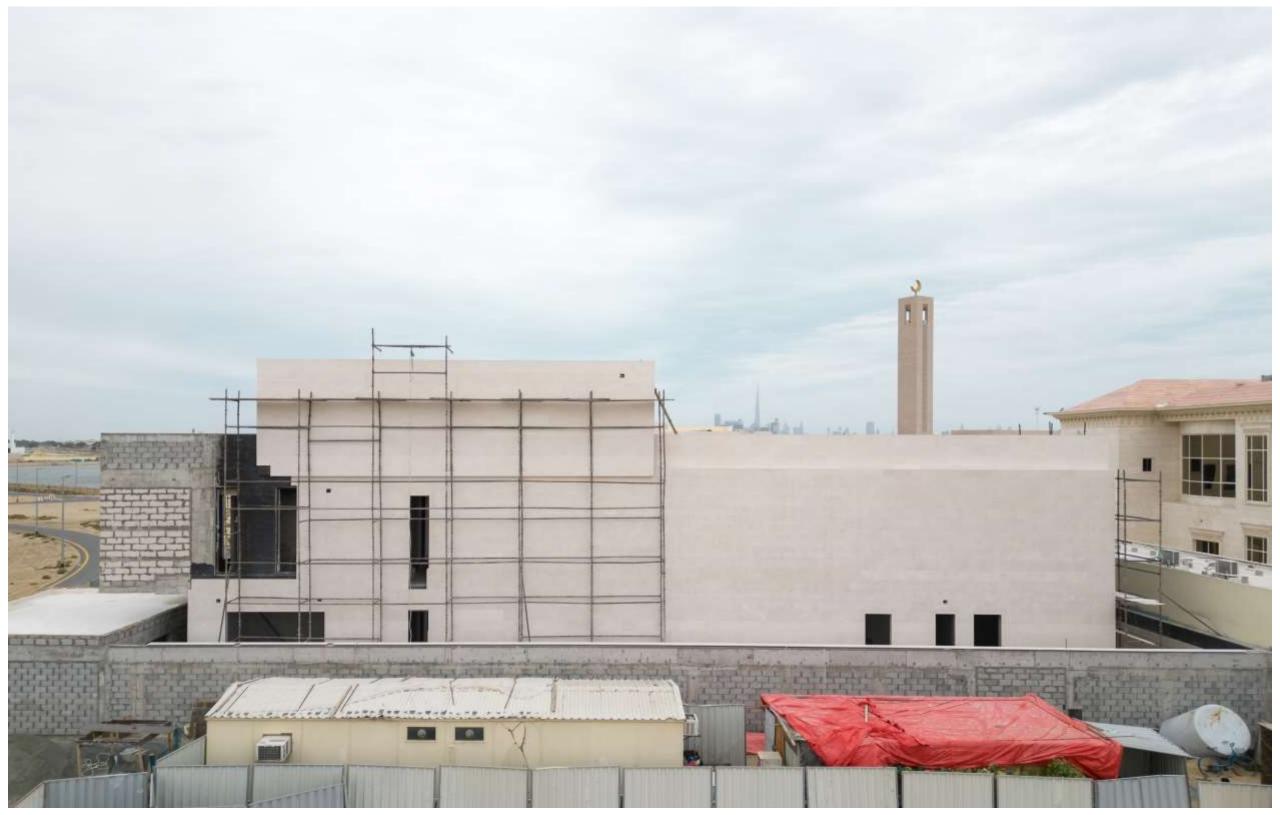

ss

**Specifications:** G+1

Location: Al Furjan, Dubai

Built Up Area: 25,000 sqft

**Consultant:** Archline Engineering Consultants







































# Residential Villa



**Status:** In Progress

**Specifications:** B+G+1+R

Location: Al Wasl, Dubai

Built Up Area: 26,000 sqft

**Consultant:** Onix Engineering Consultants

























### Residential Villa



Status: Completed

**Specifications:** G+1+R+2 S.B

Location: Nad Al Shiba , Dubai

Built Up Area: 18,000 sqft

**Consultant:** Dome Design Engineering Consultants



























### **Residential Villa**



Status: Completed

**Specifications:** G+1+R

Location: Nad Al Sheba, Dubai

Built Up Area: 15,000 sqft

**Consultant:** Atelier Imad Syed Architectural Services



































**Status:** Completed

**Specifications:** G+1+S.B

Location: Al Barsha South, Dubai

Built Up Area: 8,000 sqft

**Consultant:** Al Anfal Engineering Consultants





































Status: Completed

**Specifications:** B+G+1+R

Location: Umm Al Sheif, Dubai

Built Up Area: 16,000 sqft

**Consultant:** Engineering Consortium Consultanting



































**Status:** In Progress

**Specifications:** G+1+R

Location: NADD AL SHIBA FIRST

Built Up Area: 10,550 SQFT

**Consultant:** PAD Engineering Consultant









Status: In Progress

**Specifications:** G+1+R

Location: AL BARSHA SOUTH SECOND

Built Up Area: 12,000 Sqft

Consultant: Plural architecture and design









Status: In Progress

**Specifications:** G+1+R

Location: Umm Suq