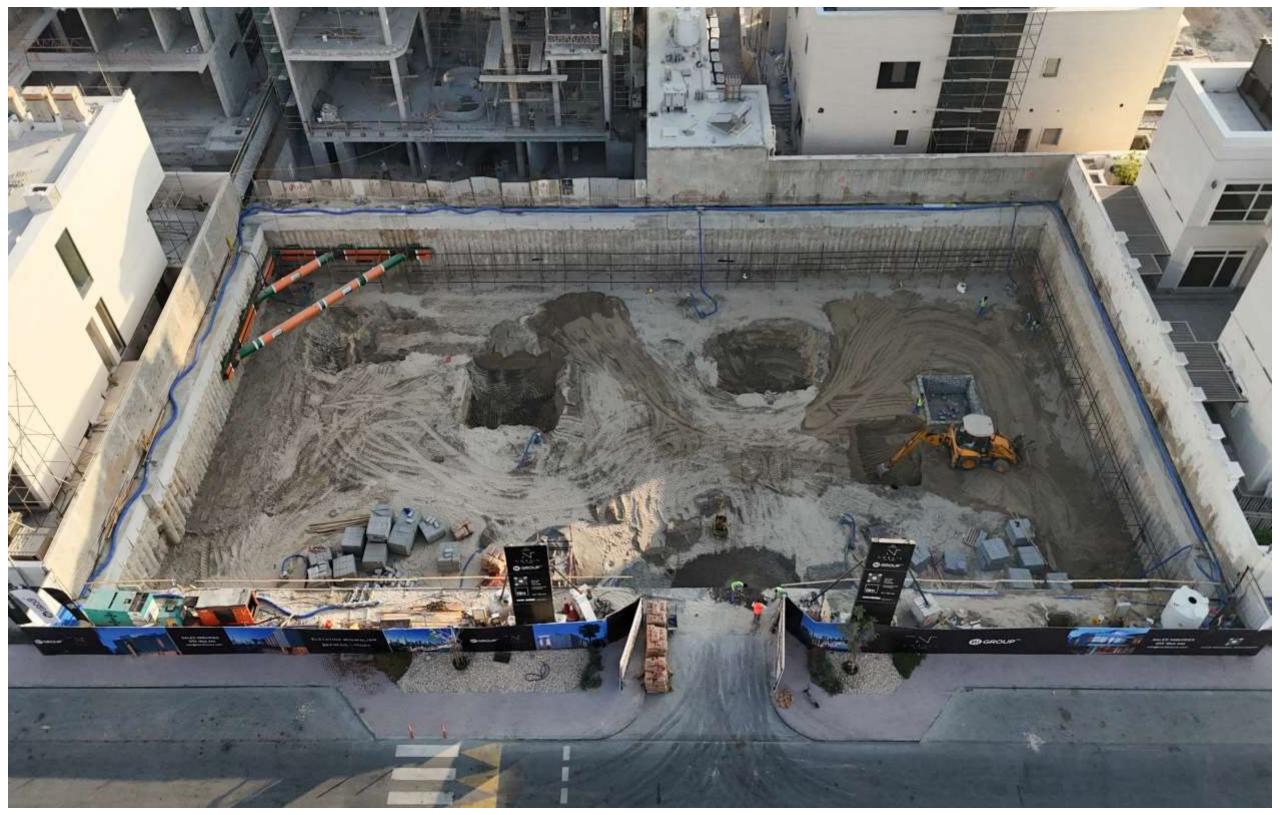

ea: 50,000 sqft

**Consultant:** AE7 Engineering Consultants









**Status:** In Progress

**Specifications:** B+G+1+R

Location: Umm Al Sheif, Dubai

Built Up Area: 27,000 sqft

**Consultant:** Al Ghaith Designing & Engineering Consultants





























**Status:** Completed

**Specifications:** B+G + 1 (STRUCTURE)

Location: Umm El Sheif , Dubai

Built Up Area: 22,000 sqft

**Consultant:** Eng. Adnan Safarini Engineering Consultants













Status: In Progress

**Specifications:** B+G+1

**Location:** Al Wasl

Built Up Area: 18,695 Sqft









**Status:** In Progress

**Specifications:** B+G+1+R

**Location:** Al Wasl

Built Up Area: 16,000 Sqft









Status: In Progress

**Specifications:** B+G+1+R

**Location:** Al Wasl

Built Up Area: 16,000 Sqft























Status: In Progress

**Specifications:** B+G+1+R

**Location:** Al Wasl

Built Up Area: 16,000 Sqft

















**Status:** In Progress

**Specifications:** B+G+1+R

Location: Jumeirah 2, Dubai

Built Up Area: 26,000 sqft

**Consultant:** Arif & Bintoak Engineering Consultant

























**Status:** In Progress

**Specifications:** B+G+1+R

Location: Dubai Hills, Dubai

Built Up Area: 10,000 sqft

**Consultant:** Archpix Engineering Consultants











**Status:** In Progress

**Specifications:** B+G+1+R

Location: Dubai Hills, Dubai

Built Up Area: 10,000 sqft











Status: Completed

**Specifications:** G+1

Location: Palm Jumeirah, Dubai

Built Up Area: 10,000 sqft

**Consultant:** DAT Engineering Consultants