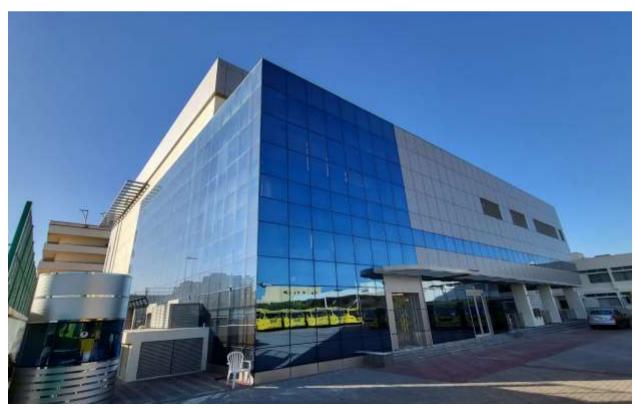

#### **Concrete Plant**

Status: Completed

**Specifications:** Ready Mix Concrete Plant

Location: DIC, Dubai

Built Up Area: 40,000 sqft

**Consultant:** Free Line Engineering Consultancy

# **Concrete Plant**

**Status:** Completed

**Specifications:** Ready Mix Concrete Plant

Location: Creek Harbor, Dubai

Built Up Area: 80,000 sqft

**Consultant:** Free Line Engineering Consultancy