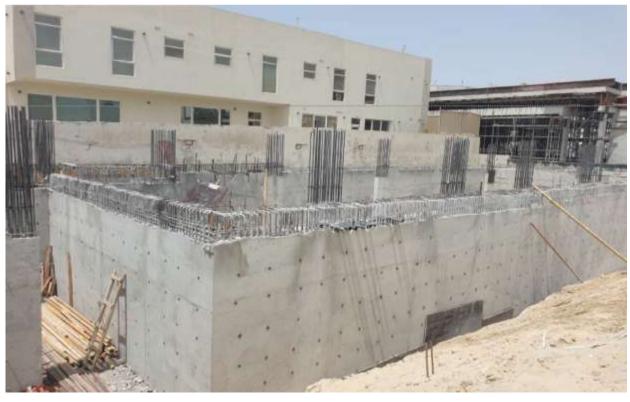

R

Location: Emirates Hills , Dubai

Built Up Area: 26,000 SQFT

**Consultant:** Onix Engineering Consultancy







#### **Concrete Plant**



Status: Completed

**Specifications:** Ready Mix Concrete Plant

Location: DIC, Dubai

Built Up Area: 40,000 sqft

**Consultant:** Free Line Engineering Consultancy









## Oil Plant



Status: Completed

**Specifications:** Waste Oil Treatment Facility

Location: DIC, Dubai

Built Up Area: 76,000 sqft

**Consultant:** Onix Engineering Consultancy











# **Concrete Plant**



**Status:** Completed

**Specifications:** Ready Mix Concrete Plant

Location: Creek Harbor, Dubai

Built Up Area: 80,000 sqft

**Consultant:** Free Line Engineering Consultancy



























































































































































## **CERTIFICATIONS AND APPROVALS**





















سلطــة دبــي للتطويــر Dubai Development Authority





+971 4 514 9348

+971 50 7188 101

in fo@high beam contracting. ae

International Business Tower, Business Bay

## Egypt

+002 334 9348

+002 0402129480

in fo@high beam contracting. ae

Cairo, The 5<sup>th</sup> settlement

## **Abu Dhabi**

+971 4 514 9348

+971 50 7188 101

info@highbeamcontracting.ae

Arabcoat Building, Office 016