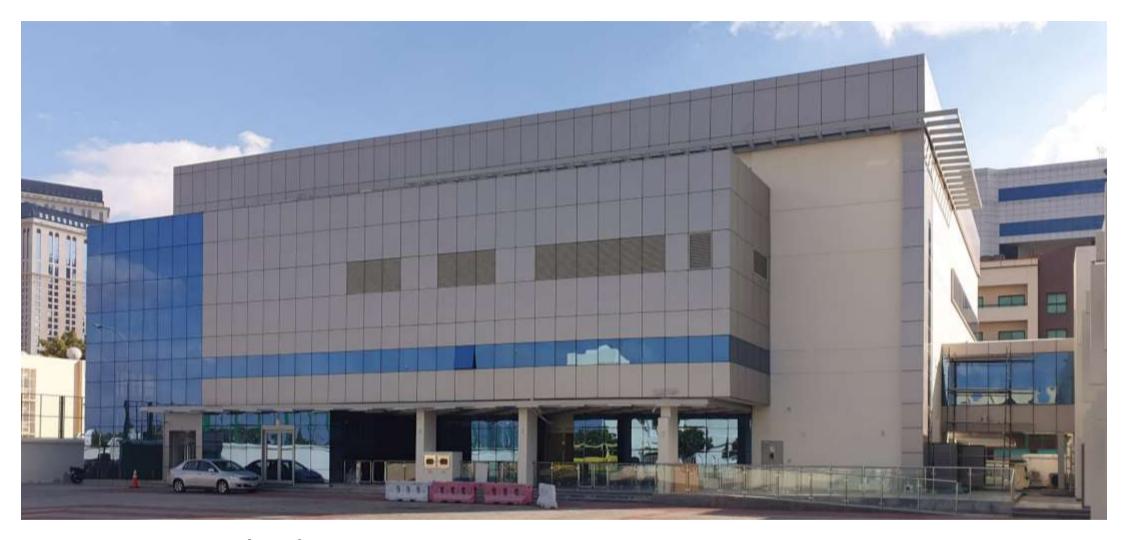

# Quirónsalud Hospital

Status: Completed

Owner: MERAAS

Location: Umm El Sheif, Dubai

Built Up Area: 40,000 sqft

**Consultant:** Dome Design Engineering Consultants

Status: Completed

Specifications: B + G + 1 + R