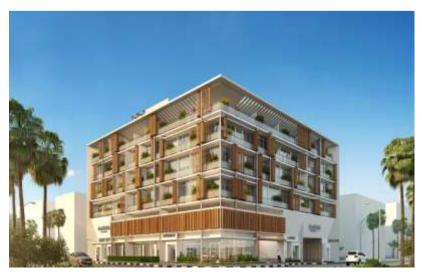

# Quirónsalud Hospital

Status: Completed

Owner: MERAAS

Location: Umm El Sheif, Dubai

Built Up Area: 40,000 sqft

**Consultant:** Dome Design Engineering Consultants

Status: Completed

Specifications: B + G + 1 + R