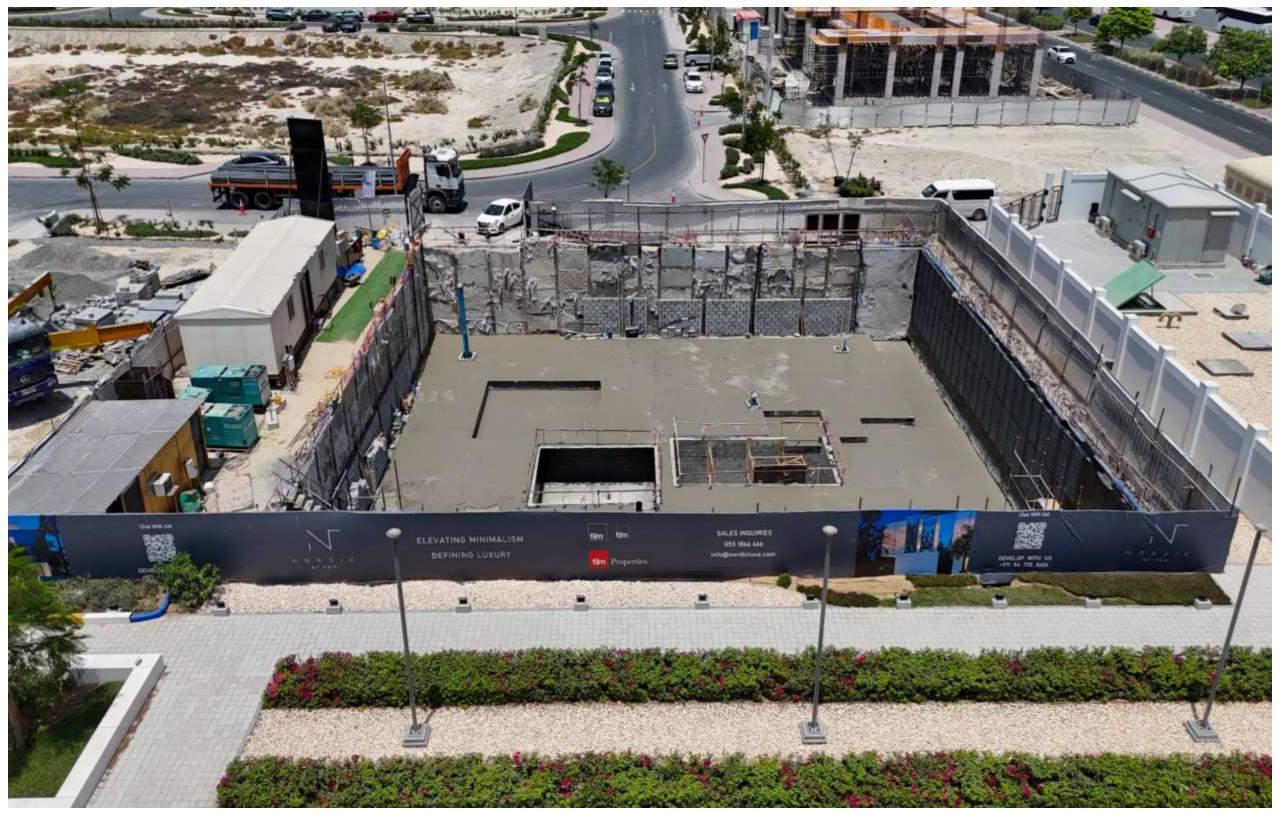

**Consultant:** Eng. Adnan Safarini Engineering Consultants

Status: In Progress

**Specifications:** B+G+1

**Location:** Al Wasl

Built Up Area: 18,695 Sqft

**Status:** In Progress

**Specifications:** B+G+1+R

**Location:** Al Wasl

Built Up Area: 16,000 Sqft

Status: In Progress

**Specifications:** B+G+1+R

**Location:** Al Wasl

Built Up Area: 16,000 Sqft

Status: In Progress

**Specifications:** B+G+1+R

**Location:** Al Wasl

Built Up Area: 16,000 Sqft

**Status:** In Progress

**Specifications:** B+G+1+R

Location: Jumeirah 2, Dubai

Built Up Area: 26,000 sqft

**Consultant:** Arif & Bintoak Engineering Consultant