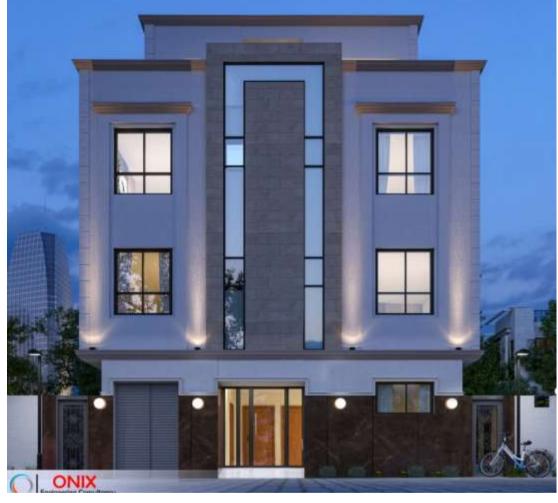

Location: Umm El Sheif , Dubai

Built Up Area: 28,000 sqft

**Consultant:** Onix Engineering Consultancy

Status: Completed

Specifications: B + G + 1 + R

Location: Umm El Sheif , Dubai

Built Up Area: 26,000 sqft

**Consultant:** Onix Engineering Consultancy

Status: Completed

**Specifications:** B+G+1+R

Location: Al Wasl, Dubai

Built Up Area: 18,000 sqft

**Consultant: CVTEC Engineering Consultants** 

**Status:** Completed