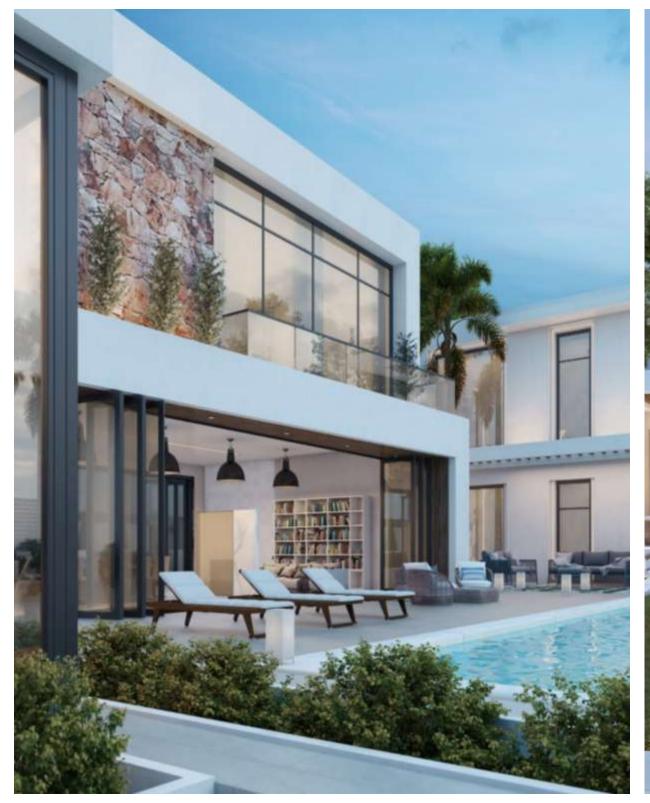

## **Residential Villa**

**Status:** Completed

**Specifications:** G+1+R

Location: Al Awir 1, Dubai

Built Up Area: 14,000 sqft

**Consultant:** Croquis Engineering Consultants

## Residential Villa

**Status:** Completed

**Specifications:** G+1

Location: Muhaisnah 1, Dubai

Built Up Area: 13,000 sqft

**Consultant:** Archpix Engineering Consultancy