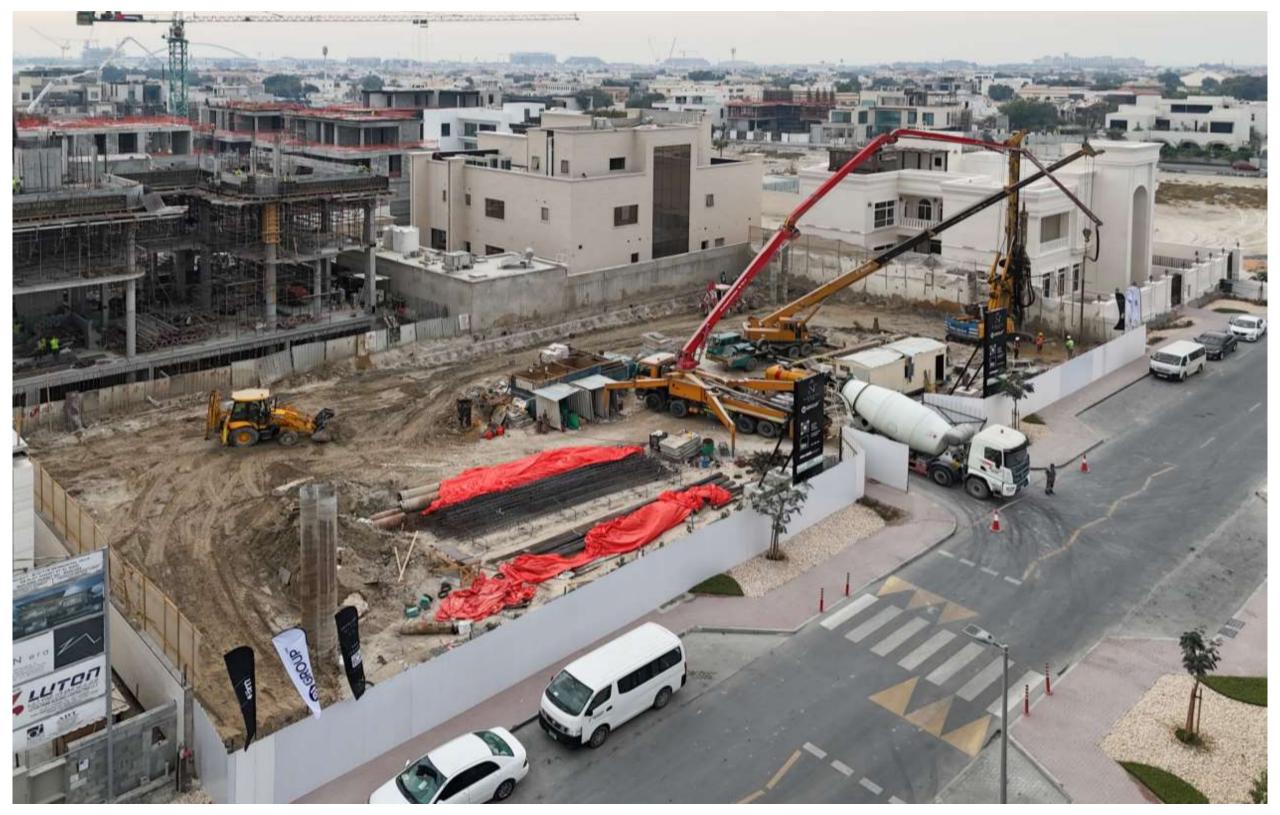

Area: 50,000 sqft

**Consultant:** AE7 Engineering Consultants









**Status:** In Progress

**Specifications:** B+G+1+R

Location: Umm Al Sheif, Dubai

Built Up Area: 27,000 sqft

**Consultant:** Al Ghaith Designing & Engineering Consultants





























**Status:** Completed

**Specifications:** B+G + 1 (STRUCTURE)

Location: Umm El Sheif , Dubai

Built Up Area: 22,000 sqft

**Consultant:** Eng. Adnan Safarini Engineering Consultants













Status: In Progress

**Specifications:** B+G+1

**Location:** Al Wasl

Built Up Area: 18,695 Sqft









**Status:** In Progress

**Specifications:** B+G+1+R

**Location:** Al Wasl

Built Up Area: 16,000 Sqft









Status: In Progress

**Specifications:** B+G+1+R

**Location:** Al Wasl

Built Up Area: 16,000 Sqft























Status: In Progress

**Specifications:** B+G+1+R

**Location:** Al Wasl

Built Up Area: 16,000 Sqft

















**Status:** In Progress

**Specifications:** B+G+1+R

Location: Jumeirah 2, Dubai

Built Up Area: 26,000 sqft

**Consultant:** Arif & Bintoak Engineering Consultant

























**Status:** In Progress

**Specifications:** B+G+1+R

Location: Dubai Hills, Dubai

Built Up Area: 10,000 sqft

**Consultant:** Archpix Engineering Consultants











**Status:** In Progress

**Specifications:** B+G+1+R

Location: Dubai Hills, Dubai

Built Up Area: 10,000 sqft











Status: Completed

**Specifications:** G+1

Location: Palm Jumeirah, Dubai

Built Up Area: 10,000 sqft

**Consultant:** DAT Engineering Consultants