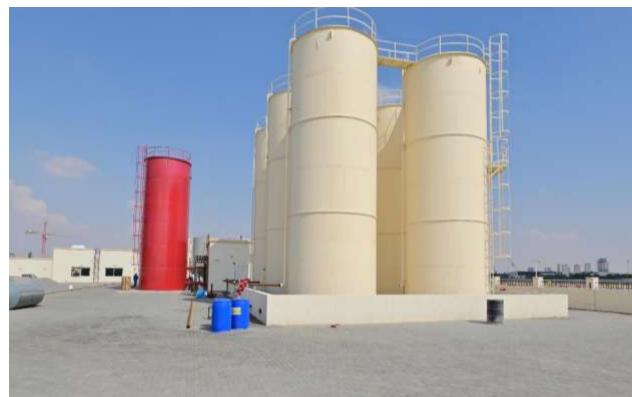

## Oil Plant

Status: Completed

**Specifications:** Waste Oil Treatment Facility

Location: DIC, Dubai

Built Up Area: 76,000 sqft

**Consultant:** Onix Engineering Consultancy