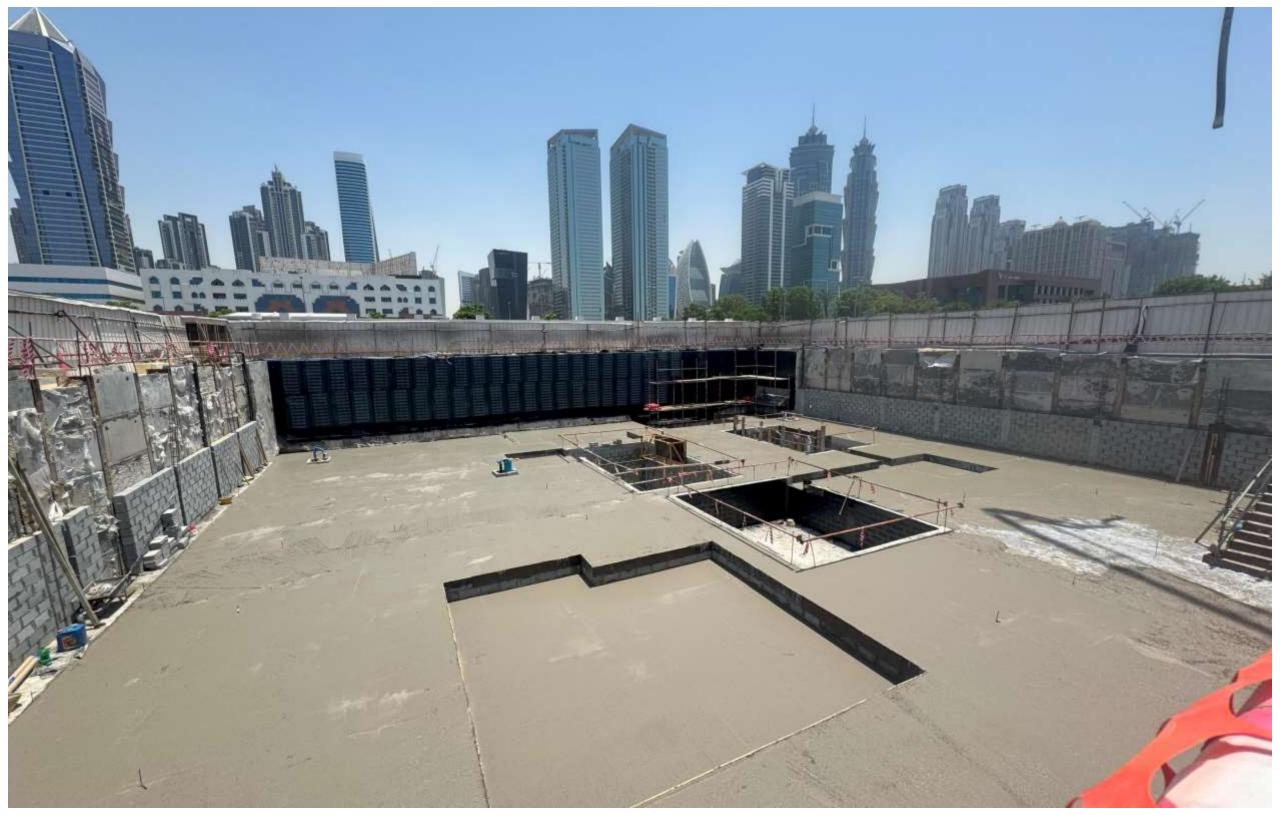

**Specifications:** B+G+1

Location: Umm Suqeim , Dubai

Built Up Area: 50,000 sqft

**Consultant:** AE7 Engineering Consultants

**Status:** In Progress

**Specifications:** B+G+1+R

Location: Umm Al Sheif, Dubai