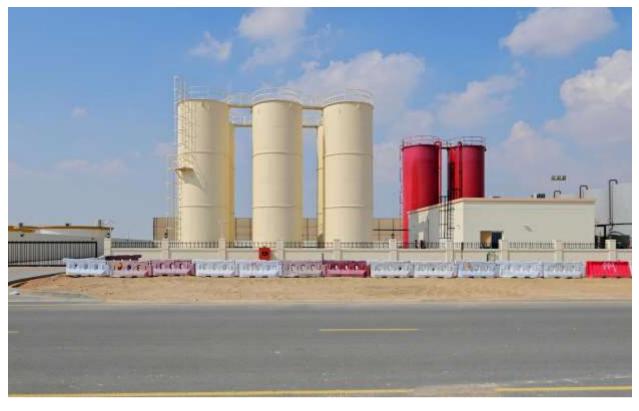

#### **Concrete Plant**

Status: Completed

**Specifications:** Ready Mix Concrete Plant

Location: DIC, Dubai

Built Up Area: 40,000 sqft

**Consultant:** Free Line Engineering Consultancy

# **Concrete Plant**

**Status:** Completed

**Specifications:** Ready Mix Concrete Plant

Location: Creek Harbor, Dubai

Built Up Area: 80,000 sqft

**Consultant:** Free Line Engineering Consultancy