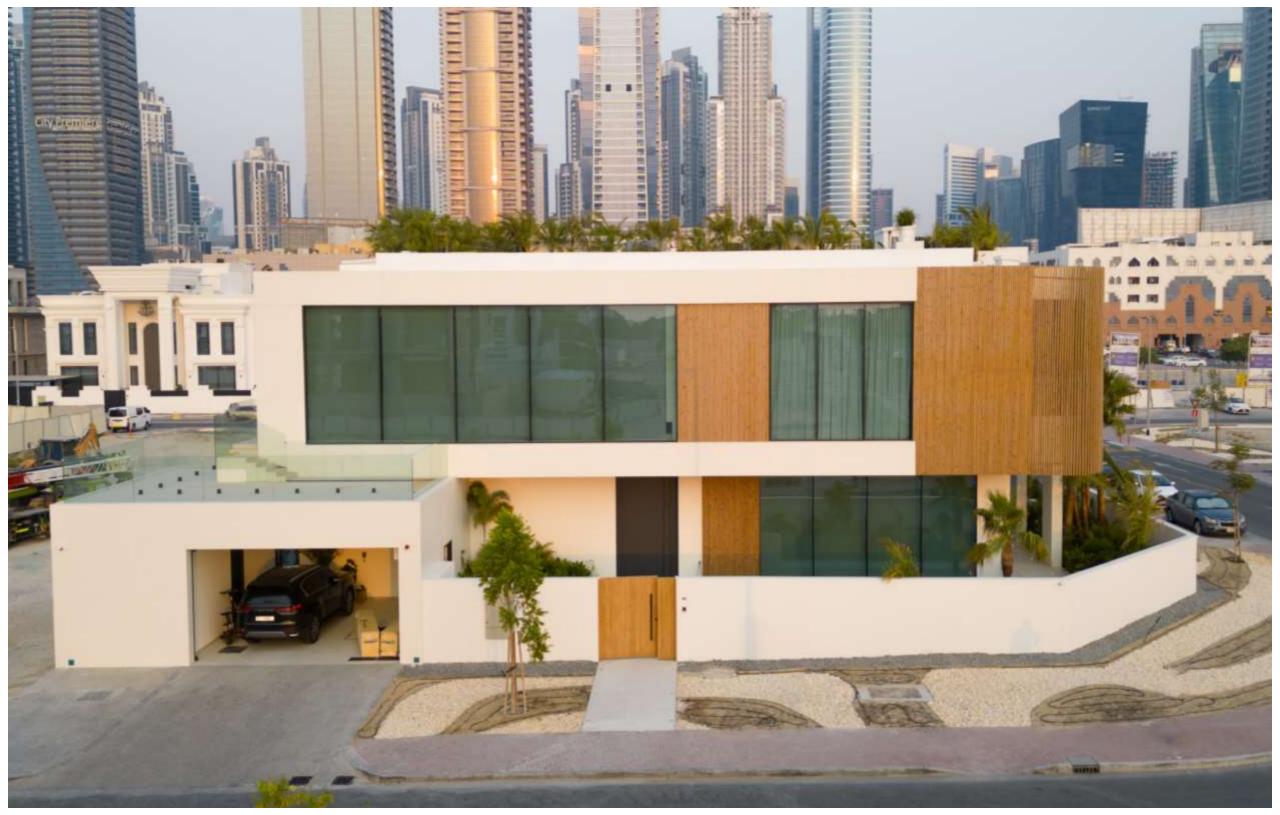

### AL RASHED AL SALEH SCHOOL

Status: Completed

Specifications: B + G + 3 + R

Location: Oud Metha, Dubai

Built Up Area: 80,000 sqft

**Consultant:** Engineering Consortium Consulting

# Residential Building

Status: In Progress

**Specifications:** G +5 +R

Location: Nad Al Sheba 1

Built Up Area: 50,000 Sqft

**Consultant:** Al Fahidi Consulting Engineers

# Residential Building

**Status:** Completed

**Specifications:** G +5 +R

**Location:** Al Mankhool

Built Up Area: 40,000 Sqft

**Consultant:** Future art

Future Art Engineering Consultancy

# Residential Building

Status: Completed

**Specifications:** G+4TYP+R

Location: Al Murar, Dubai

Built Up Area: 35,000 sqft

Consultant: Eng. Adnan Saffarini Engineering Consultants

Quironsaluu nospitai

# Quirónsalud Hospital

Status: Completed

Owner: MERAAS

Location: Umm El Sheif, Dubai

Built Up Area: 40,000 sqft

**Consultant:** Dome Design Engineering Consultants

Status: Completed

Specifications: B + G + 1 + R