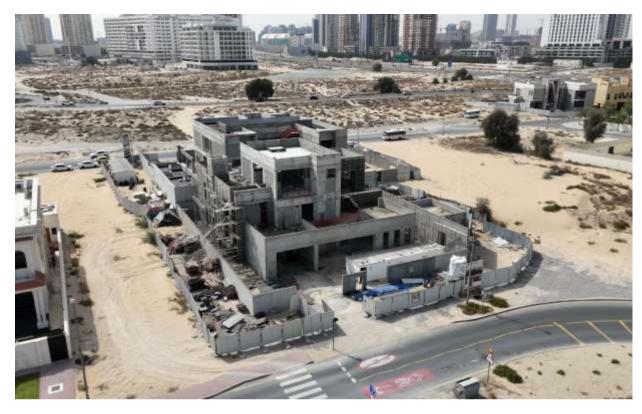

tancy











**Status:** In Progress

Specifications: B + G + 1 + R

Location: Emirates Hills , Dubai

Built Up Area: 26,000 SQFT

**Consultant:** Onix Engineering Consultancy







#### **Concrete Plant**



Status: Completed

**Specifications:** Ready Mix Concrete Plant

Location: DIC, Dubai

Built Up Area: 40,000 sqft

**Consultant:** Free Line Engineering Consultancy









## Oil Plant



Status: Completed

**Specifications:** Waste Oil Treatment Facility

Location: DIC, Dubai

Built Up Area: 76,000 sqft

**Consultant:** Onix Engineering Consultancy











# **Concrete Plant**



**Status:** Completed

**Specifications:** Ready Mix Concrete Plant

Location: Creek Harbor, Dubai

Built Up Area: 80,000 sqft

**Consultant:** Free Line Engineering Consultancy



























































































































































## **CERTIFICATIONS AND APPROVALS**





















سلطــة دبــي للتطويــر Dubai Development Authority





+971 4 514 9348

+971 50 7188 101

in fo@high beam contracting. ae

International Business Tower, Business Bay

## Egypt

+002 334 9348

+002 0402129480

in fo@high beam contracting. ae

Cairo, The 5<sup>th</sup> settlement

## **Abu Dhabi**

+971 4 514 9348

+971 50 7188 101

info@highbeamcontracting.ae

Arabcoat Building, Office 016