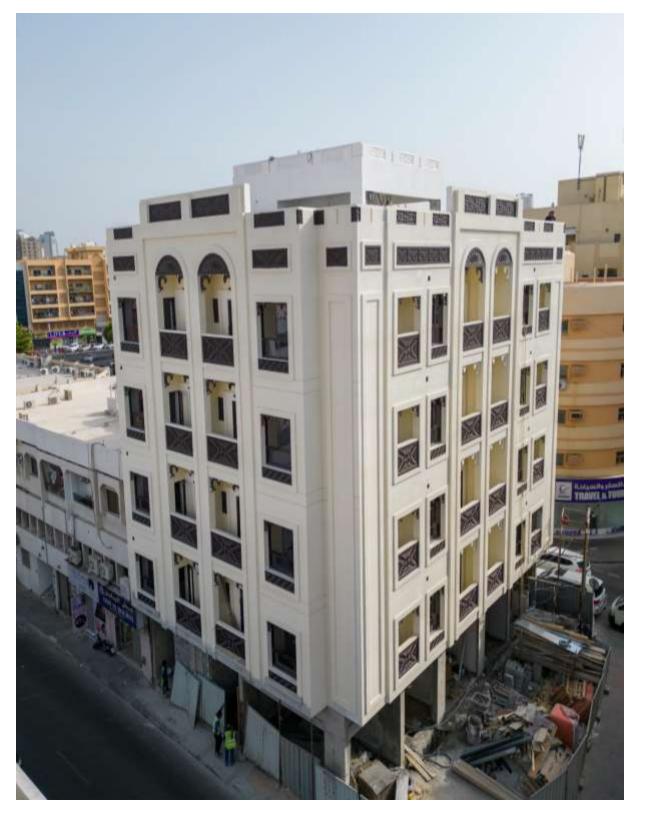

# Residential Building

Status: In Progress

**Specifications:** G +5 +R

Location: Nad Al Sheba 1

Built Up Area: 50,000 Sqft

**Consultant:** Al Fahidi Consulting Engineers

# Residential Building

**Status:** Completed

**Specifications:** G +5 +R

**Location:** Al Mankhool

Built Up Area: 40,000 Sqft

**Consultant:** Future art

Future Art Engineering Consultancy

# Residential Building

Status: Completed

**Specifications:** G+4TYP+R

Location: Al Murar, Dubai

Built Up Area: 35,000 sqft

Consultant: Eng. Adnan Saffarini Engineering Consultants

Quironsaluu nospitai