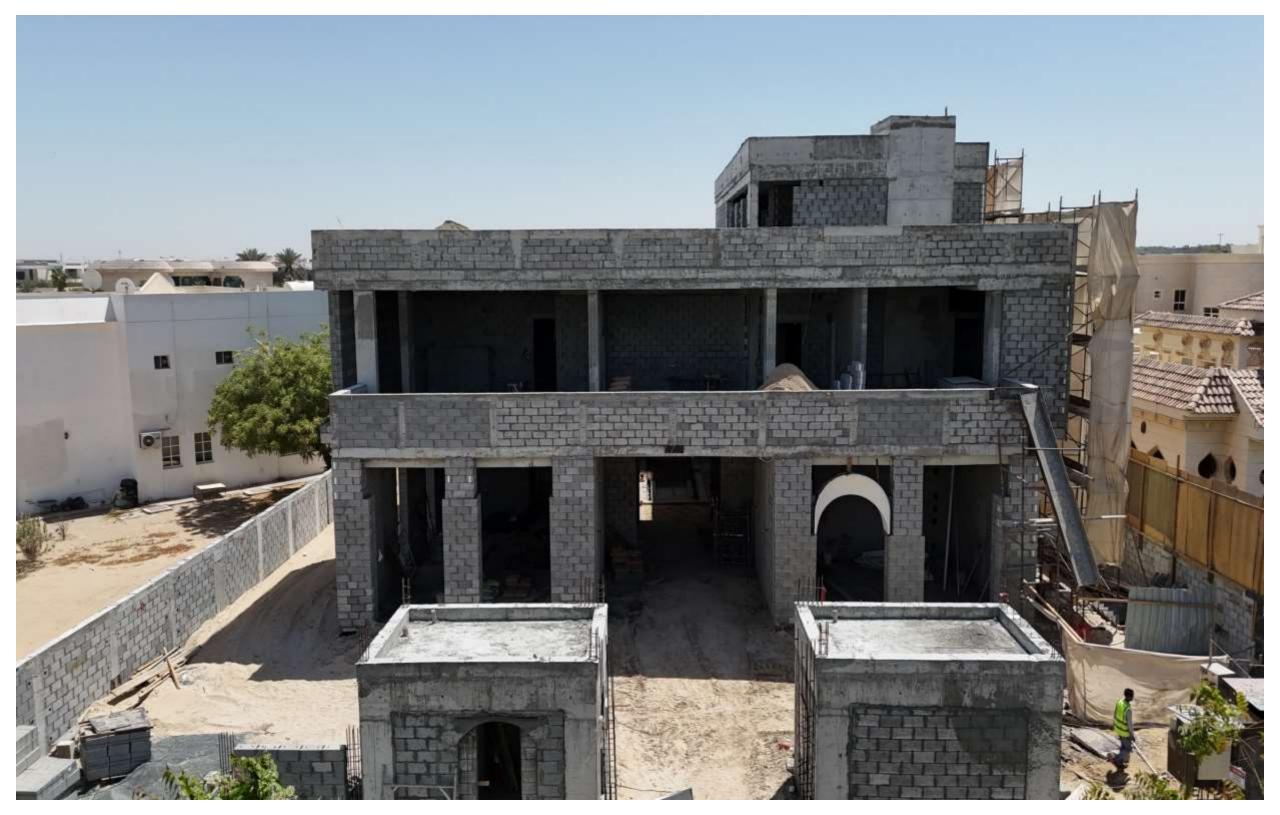

# Residential Building

Status: In Progress

**Specifications:** G +5 +R

Location: Nad Al Sheba 1

Built Up Area: 50,000 Sqft

**Consultant:** Al Fahidi Consulting Engineers