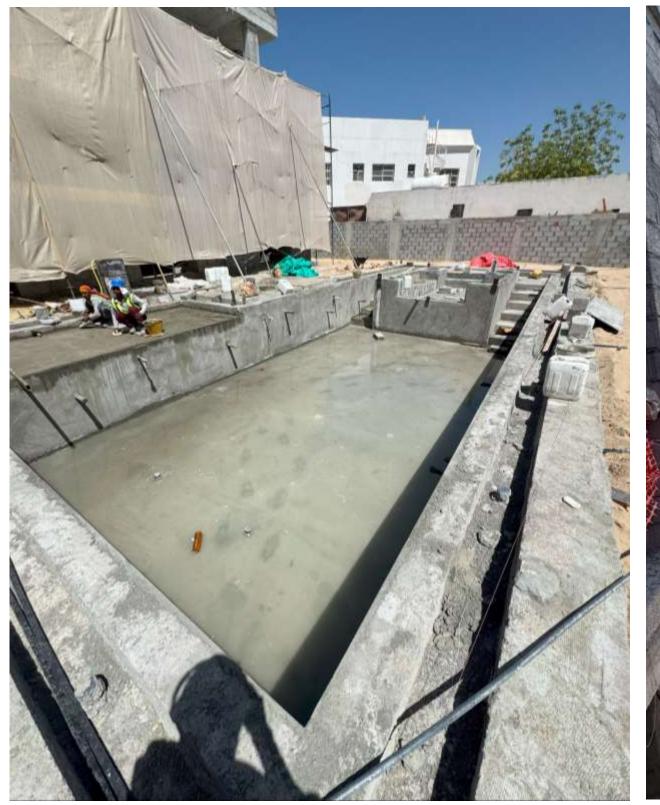

# Residential Building

Status: In Progress

**Specifications:** G +5 +R

Location: Nad Al Sheba 1

Built Up Area: 50,000 Sqft

**Consultant:** Al Fahidi Consulting Engineers