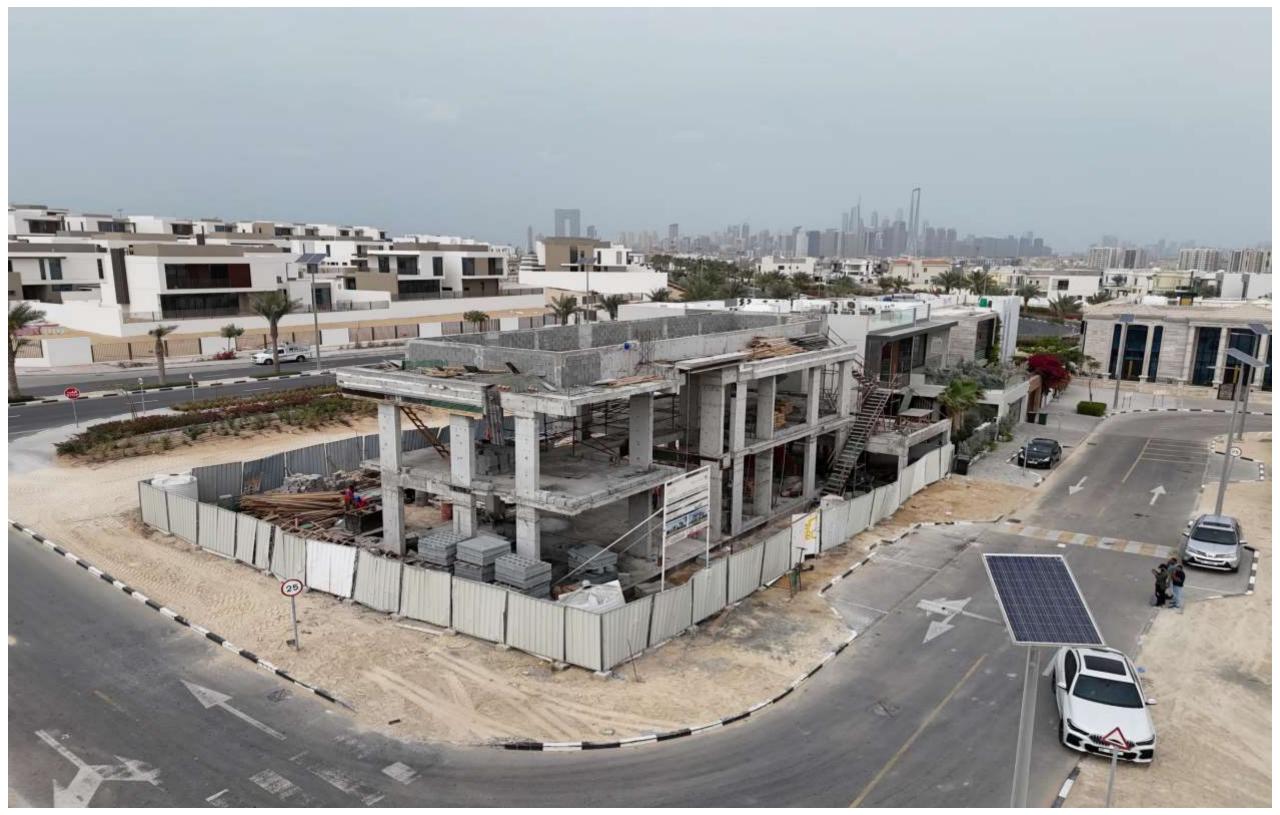

# Residential Building

**Status:** In Progress

**Specifications:** G+2TYP+R

Location: Al Rafaa, Dubai

Built Up Area: 5,000 sqft

**Consultant:** Onix Engineering Consultancy

**Status:** In Progress

Specifications: B + G + 1 + R

Location: Emirates Hills , Dubai

Built Up Area: 26,000 SQFT

**Consultant:** Onix Engineering Consultancy