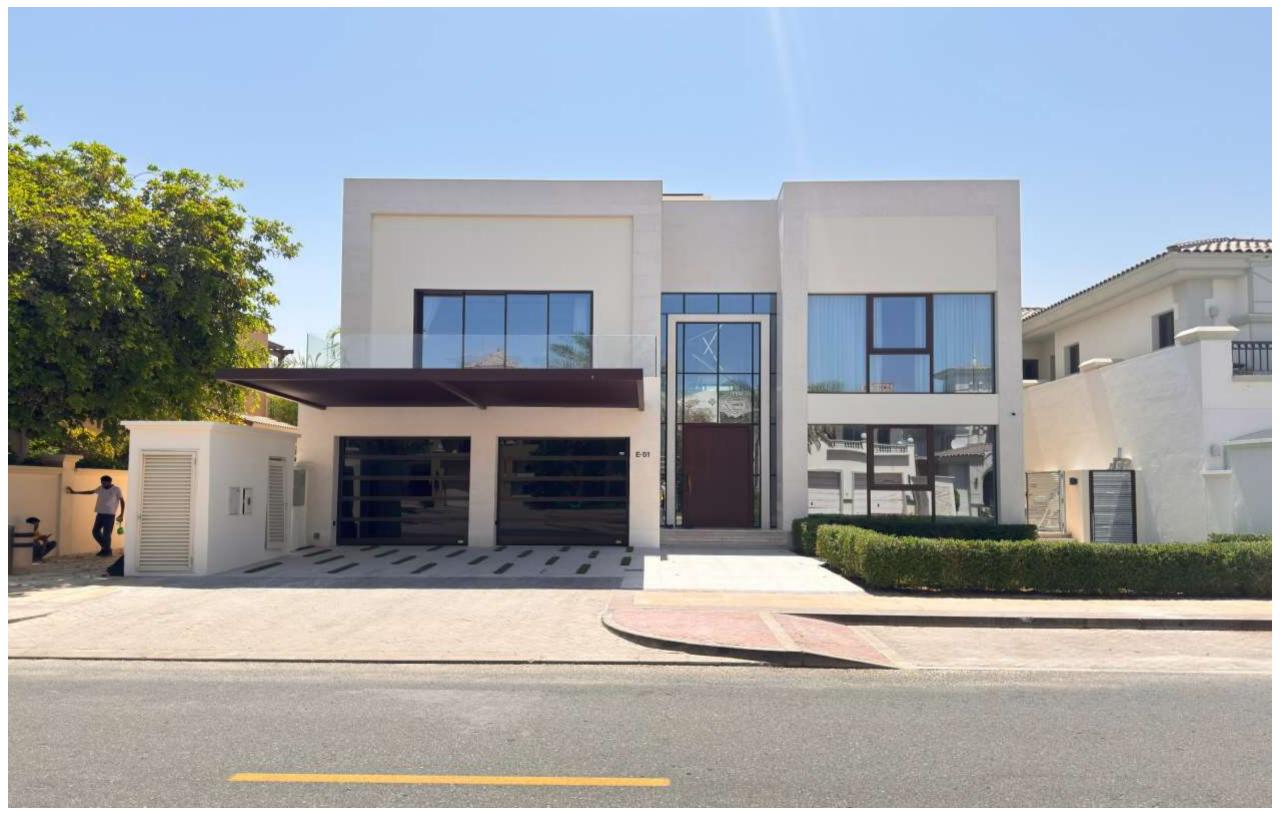

Up Area: 16,000 Sqft























Status: In Progress

**Specifications:** B+G+1+R

**Location:** Al Wasl

Built Up Area: 16,000 Sqft

















**Status:** In Progress

**Specifications:** B+G+1+R

Location: Jumeirah 2, Dubai

Built Up Area: 26,000 sqft

**Consultant:** Arif & Bintoak Engineering Consultant

























**Status:** In Progress

**Specifications:** B+G+1+R

Location: Dubai Hills, Dubai

Built Up Area: 10,000 sqft

**Consultant:** Archpix Engineering Consultants











**Status:** In Progress

**Specifications:** B+G+1+R

Location: Dubai Hills, Dubai

Built Up Area: 10,000 sqft











Status: Completed

**Specifications:** G+1

Location: Palm Jumeirah, Dubai

Built Up Area: 10,000 sqft

**Consultant:** DAT Engineering Consultants











































**Status:** In Progress

**Specifications:** B+G+1+2S.B

Location: Al Bahya Farms, Abu Dhabi

Built Up Area: 23,000 sqft

**Consultant:** DHILAL Engineering Consultants









#### 2 Residential Twin Villas



**Status:** In Progress

**Specifications:** B+G+1+R

Location: Umm El Sheif, Dubai

Built Up Area: 20,000 sqft

**Consultant:** Signature Engineering Consultants















**Status:** In Progress

**Specifications:** B+G+1+R

**Location:** Al Wasl

Built Up Area: 23,543 Sqft

**Consultant:** Onix Engineering Consultancy















Status: In Progress

**Specifications:** B+G+1+S.B

Location: Umm Al Sheif, Dubai

Built Up Area: 25,000 sqft

**Consultant:** Onix Engineering Consultants





















## 2 Residential Twin Villas