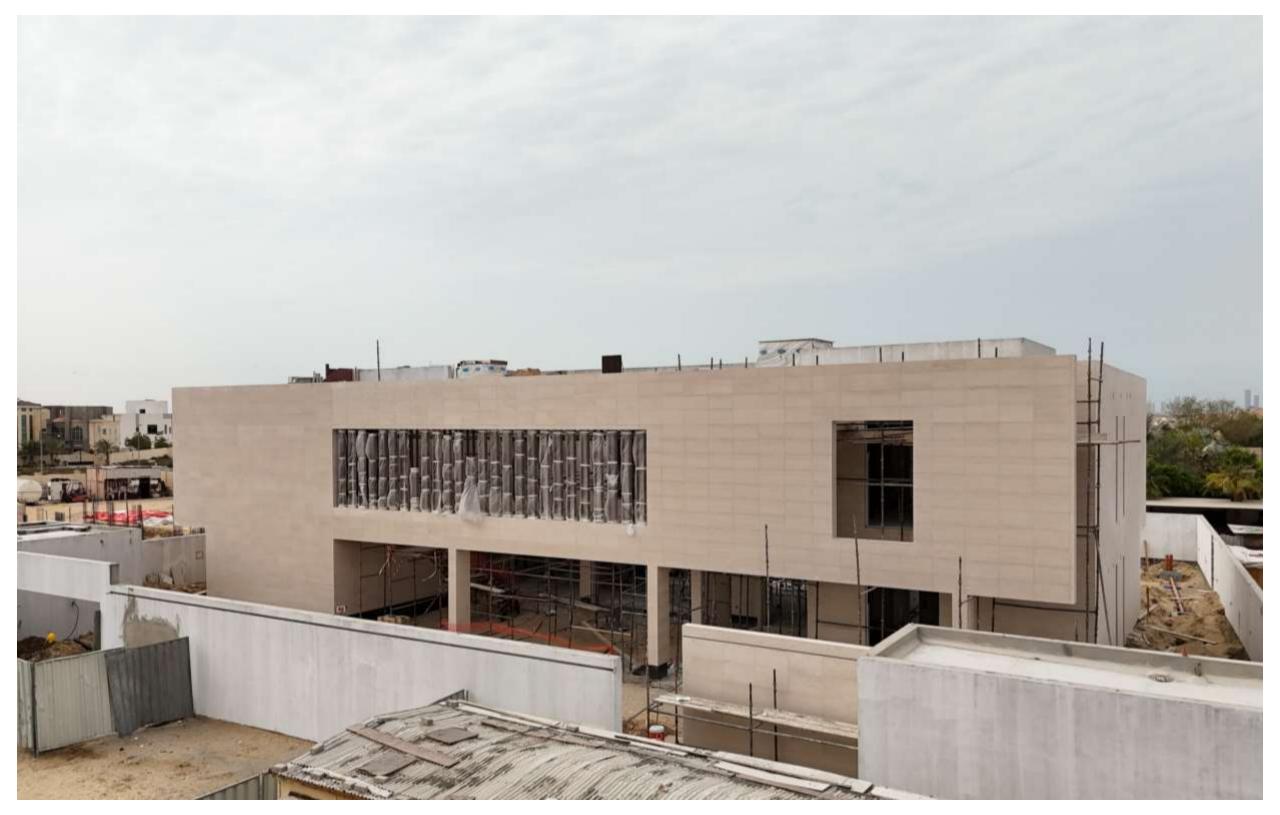

# Quirónsalud Hospital

Status: Completed

Owner: MERAAS

Location: Umm El Sheif, Dubai

Built Up Area: 40,000 sqft

**Consultant:** Dome Design Engineering Consultants

Status: Completed

Specifications: B + G + 1 + R