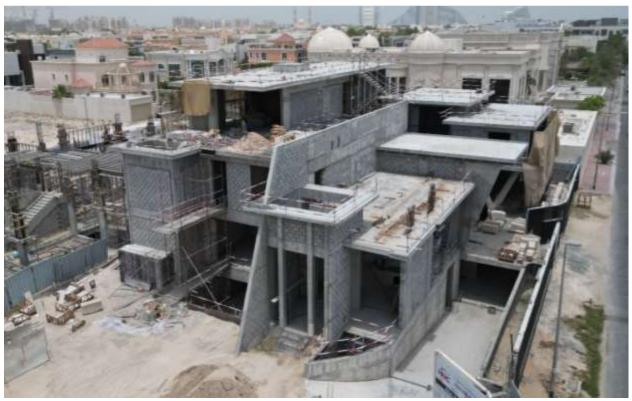

# Residential Building

Status: In Progress

**Specifications:** G +5 +R

Location: Nad Al Sheba 1

Built Up Area: 50,000 Sqft

**Consultant:** Al Fahidi Consulting Engineers