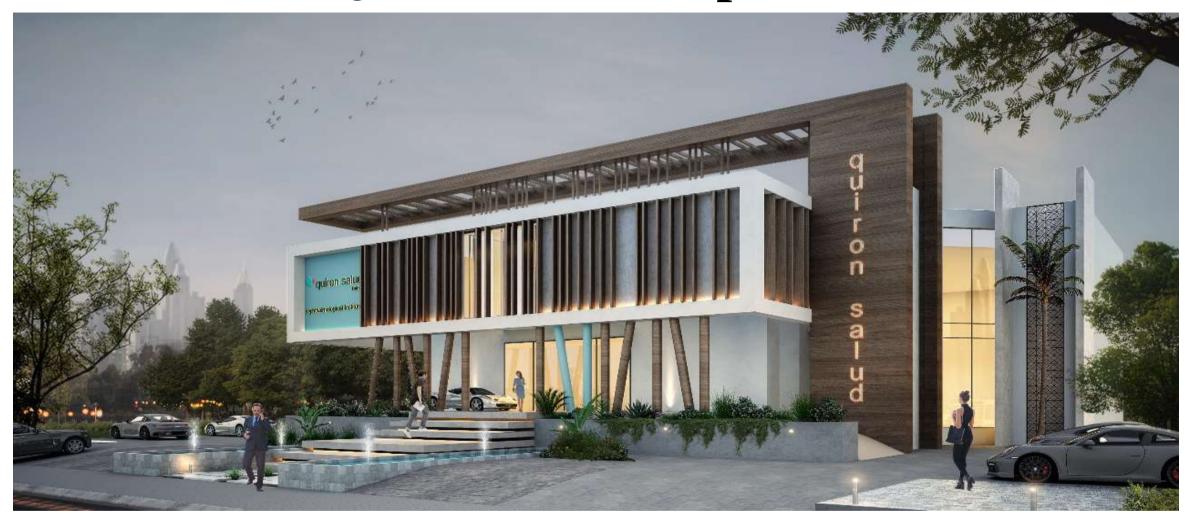

# Quirónsalud Hospital

Status: Completed

Owner: MERAAS

Location: Umm El Sheif, Dubai

Built Up Area: 40,000 sqft

**Consultant:** Dome Design Engineering Consultants

Status: Completed

Specifications: B + G + 1 + R