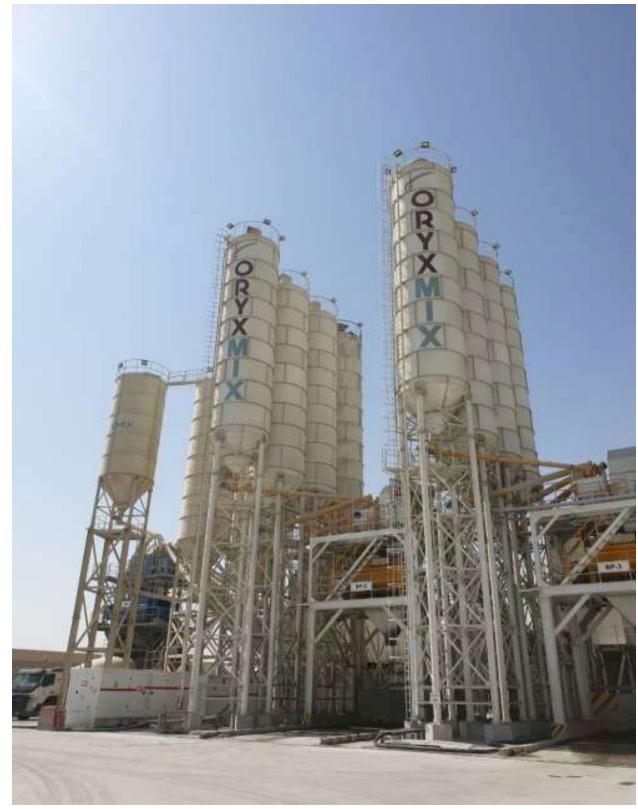

#### **Concrete Plant**

Status: Completed

**Specifications:** Ready Mix Concrete Plant

Location: DIC, Dubai

Built Up Area: 40,000 sqft

**Consultant:** Free Line Engineering Consultancy

# **Concrete Plant**

**Status:** Completed

**Specifications:** Ready Mix Concrete Plant

Location: Creek Harbor, Dubai

Built Up Area: 80,000 sqft

**Consultant:** Free Line Engineering Consultancy