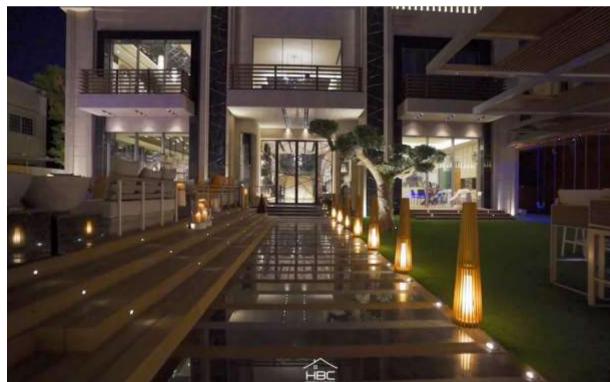

# Residential Building



Status: Completed

**Specifications:** G+4TYP+R

Location: Al Murar, Dubai

Built Up Area: 35,000 sqft

Consultant: Eng. Adnan Saffarini Engineering Consultants

















Quironsaluu nospitai

# Quirónsalud Hospital



Status: Completed

Owner: MERAAS

Location: Umm El Sheif, Dubai

Built Up Area: 40,000 sqft

**Consultant:** Dome Design Engineering Consultants



























Status: Completed

Specifications: B + G + 1 + R

Location: Umm El Sheif , Dubai

Built Up Area: 28,000 sqft

**Consultant:** Onix Engineering Consultancy





















































Status: Completed

Specifications: B + G + 1 + R

Location: Umm El Sheif , Dubai

Built Up Area: 26,000 sqft

**Consultant:** Onix Engineering Consultancy



































Status: Completed

**Specifications:** B+G+1+R

Location: Al Wasl, Dubai

Built Up Area: 18,000 sqft

**Consultant: CVTEC Engineering Consultants** 





































**Status:** Completed

**Specifications:** B+G+1+S.B

Location: Al Wasl, Dubai

Built Up Area: 18,000 sqft

**Consultant:** Onix Engineering Consultants





































## Residential Villa



**Status:** Completed

**Specifications:** B+G+1+S.B

Location: Al Wasl, Dubai

Built Up Area: 18,000 sqft

**Consultant:** Onix Engineering Consultants



























## Residential Villa



**Status:** Completed

**Specifications:** B+G+1+R

Location: Nad El Shiba, Dubai

Built Up Area: 16,800 sqft

**Consultant:** Dome Design Engineering Consultancy