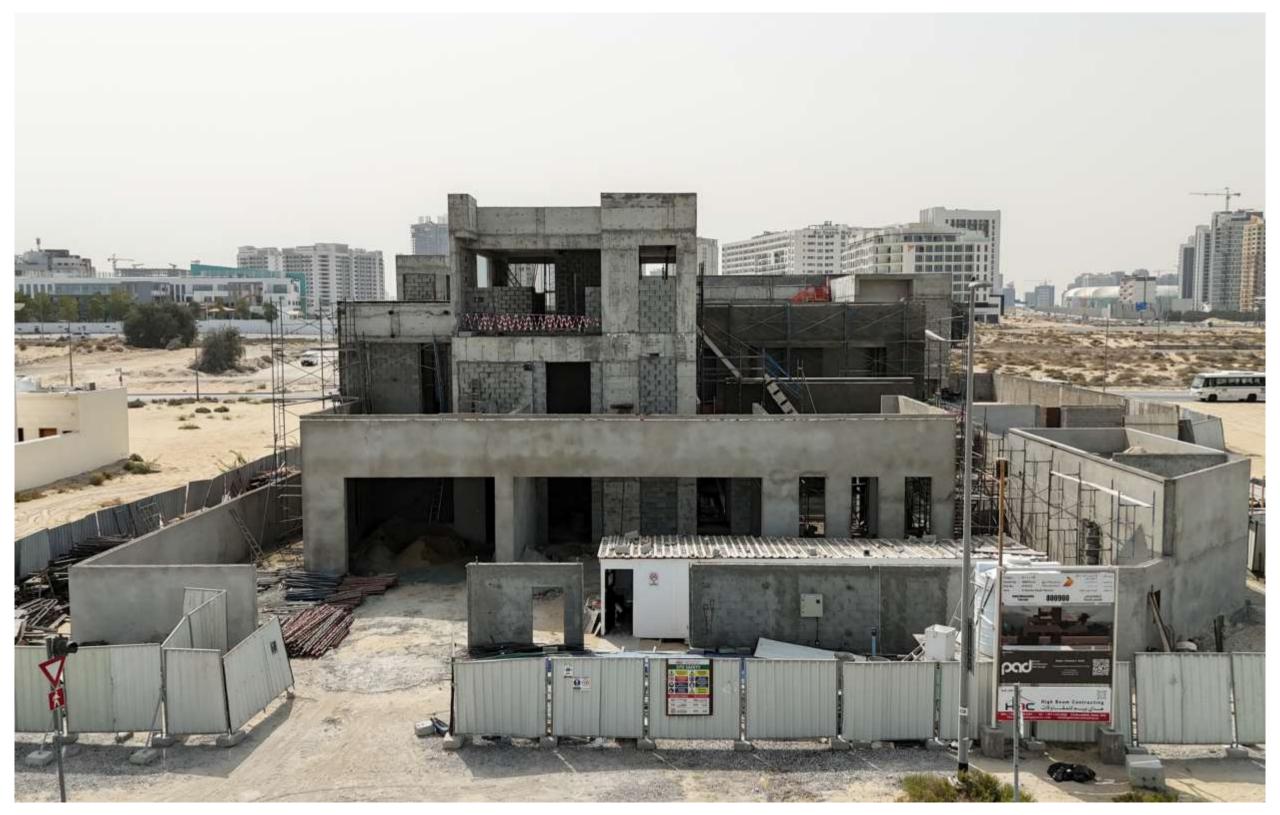

# Residential Building

Status: In Progress

**Specifications:** G +5 +R

Location: Nad Al Sheba 1

Built Up Area: 50,000 Sqft

**Consultant:** Al Fahidi Consulting Engineers