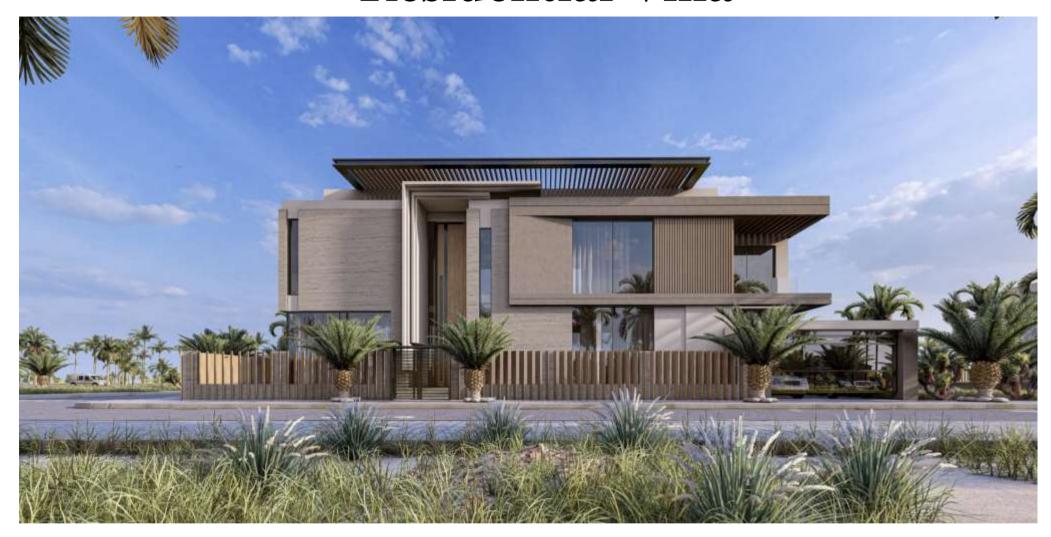

## Residential Villa

**Status:** Completed

**Specifications:** B+G+1+S.B

Location: Al Wasl, Dubai

Built Up Area: 18,000 sqft

**Consultant:** Onix Engineering Consultants