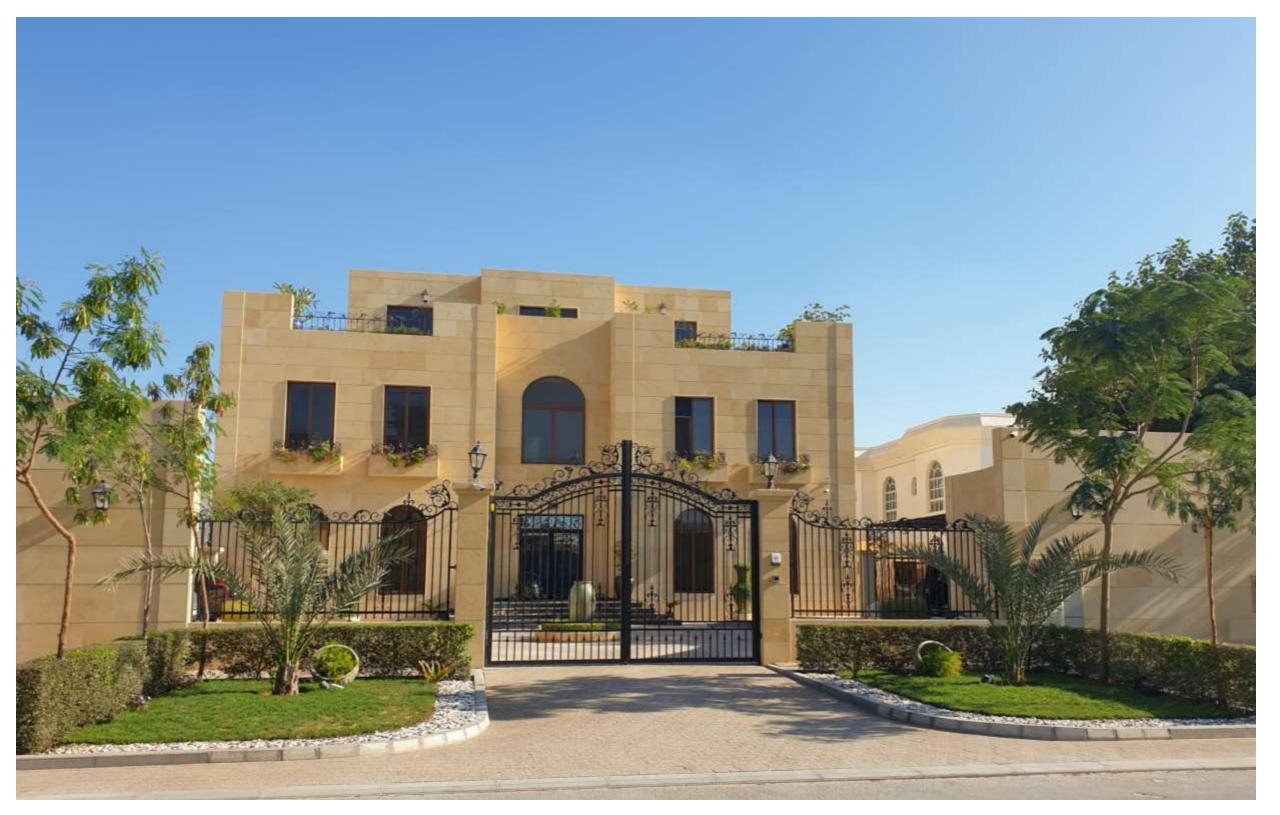

### AL RASHED AL SALEH SCHOOL

Status: Completed

Specifications: B + G + 3 + R

Location: Oud Metha, Dubai

Built Up Area: 80,000 sqft

**Consultant:** Engineering Consortium Consulting

# Residential Building

Status: In Progress

**Specifications:** G +5 +R

Location: Nad Al Sheba 1

Built Up Area: 50,000 Sqft

**Consultant:** Al Fahidi Consulting Engineers

# Residential Building

**Status:** Completed

**Specifications:** G +5 +R

**Location:** Al Mankhool

Built Up Area: 40,000 Sqft

**Consultant:** Future art

Future Art Engineering Consultancy

# Residential Building

Status: Completed

**Specifications:** G+4TYP+R

Location: Al Murar, Dubai

Built Up Area: 35,000 sqft

Consultant: Eng. Adnan Saffarini Engineering Consultants

Quironsaluu nospitai

# Quirónsalud Hospital

Status: Completed

Owner: MERAAS

Location: Umm El Sheif, Dubai

Built Up Area: 40,000 sqft

**Consultant:** Dome Design Engineering Consultants

Status: Completed

Specifications: B + G + 1 + R