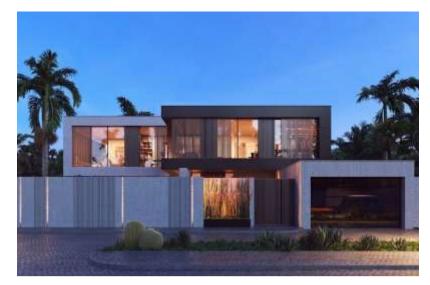

## Residential Villa

**Status:** Completed

**Specifications:** B+G+1+R

Location: Nad El Shiba, Dubai

Built Up Area: 16,800 sqft

**Consultant:** Dome Design Engineering Consultancy

## **Residential Villa**

**Status:** Completed

**Specifications:** G+1+R

Location: Al Awir 1, Dubai

Built Up Area: 14,000 sqft

**Consultant:** Croquis Engineering Consultants

## Residential Villa

**Status:** Completed

**Specifications:** G+1

Location: Muhaisnah 1, Dubai

Built Up Area: 13,000 sqft

**Consultant:** Archpix Engineering Consultancy