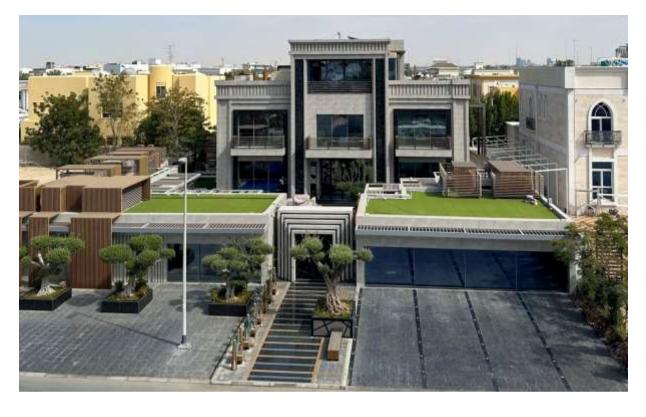

# Quirónsalud Hospital

Status: Completed

Owner: MERAAS

Location: Umm El Sheif, Dubai

Built Up Area: 40,000 sqft

**Consultant:** Dome Design Engineering Consultants

Status: Completed

Specifications: B + G + 1 + R

Location: Umm El Sheif , Dubai

Built Up Area: 28,000 sqft

**Consultant:** Onix Engineering Consultancy

Status: Completed

Specifications: B + G + 1 + R

Location: Umm El Sheif , Dubai

Built Up Area: 26,000 sqft