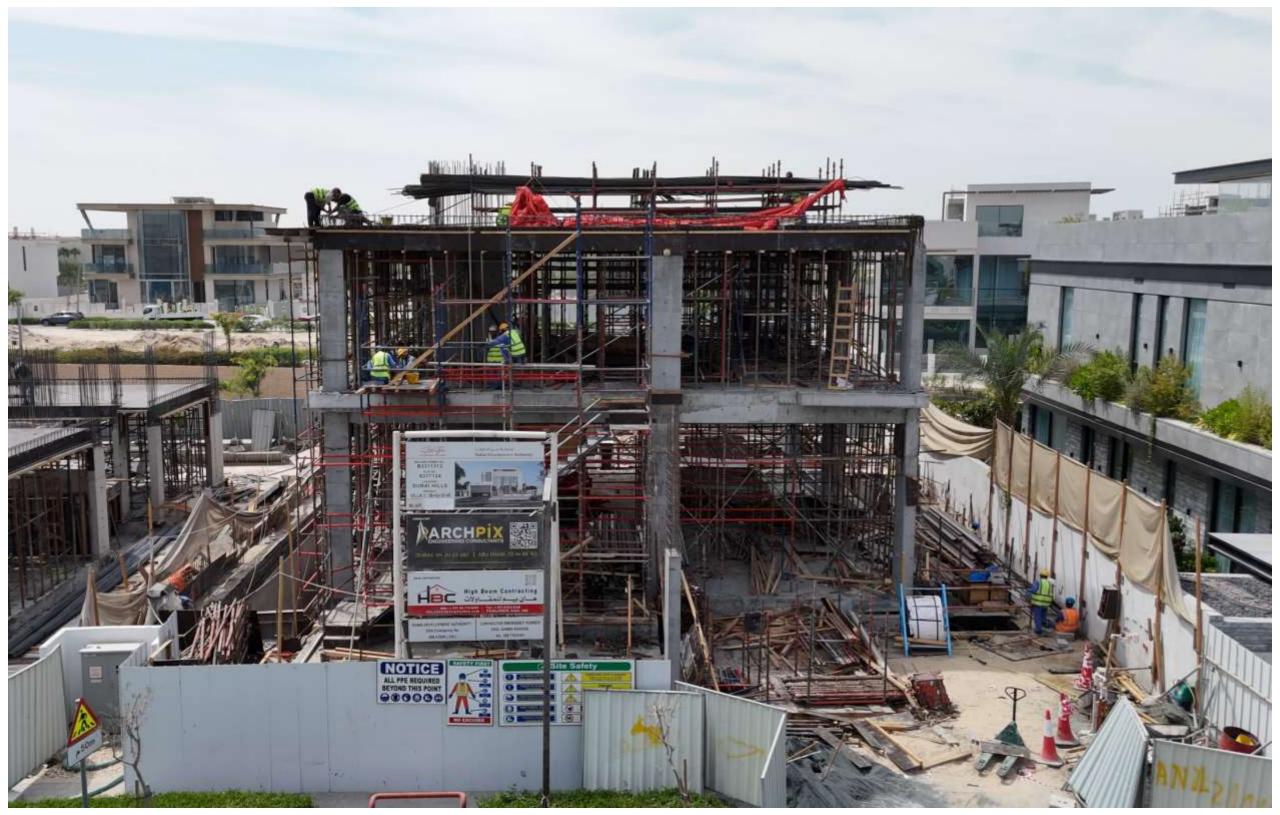

**Status:** In Progress

**Specifications:** B+G+1+R

Location: Dubai Hills, Dubai

Built Up Area: 10,000 sqft

**Consultant:** Archpix Engineering Consultants

**Status:** In Progress

**Specifications:** B+G+1+R

Location: Dubai Hills, Dubai

Built Up Area: 10,000 sqft

Status: Completed

**Specifications:** G+1

Location: Palm Jumeirah, Dubai

Built Up Area: 10,000 sqft

**Consultant:** DAT Engineering Consultants

**Status:** In Progress