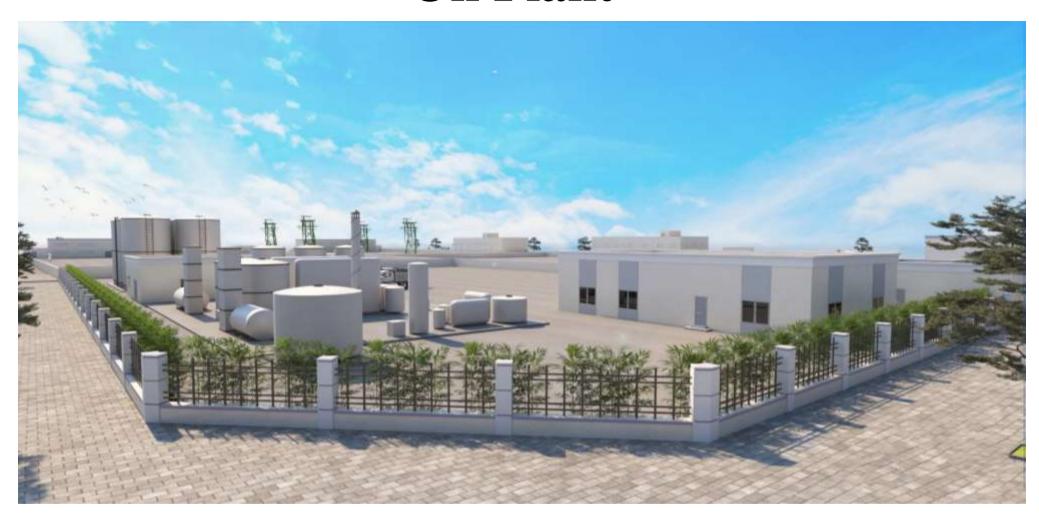

## Oil Plant

Status: Completed

**Specifications:** Waste Oil Treatment Facility

Location: DIC, Dubai

Built Up Area: 76,000 sqft

**Consultant:** Onix Engineering Consultancy