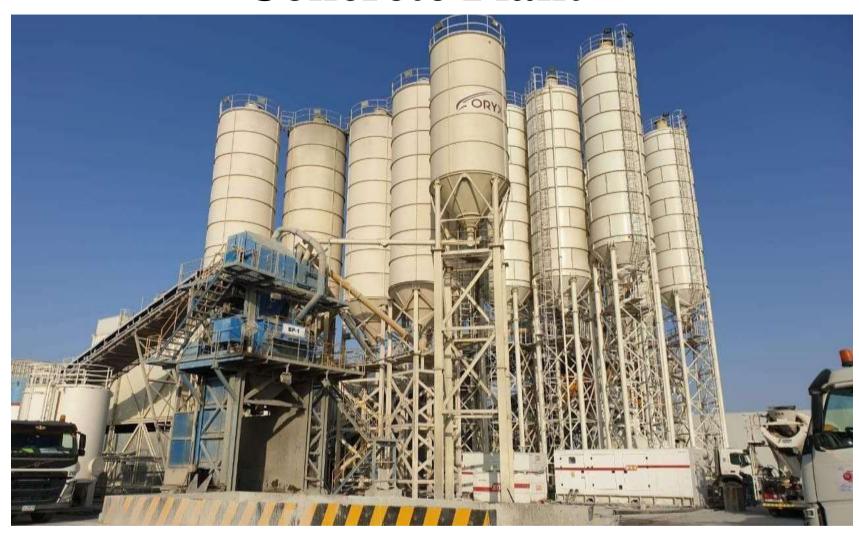

#### **Concrete Plant**

Status: Completed

**Specifications:** Ready Mix Concrete Plant

Location: DIC, Dubai

Built Up Area: 40,000 sqft

**Consultant:** Free Line Engineering Consultancy

# **Concrete Plant**

**Status:** Completed

**Specifications:** Ready Mix Concrete Plant

Location: Creek Harbor, Dubai

Built Up Area: 80,000 sqft

**Consultant:** Free Line Engineering Consultancy