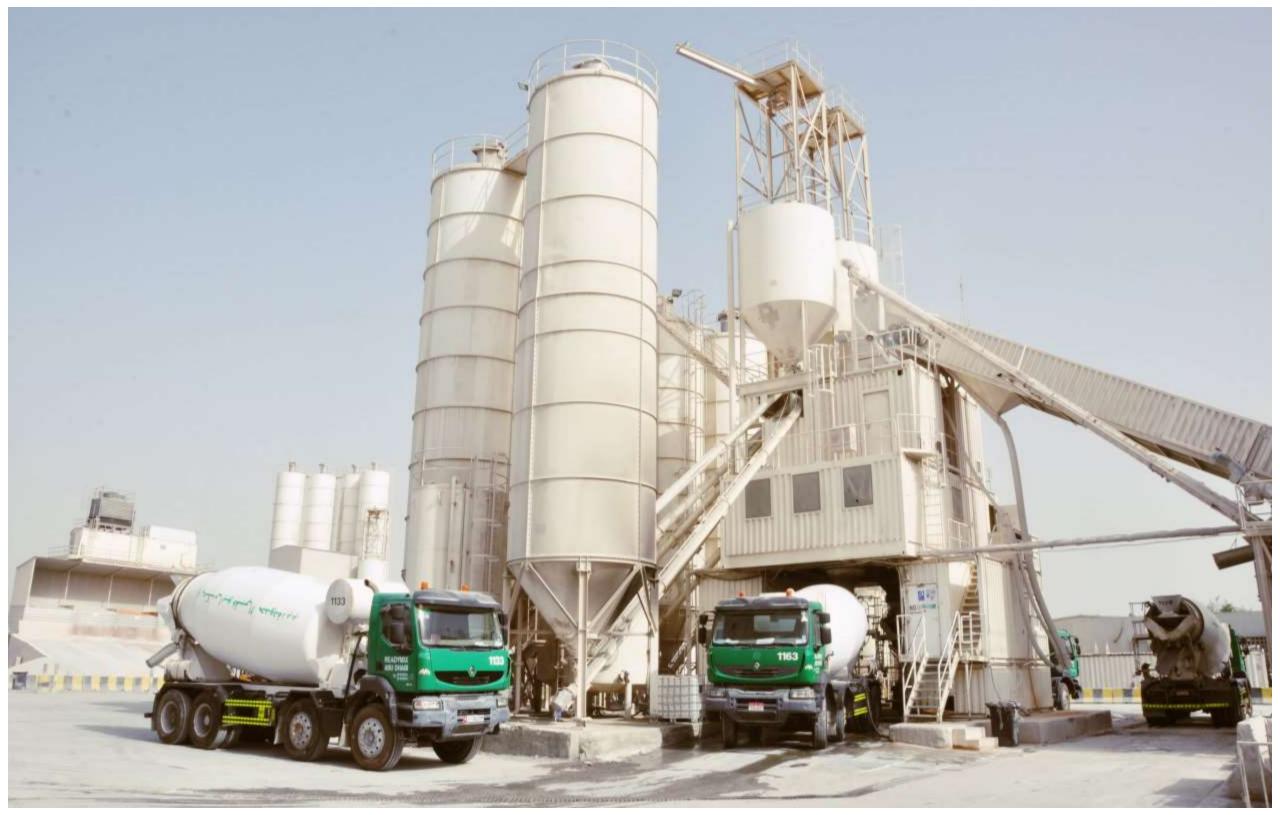

#### **Concrete Plant**

Status: Completed

**Specifications:** Ready Mix Concrete Plant

Location: DIC, Dubai

Built Up Area: 40,000 sqft

**Consultant:** Free Line Engineering Consultancy

# **Concrete Plant**

**Status:** Completed

**Specifications:** Ready Mix Concrete Plant

Location: Creek Harbor, Dubai

Built Up Area: 80,000 sqft

**Consultant:** Free Line Engineering Consultancy