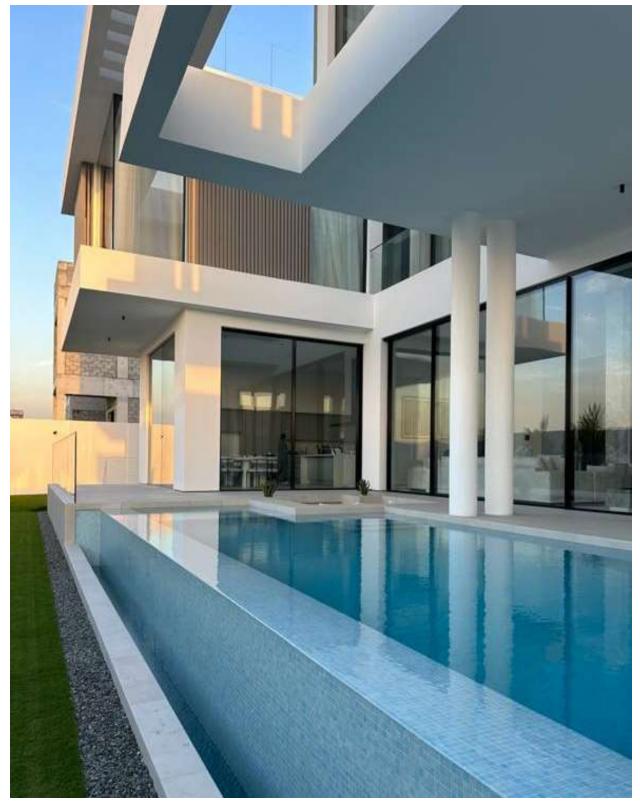

# Residential Building

Status: In Progress

**Specifications:** G +5 +R

Location: Nad Al Sheba 1

Built Up Area: 50,000 Sqft

**Consultant:** Al Fahidi Consulting Engineers

# Residential Building

**Status:** Completed

**Specifications:** G +5 +R

**Location:** Al Mankhool

Built Up Area: 40,000 Sqft

**Consultant:** Future art

Future Art Engineering Consultancy

## Residential Villa

**Status:** Completed

**Specifications:** B+G+1+R

Location: Nad El Shiba, Dubai

Built Up Area: 16,800 sqft

**Consultant:** Dome Design Engineering Consultancy