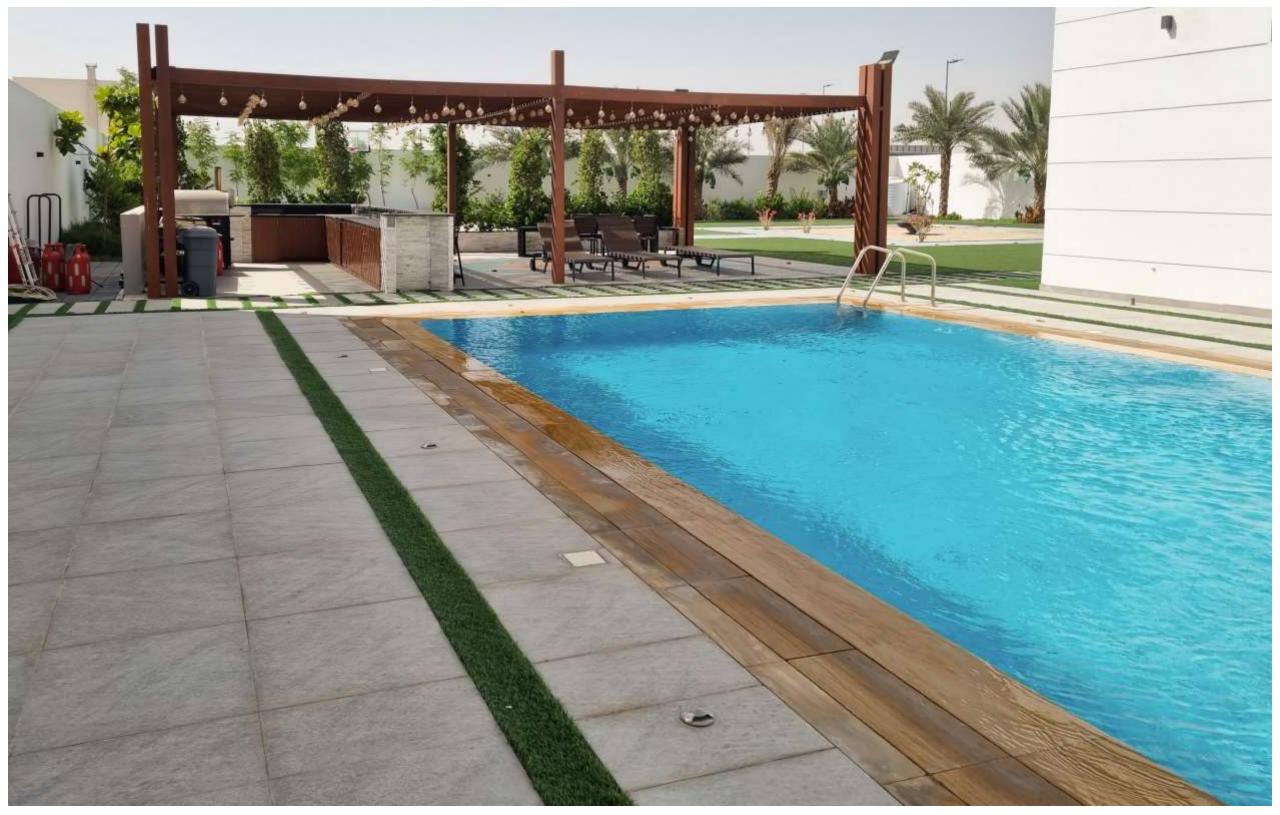

ltancy

































## Residential Villa



**Status:** Completed

**Specifications:** G+1

Location: Al Khawaneej, Dubai

Built Up Area: 12,000 sqft

**Consultant:** Nisreen Kayyali Engineering Consultants









































**Status:** In Progress

**Specifications:** B+G+1+R

Location: A Khawaneej, Dubai

Built Up Area: 18,800 sqft

**Consultant:** Agile Engineering Consultants















**Status:** In Progress

**Specifications:** G+1

Location: Al Mizhar 2, Dubai

Built Up Area: 19,500 sqft

**Consultant:** Future Art Engineering Consultants

























**Status:** Completed

**Specifications:** G+1

Location: Nad El Shiba, Dubai

Built Up Area: 5,600 sqft

**Consultant:** Dome Design Engineering Consultants

































# Residential Building





**Status:** In Progress

**Specifications:** G+2TYP+R

Location: Al Rafaa, Dubai

Built Up Area: 5,000 sqft

**Consultant:** Onix Engineering Consultancy











**Status:** In Progress

Specifications: B + G + 1 + R

Location: Emirates Hills , Dubai

Built Up Area: 26,000 SQFT

**Consultant:** Onix Engineering Consultancy







#### **Concrete Plant**



Status: Completed

**Specifications:** Ready Mix Concrete Plant

Location: DIC, Dubai

Built Up Area: 40,000 sqft

**Consultant:** Free Line Engineering Consultancy









## Oil Plant



Status: Completed

**Specifications:** Waste Oil Treatment Facility

Location: DIC, Dubai

Built Up Area: 76,000 sqft

**Consultant:** Onix Engineering Consultancy











# **Concrete Plant**



**Sta