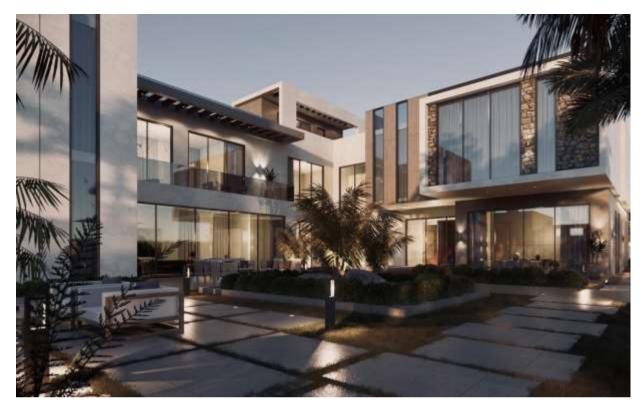

## Residential Villa

**Status:** Completed

**Specifications:** B+G+1+S.B

Location: Al Wasl, Dubai

Built Up Area: 18,000 sqft

**Consultant:** Onix Engineering Consultants

## Residential Villa

**Status:** Completed

**Specifications:** B+G+1+R

Location: Nad El Shiba, Dubai

Built Up Area: 16,800 sqft

**Consultant:** Dome Design Engineering Consultancy

## **Residential Villa**

**Status:** Completed

**Specifications:** G+1+R

Location: Al Awir 1, Dubai

Built Up Area: 14,000 sqft

**Consultant:** Croquis Engineering Consultants