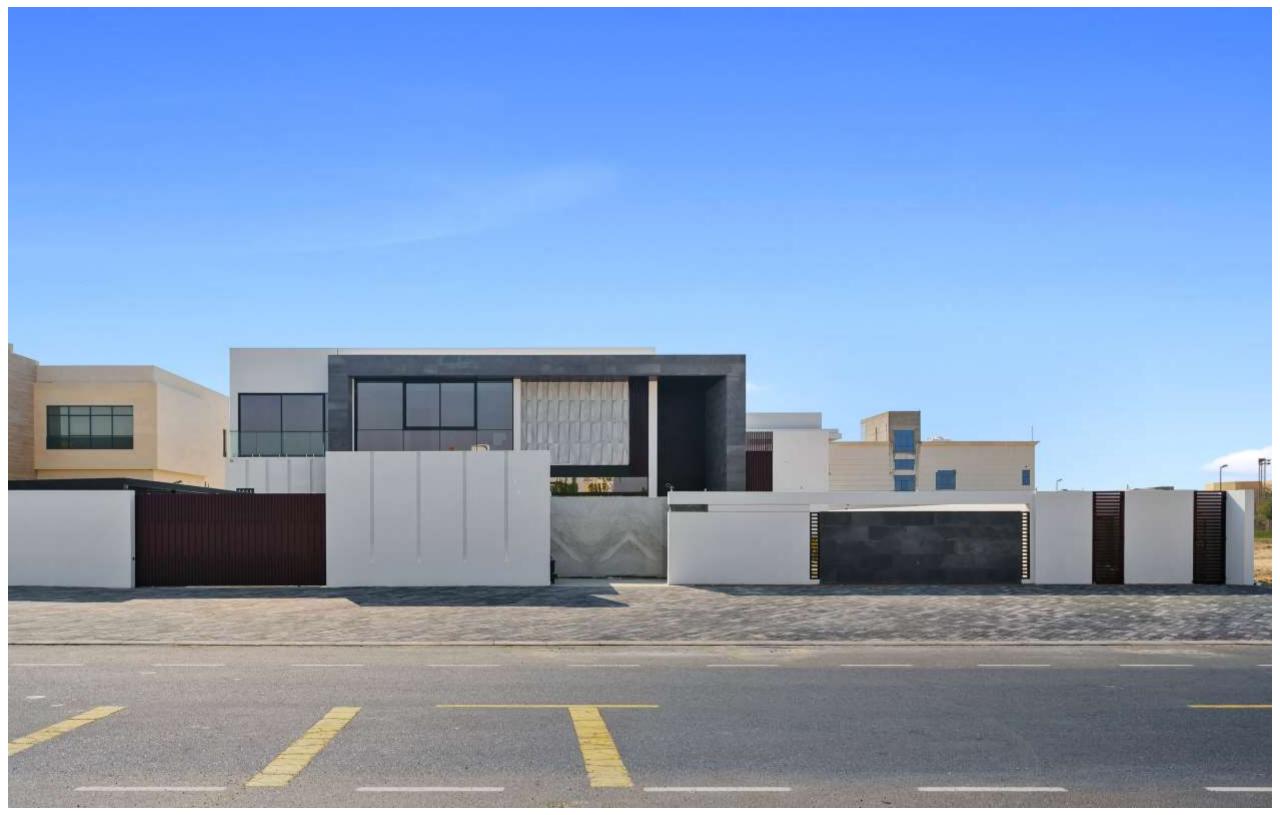

**Status:** Completed

**Specifications:** G+1+R

Location: Jumeirah Park, Dubai

Built Up Area: 7,000 sqft

**Consultant:** Onix Engineering Consultants



































## Residential Villa



Status: Completed

**Specifications:** G+1+S.B

Location: Al Twar, Dubai

Built Up Area: 10,500 sqft

Consultant: Eng. Adnan Saffarini Engineering Consultancy























## Residential Villa



Status: Completed

**Specifications:** G+1+S.B

Location: Nad Al Sheba, Dubai

Built Up Area: 9,000 sqft

**Consultant:** Dome Engineering Consultancy

































## Residential Villa



**Status:** Completed

**Specifications:** G+1

Location: Al Khawaneej, Dubai

Built Up Area: 12,000 sqft

**Consultant:** Nisreen Kayyali Engineering Consultants









































**Status:** In Progress

**Specifications:** B+G+1+R

Location: A Khawaneej, Dubai

Built Up Area: 18,800 sqft

**Consultant:** Agile Engineering Consultants















**Status:** In Progress

**Specifications:** G+1

Location: Al Mizhar 2, Dubai

Built Up Area: 19,500 sqft

**Consultant:** Future Art Engineering Consultants

























**Status:** Completed

**Specifications:** G+1

Location: Nad El Shiba, Dubai

Built Up Area: 5,600 sqft

**Consultant:** Dome Design Engineering Consultants

































# Residential Building





**Status:** In Progress

**Specifications:** G+2TYP+R

Location: Al Rafaa, Dubai

Built Up Area: 5,000 sqft

**Consultant:** Onix Engineering Consultancy











**Status:** In Progress