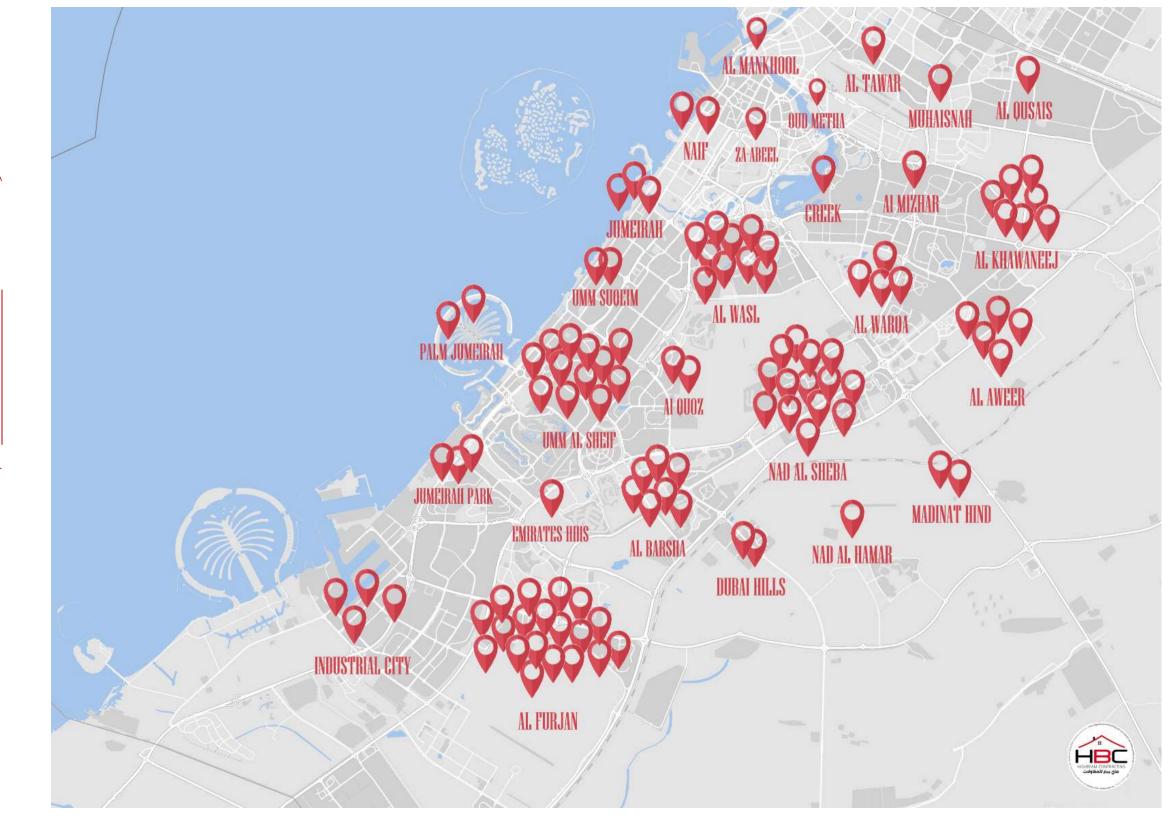

## **Our Locations**

### **Dubai Branch (Head Office)**

**International Business Tower** 

Office 905, Business Bay, Dubai

**Telephone:** +971 4 514 9348

Mobile: +971 50 718 8101

Email: info@highbeamcontracting.ae

### **Abu Dhabi Branch**

Mussafah, Abu Dhabi

Arabcoat Building, Office 016

### **Egypt Branch**

Cairo, The 5th settlement

Bait El Watan, Opposite Palm Hills