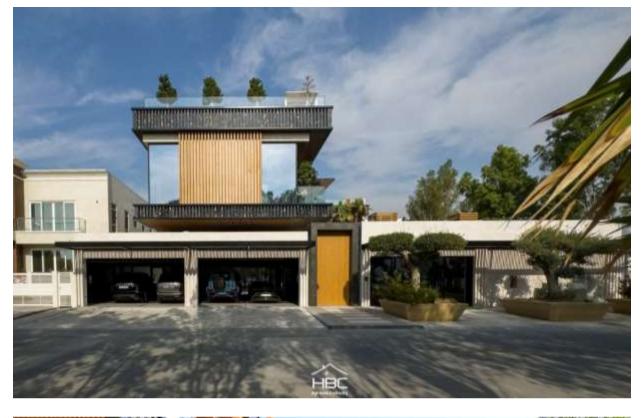

# Residential Building

Status: In Progress

**Specifications:** G +5 +R

Location: Nad Al Sheba 1

Built Up Area: 50,000 Sqft

**Consultant:** Al Fahidi Consulting Engineers

# Residential Building

**Status:** Completed

**Specifications:** G +5 +R

**Location:** Al Mankhool

Built Up Area: 40,000 Sqft

**Consultant:** Future art

Future Art Engineering Consultancy

# Residential Building

Status: Completed

**Specifications:** G+4TYP+R

Location: Al Murar, Dubai

Built Up Area: 35,000 sqft

Consultant: Eng. Adnan Saffarini Engineering Consultants

Quironsaluu nospitai