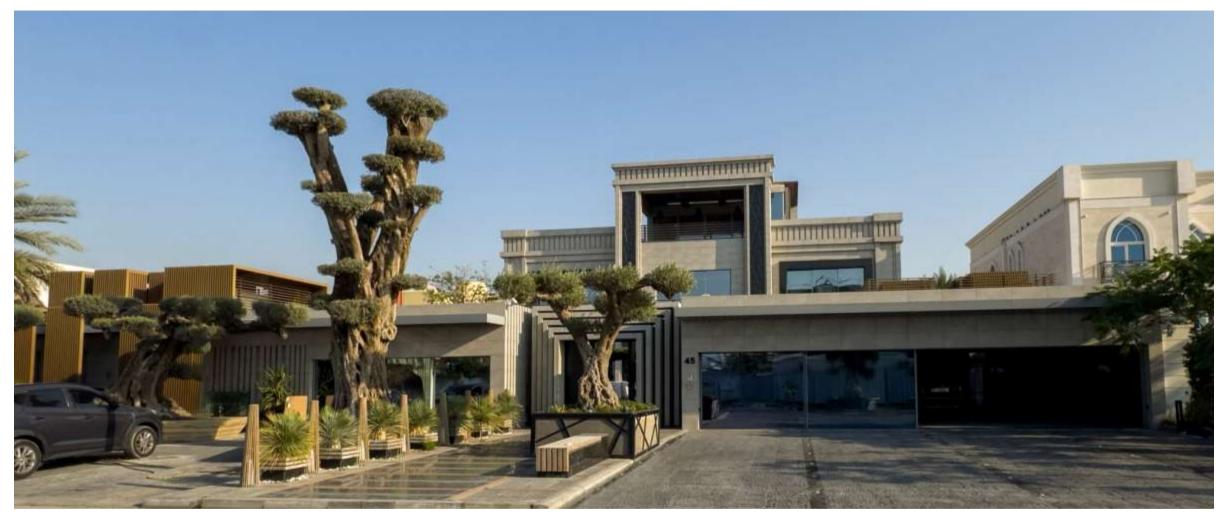

# Quirónsalud Hospital

Status: Completed

Owner: MERAAS

Location: Umm El Sheif, Dubai

Built Up Area: 40,000 sqft

**Consultant:** Dome Design Engineering Consultants

Status: Completed

Specifications: B + G + 1 + R

Location: Umm El Sheif , Dubai

Built Up Area: 28,000 sqft

**Consultant:** Onix Engineering Consultancy

Status: Completed

Specifications: B + G + 1 + R

Location: Umm El Sheif , Dubai

Built Up Area: 26,000 sqft