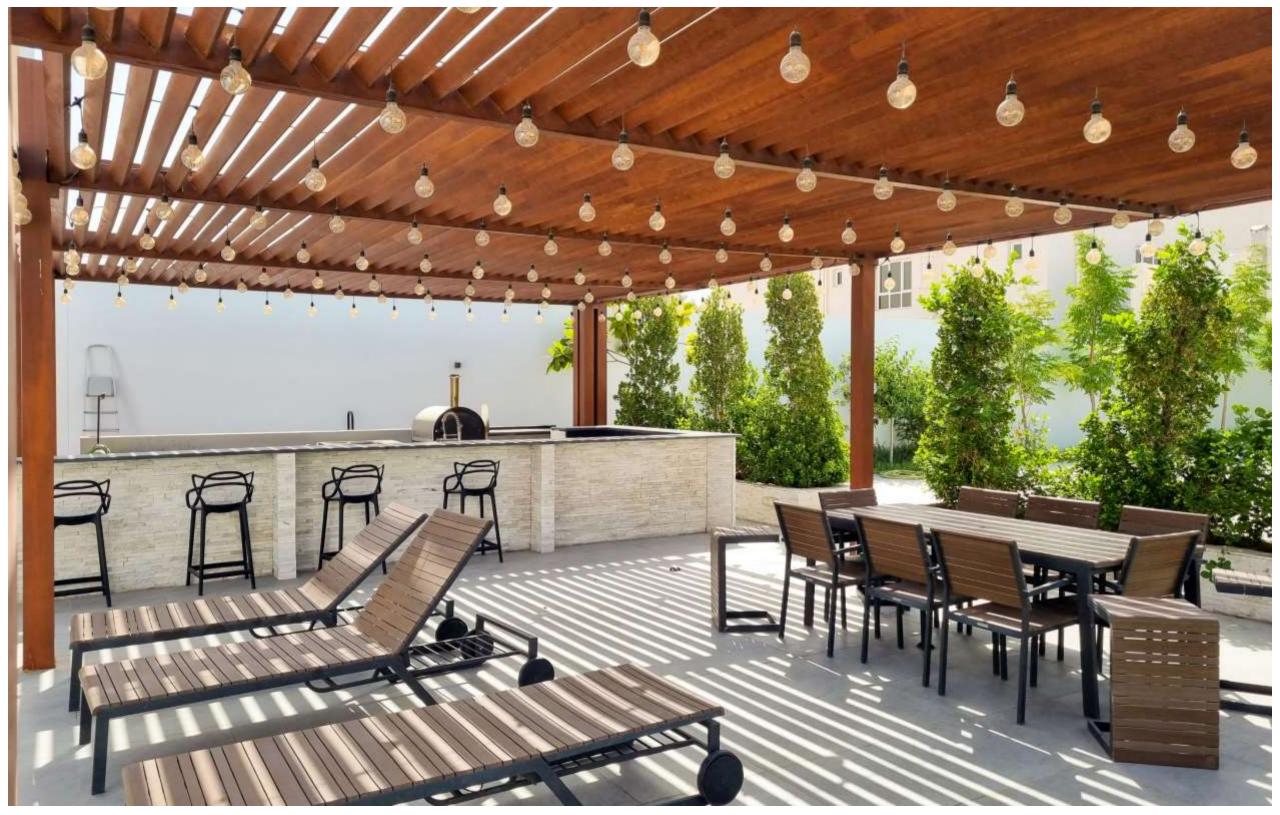

sultancy

































## Residential Villa



**Status:** Completed

**Specifications:** G+1

Location: Al Khawaneej, Dubai

Built Up Area: 12,000 sqft

**Consultant:** Nisreen Kayyali Engineering Consultants









































**Status:** In Progress

**Specifications:** B+G+1+R

Location: A Khawaneej, Dubai

Built Up Area: 18,800 sqft

**Consultant:** Agile Engineering Consultants















**Status:** In Progress

**Specifications:** G+1

Location: Al Mizhar 2, Dubai

Built Up Area: 19,500 sqft

**Consultant:** Future Art Engineering Consultants

























**Status:** Completed

**Specifications:** G+1

Location: Nad El Shiba, Dubai

Built Up Area: 5,600 sqft

**Consultant:** Dome Design Engineering Consultants

































# Residential Building





**Status:** In Progress

**Specifications:** G+2TYP+R

Location: Al Rafaa, Dubai

Built Up Area: 5,000 sqft

**Consultant:** Onix Engineering Consultancy











**Status:** In Progress

Specifications: B + G + 1 + R

Location: Emirates Hills , Dubai

Built Up Area: 26,000 SQFT

**Consultant:** Onix Engineering Consultancy







#### **Concrete Plant**



Status: Completed

**Specifications:** Ready Mix Concrete Plant

Location: DIC, Dubai

Built Up Area: 40,000 sqft

**Consultant:** Free Line Engineering Consultancy









## Oil Plant



Status: Completed

**Specifications:** Waste Oil Treatment Facility

Location: DIC, Dubai

Built Up Area: 76,000 sqft

**Consultant:** Onix Engineering Consultancy











# **Concrete Plant**



**S