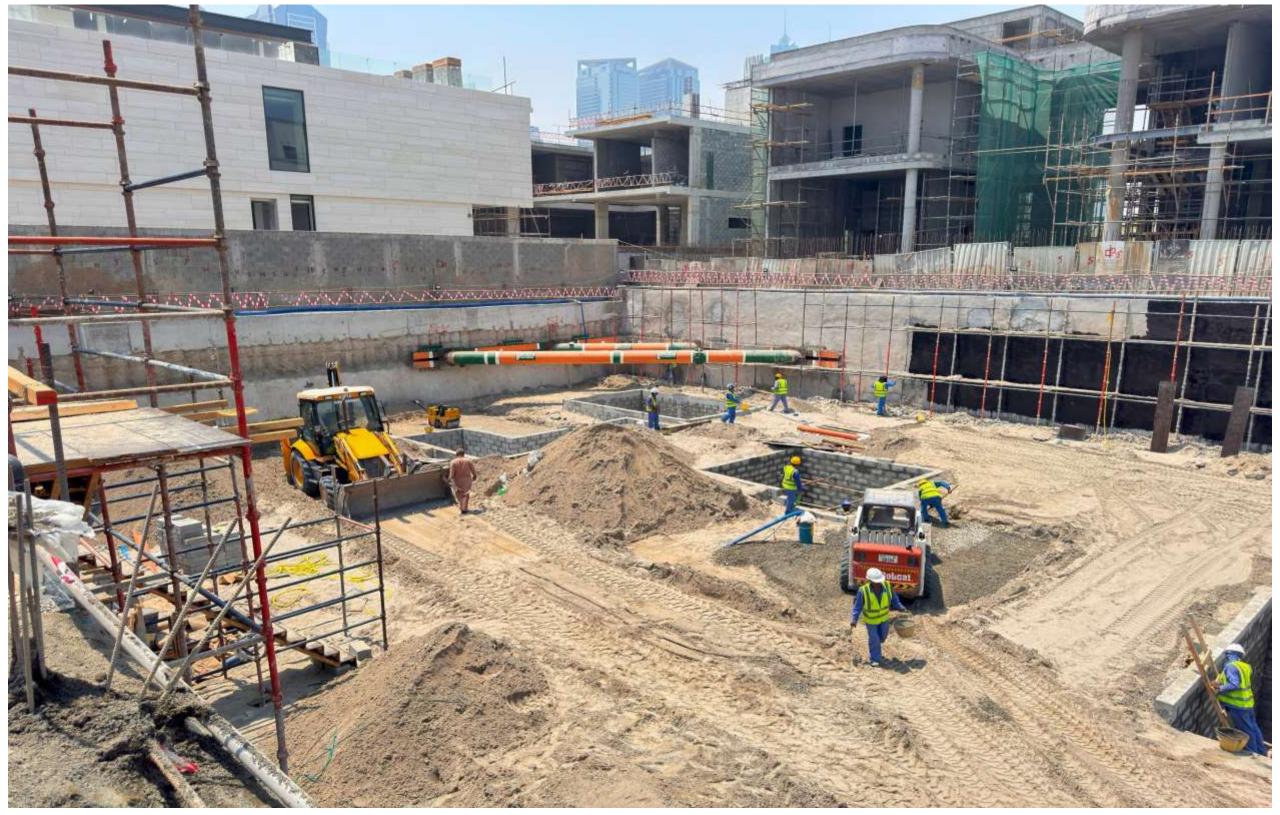

ultancy











**Status:** In Progress

Specifications: B + G + 1 + R

Location: Emirates Hills , Dubai

Built Up Area: 26,000 SQFT

**Consultant:** Onix Engineering Consultancy







#### **Concrete Plant**



Status: Completed

**Specifications:** Ready Mix Concrete Plant

Location: DIC, Dubai

Built Up Area: 40,000 sqft

**Consultant:** Free Line Engineering Consultancy









## Oil Plant



Status: Completed

**Specifications:** Waste Oil Treatment Facility

Location: DIC, Dubai

Built Up Area: 76,000 sqft

**Consultant:** Onix Engineering Consultancy











# **Concrete Plant**



**Status:** Completed

**Specifications:** Ready Mix Concrete Plant

Location: Creek Harbor, Dubai

Built Up Area: 80,000 sqft

**Consultant:** Free Line Engineering Consultancy



























































































































































## **CERTIFICATIONS AND APPROVALS**





















سلطــة دبــي للتطويــر Dubai Development Authority





+971 4 514 9348

+971 50 7188 101

in fo@high beam contracting. ae

International Business Tower, Business Bay

## Egypt

+002 334 9348

+002 0402129480

in fo@high beam contracting. ae

Cairo, The 5<sup>th</sup> settlement

## **Abu Dhabi**

+971 4 514 9348

+971 50 7188 101

info@highbeamcontracting.ae

Arabcoat Building, Office 016