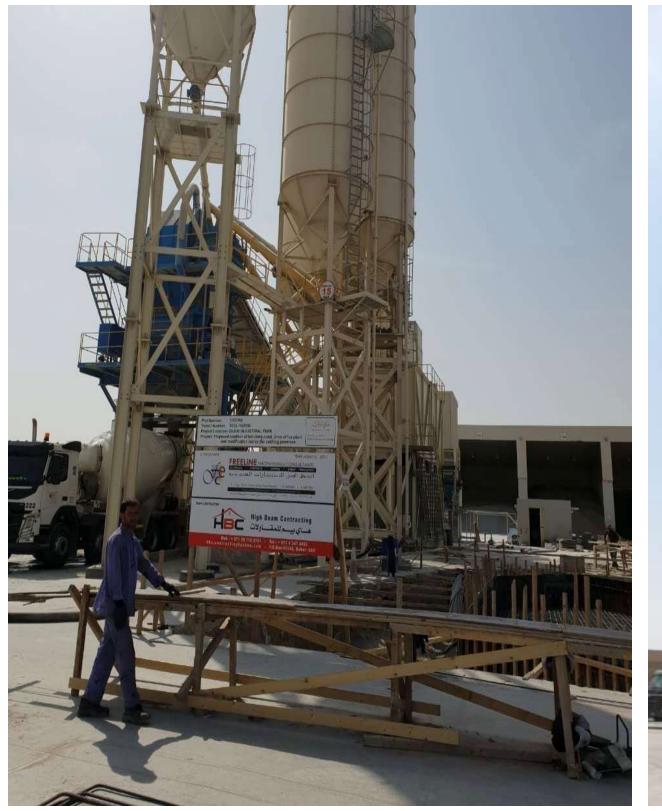

#### **Concrete Plant**

Status: Completed

**Specifications:** Ready Mix Concrete Plant

Location: DIC, Dubai

Built Up Area: 40,000 sqft

**Consultant:** Free Line Engineering Consultancy

# **Concrete Plant**

**Status:** Completed

**Specifications:** Ready Mix Concrete Plant

Location: Creek Harbor, Dubai

Built Up Area: 80,000 sqft

**Consultant:** Free Line Engineering Consultancy