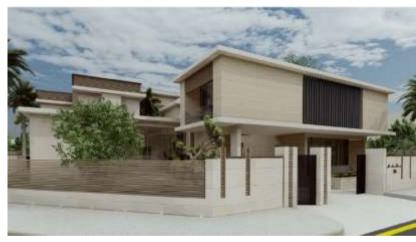

# Quirónsalud Hospital

Status: Completed

Owner: MERAAS

Location: Umm El Sheif, Dubai

Built Up Area: 40,000 sqft

**Consultant:** Dome Design Engineering Consultants

Status: Completed

Specifications: B + G + 1 + R

Location: Umm El Sheif , Dubai

Built Up Area: 28,000 sqft

**Consultant:** Onix Engineering Consultancy

Status: Completed

Specifications: B + G + 1 + R

Location: Umm El Sheif , Dubai

Built Up Area: 26,000 sqft

**Consultant:** Onix Engineering Consultancy

Status: Completed

**Specifications:** B+G+1+R

Location: Al Wasl, Dubai

Built Up Area: 18,000 sqft

**Consultant: CVTEC Engineering Consultants** 

**Status:** Completed