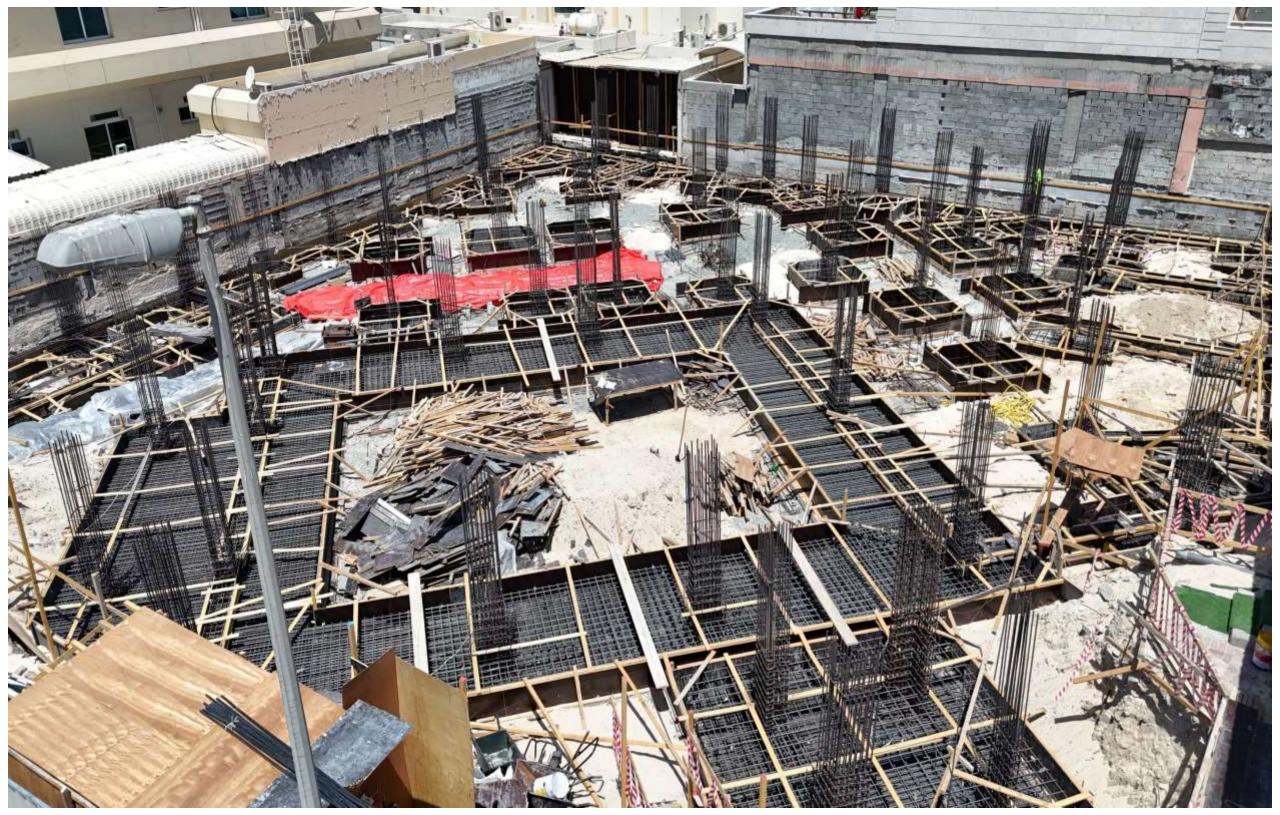

## **MOSQUE ALWAQF**

**Status:** In Progress

**Specifications:** G+1

**Location:** JUMEIRA THIRD

Built Up Area: 9800.00 SQFT Sqft

Consultant: BIN ABED ARCHITECTURAL & ENGINEERING CONSULTANCY

**Status:** In Progress

**Specifications:** B+G+1

Location: Umm Suqeim , Dubai

Built Up Area: 50,000 sqft

**Consultant:** AE7 Engineering Consultants

**Status:** In Progress

**Specifications:** B+G+1+R

Location: Umm Al Sheif, Dubai