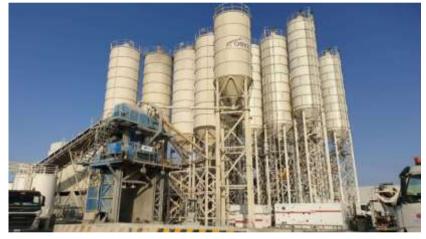

# **Concrete Plant**

**Status:** Completed

**Specifications:** Ready Mix Concrete Plant

Location: Creek Harbor, Dubai

Built Up Area: 80,000 sqft

**Consultant:** Free Line Engineering Consultancy