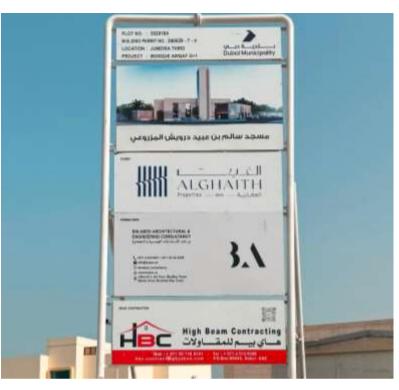

## **MOSQUE ALWAQF**

**Status:** In Progress

**Specifications:** G+1

**Location:** JUMEIRA THIRD

Built Up Area: 9800.00 SQFT Sqft

Consultant: BIN ABED ARCHITECTURAL & ENGINEERING CONSULTANCY

**Status:** In Progress

Built Up Area: 27,000 sqft

**Consultant:** Al Ghaith Designing & Engineering Consultants

**Status:** Completed

**Specifications:** B+G + 1 (STRUCTURE)

Location: Umm El Sheif , Dubai

Built Up Area: 22,000 sqft