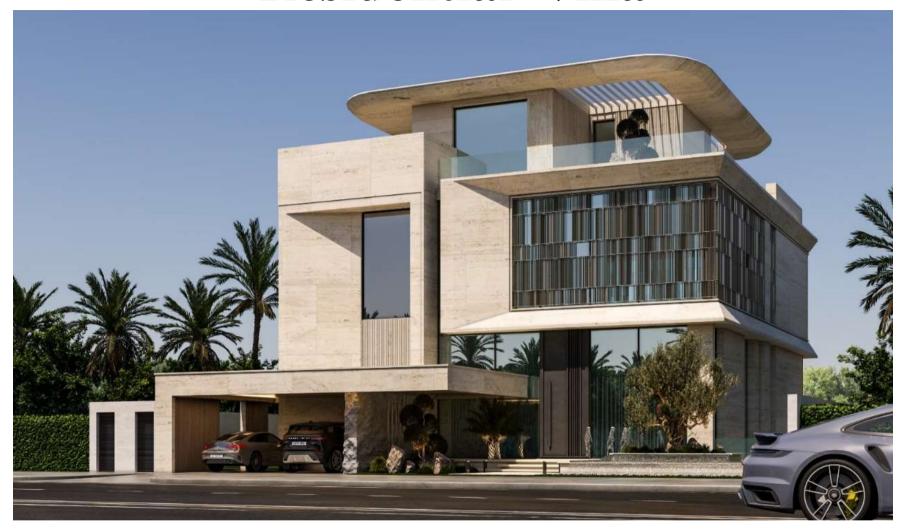

**Status:** In Progress

**Specifications:** B+G+1+R

Location: Dubai Hills, Dubai

Built Up Area: 10,000 sqft

**Consultant:** Archpix Engineering Consultants

**Status:** In Progress

**Specifications:** B+G+1+R

Location: Dubai Hills, Dubai

Built Up Area: 10,000 sqft

Status: Completed

**Specifications:** G+1

Location: Palm Jumeirah, Dubai

Built Up Area: 10,000 sqft

**Consultant:** DAT Engineering Consultants

**Status:** In Progress