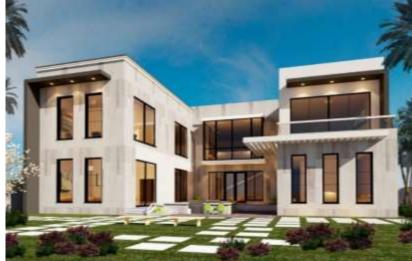

# Residential Building

**Status:** Completed

**Specifications:** G +5 +R

**Location:** Al Mankhool

Built Up Area: 40,000 Sqft

**Consultant:** Future art

Future Art Engineering Consultancy