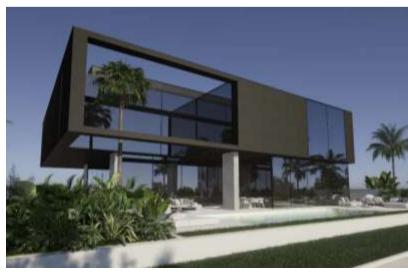

# Quirónsalud Hospital

Status: Completed

Owner: MERAAS

Location: Umm El Sheif, Dubai

Built Up Area: 40,000 sqft

**Consultant:** Dome Design Engineering Consultants

Status: Completed

Specifications: B + G + 1 + R