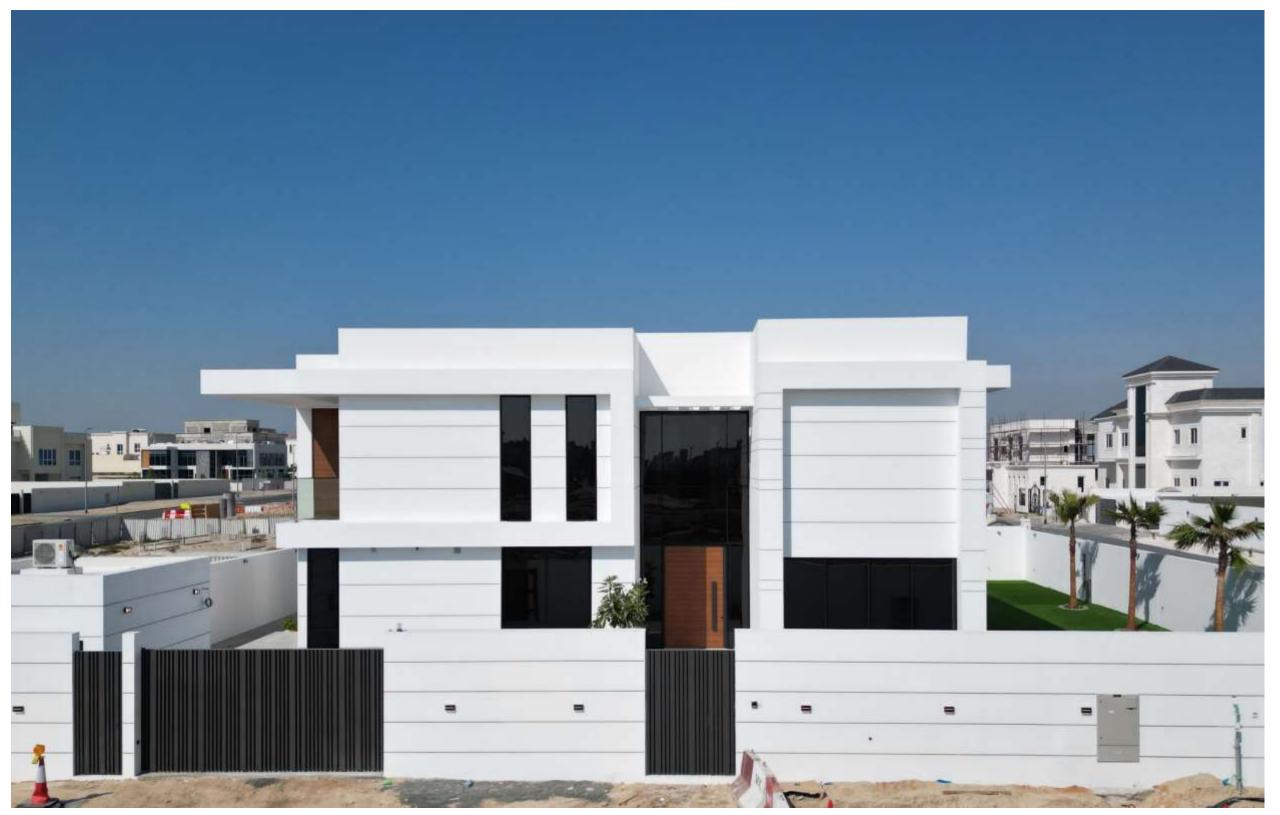

## Residential Villa

**Status:** Completed

**Specifications:** B+G+1+R

Location: Nad El Shiba, Dubai

Built Up Area: 16,800 sqft

**Consultant:** Dome Design Engineering Consultancy