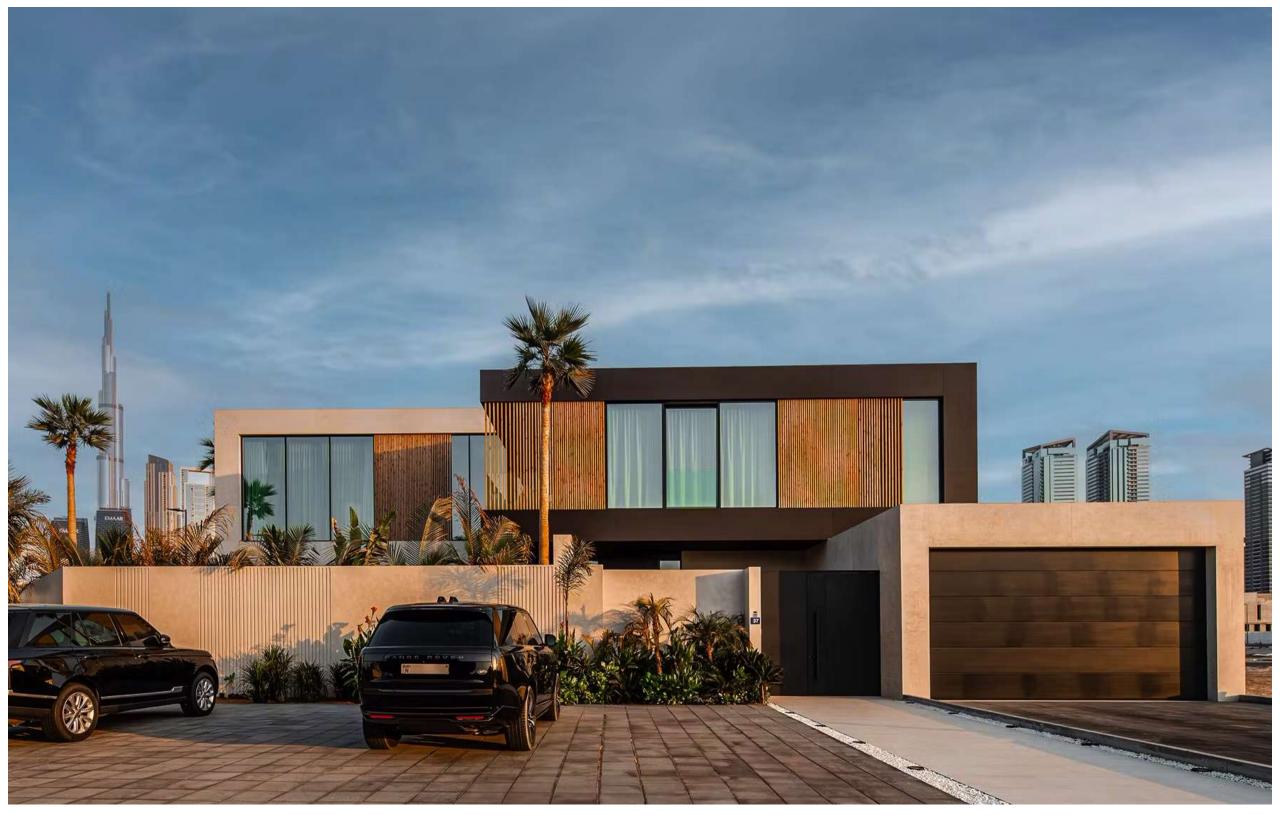

sultants

















Quironsaluu nospitai

# Quirónsalud Hospital



Status: Completed

Owner: MERAAS

Location: Umm El Sheif, Dubai

Built Up Area: 40,000 sqft

**Consultant:** Dome Design Engineering Consultants



























Status: Completed

Specifications: B + G + 1 + R

Location: Umm El Sheif , Dubai

Built Up Area: 28,000 sqft

**Consultant:** Onix Engineering Consultancy





















































Status: Completed

Specifications: B + G + 1 + R

Location: Umm El Sheif , Dubai

Built Up Area: 26,000 sqft

**Consultant:** Onix Engineering Consultancy



































Status: Completed

**Specifications:** B+G+1+R

Location: Al Wasl, Dubai

Built Up Area: 18,000 sqft

**Consultant: CVTEC Engineering Consultants** 





































**Status:** Completed

**Specifications:** B+G+1+S.B

Location: Al Wasl, Dubai

Built Up Area: 18,000 sqft

**Consultant:** Onix Engineering Consultants





































## Residential Villa



**Status:** Completed

**Specifications:** B+G+1+S.B

Location: Al Wasl, Dubai

Built Up Area: 18,000 sqft

**Consultant:** Onix Engineering Consultants



























## Residential Villa



**Status:** Completed

**Specifications:** B+G+1+R

Location: Nad El Shiba, Dubai

Built Up Area: 16,800 sqft

**Consultant:** Dome Design Engineering Consultancy







































## **Residential Villa**



**Status:** Completed

**Specifications:** G+1+R

Location: Al Awir 1, Dubai

Built Up Area: 14,000 sqft

**Consultant:**