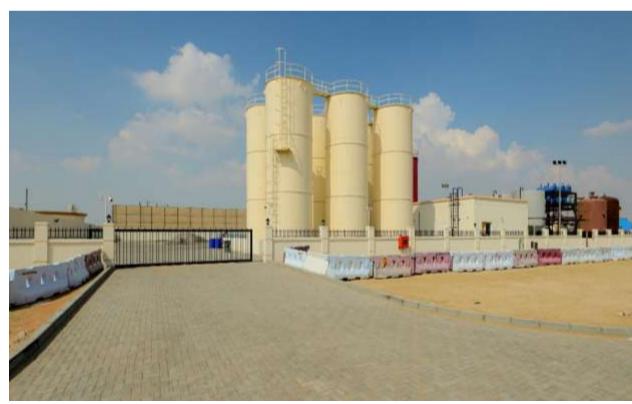

## Oil Plant

Status: Completed

**Specifications:** Waste Oil Treatment Facility

Location: DIC, Dubai

Built Up Area: 76,000 sqft

**Consultant:** Onix Engineering Consultancy