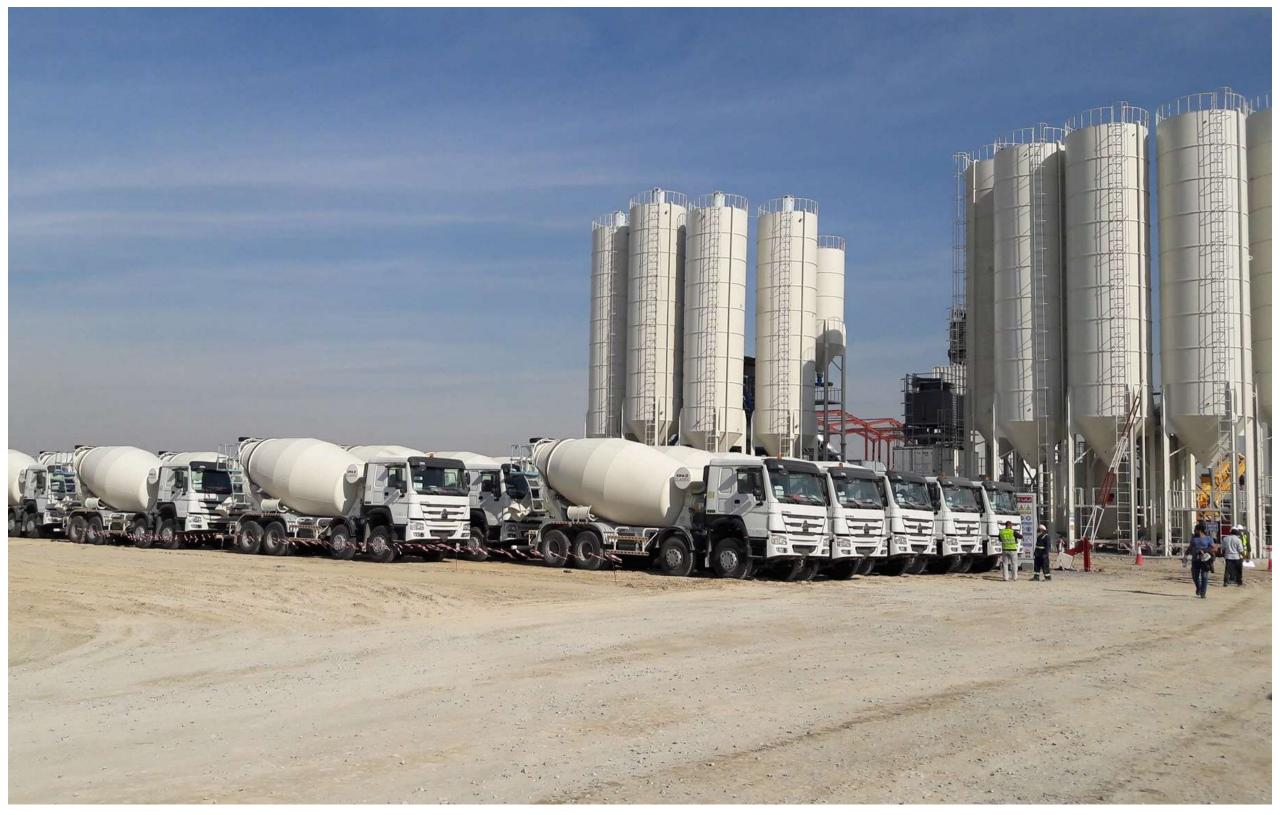

#### **Concrete Plant**

Status: Completed

**Specifications:** Ready Mix Concrete Plant

Location: DIC, Dubai

Built Up Area: 40,000 sqft

**Consultant:** Free Line Engineering Consultancy

# **Concrete Plant**

**Status:** Completed

**Specifications:** Ready Mix Concrete Plant

Location: Creek Harbor, Dubai

Built Up Area: 80,000 sqft

**Consultant:** Free Line Engineering Consultancy