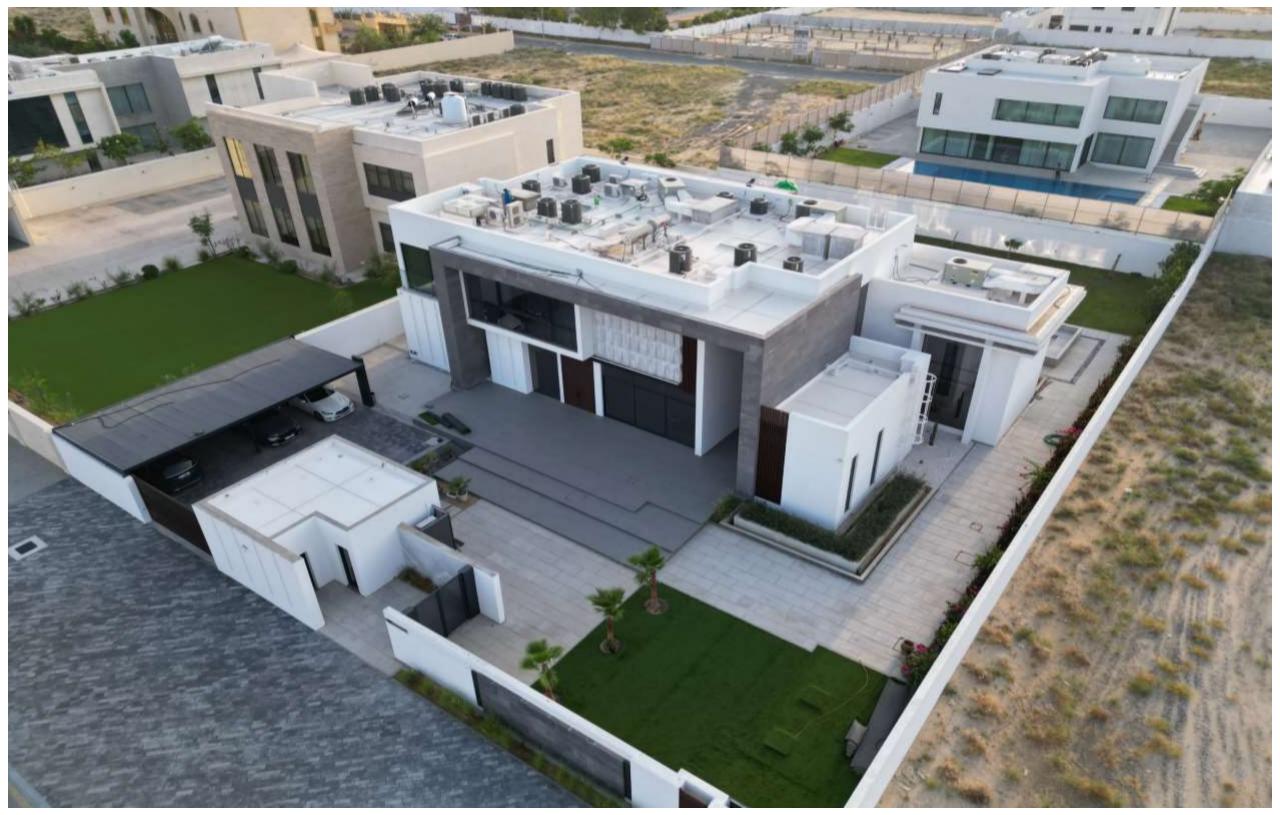

Completed

**Specifications:** G+1+R

Location: Jumeirah Park, Dubai

Built Up Area: 7,000 sqft

**Consultant:** Onix Engineering Consultants



































## Residential Villa



Status: Completed

**Specifications:** G+1+S.B

Location: Al Twar, Dubai

Built Up Area: 10,500 sqft

Consultant: Eng. Adnan Saffarini Engineering Consultancy























## Residential Villa



Status: Completed

**Specifications:** G+1+S.B

Location: Nad Al Sheba, Dubai

Built Up Area: 9,000 sqft

**Consultant:** Dome Engineering Consultancy

































## Residential Villa



**Status:** Completed

**Specifications:** G+1

Location: Al Khawaneej, Dubai

Built Up Area: 12,000 sqft

**Consultant:** Nisreen Kayyali Engineering Consultants









































**Status:** In Progress

**Specifications:** B+G+1+R

Location: A Khawaneej, Dubai

Built Up Area: 18,800 sqft

**Consultant:** Agile Engineering Consultants















**Status:** In Progress

**Specifications:** G+1

Location: Al Mizhar 2, Dubai

Built Up Area: 19,500 sqft

**Consultant:** Future Art Engineering Consultants

























**Status:** Completed

**Specifications:** G+1

Location: Nad El Shiba, Dubai

Built Up Area: 5,600 sqft

**Consultant:** Dome Design Engineering Consultants

































# Residential Building





**Status:** In Progress

**Specifications:** G+2TYP+R

Location: Al Rafaa, Dubai

Built Up Area: 5,000 sqft

**Consultant:** Onix Engineering Consultancy











**Status:** In Progress

Specifications