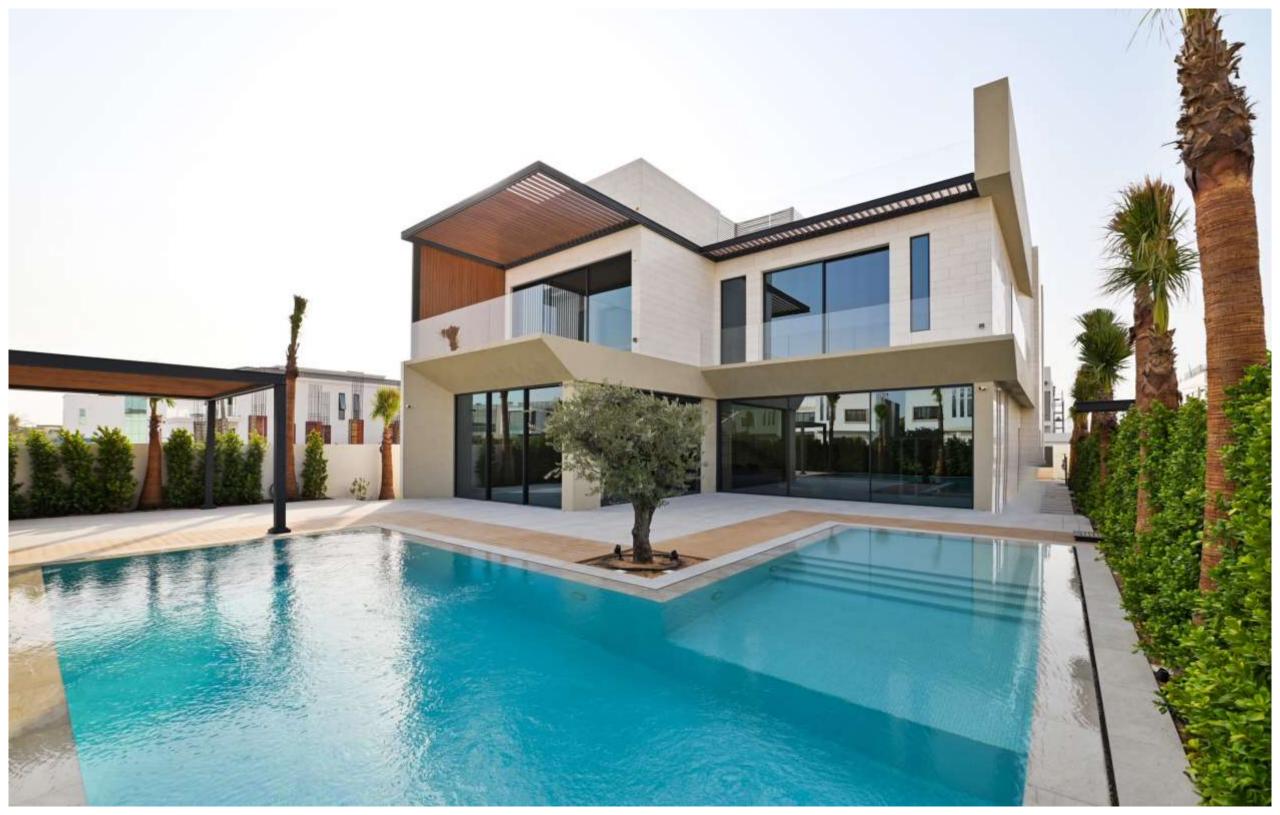

## Residential Villa

**Status:** Completed

**Specifications:** B+G+1+S.B

Location: Al Wasl, Dubai

Built Up Area: 18,000 sqft

**Consultant:** Onix Engineering Consultants

## Residential Villa

**Status:** Completed

**Specifications:** B+G+1+R

Location: Nad El Shiba, Dubai

Built Up Area: 16,800 sqft

**Consultant:** Dome Design Engineering Consultancy

## **Residential Villa**

**Status:** Completed

**Specifications:** G+1+R

Location: Al Awir 1, Dubai

Built Up Area: 14,000 sqft

**Consultant:** Croquis Engineering Consultants