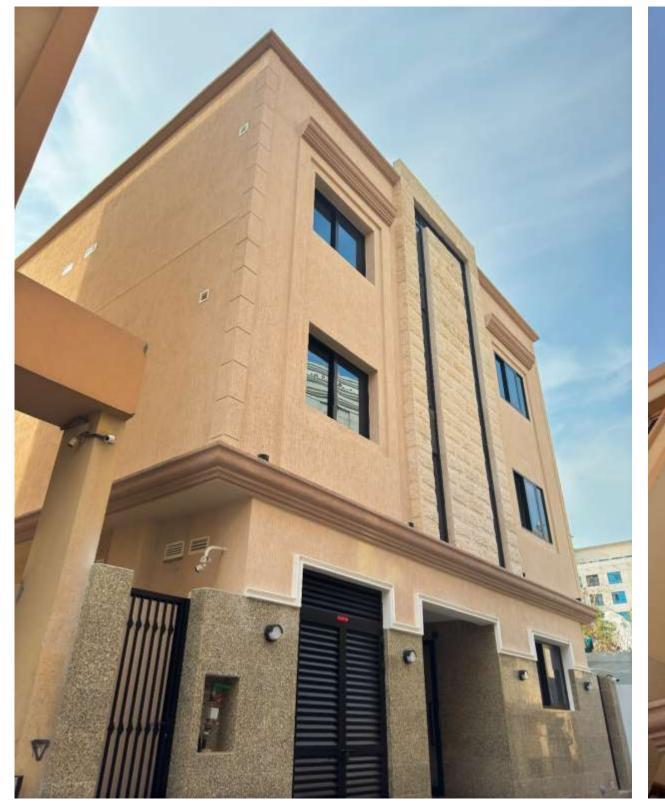

Engineering Consultants









































**Status:** In Progress

**Specifications:** B+G+1+R

Location: A Khawaneej, Dubai

Built Up Area: 18,800 sqft

**Consultant:** Agile Engineering Consultants















**Status:** In Progress

**Specifications:** G+1

Location: Al Mizhar 2, Dubai

Built Up Area: 19,500 sqft

**Consultant:** Future Art Engineering Consultants

























**Status:** Completed

**Specifications:** G+1

Location: Nad El Shiba, Dubai

Built Up Area: 5,600 sqft

**Consultant:** Dome Design Engineering Consultants

































# Residential Building





**Status:** In Progress

**Specifications:** G+2TYP+R

Location: Al Rafaa, Dubai

Built Up Area: 5,000 sqft

**Consultant:** Onix Engineering Consultancy











**Status:** In Progress

Specifications: B + G + 1 + R

Location: Emirates Hills , Dubai

Built Up Area: 26,000 SQFT

**Consultant:** Onix Engineering Consultancy







#### **Concrete Plant**



Status: Completed

**Specifications:** Ready Mix Concrete Plant

Location: DIC, Dubai

Built Up Area: 40,000 sqft

**Consultant:** Free Line Engineering Consultancy









## Oil Plant



Status: Completed

**Specifications:** Waste Oil Treatment Facility

Location: DIC, Dubai

Built Up Area: 76,000 sqft

**Consultant:** Onix Engineering Consultancy











# **Concrete Plant**



**Status:** Completed

**Specifications:** Ready Mix Concrete Plant

Location: Creek Harbor, Dubai

Built Up Area: 80,000 sqft

**Consultant:** Free Line Engineering Consultancy