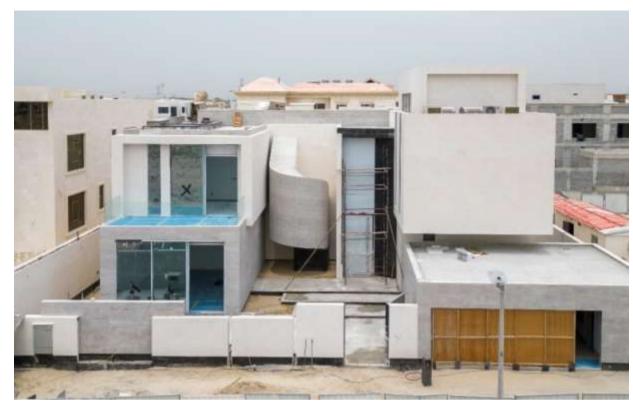

**Specifications:** G+1

Location: Al Furjan, Dubai

Built Up Area: 25,000 sqft

**Consultant:** Archline Engineering Consultants







































# Residential Villa



**Status:** In Progress

**Specifications:** B+G+1+R

Location: Al Wasl, Dubai

Built Up Area: 26,000 sqft

**Consultant:** Onix Engineering Consultants

























### Residential Villa



Status: Completed

**Specifications:** G+1+R+2 S.B

Location: Nad Al Shiba , Dubai

Built Up Area: 18,000 sqft

**Consultant:** Dome Design Engineering Consultants



























### **Residential Villa**



Status: Completed

**Specifications:** G+1+R

Location: Nad Al Sheba, Dubai

Built Up Area: 15,000 sqft

**Consultant:** Atelier Imad Syed Architectural Services



































**Status:** Completed

**Specifications:** G+1+S.B

Location: Al Barsha South, Dubai

Built Up Area: 8,000 sqft

**Consultant:** Al Anfal Engineering Consultants





































Status: Completed

**Specifications:** B+G+1+R

Location: Umm Al Sheif, Dubai

Built Up Area: 16,000 sqft

**Consultant:** Engineering Consortium Consultanting



































**Status:** In Progress

**Specifications:** G+1+R

Location: NADD AL SHIBA FIRST

Built Up Area: 10,550 SQFT

**Consultant:** PAD Engineering Consultant









Status: In Progress

**Specifications:** G+1+R

Location: AL BARSHA SOUTH SECOND

Built Up Area: 12,000 Sqft

Consultant: Plural architecture and design









Status: In Progress

**Specifications:** G+1+R

Location: Umm Suqei