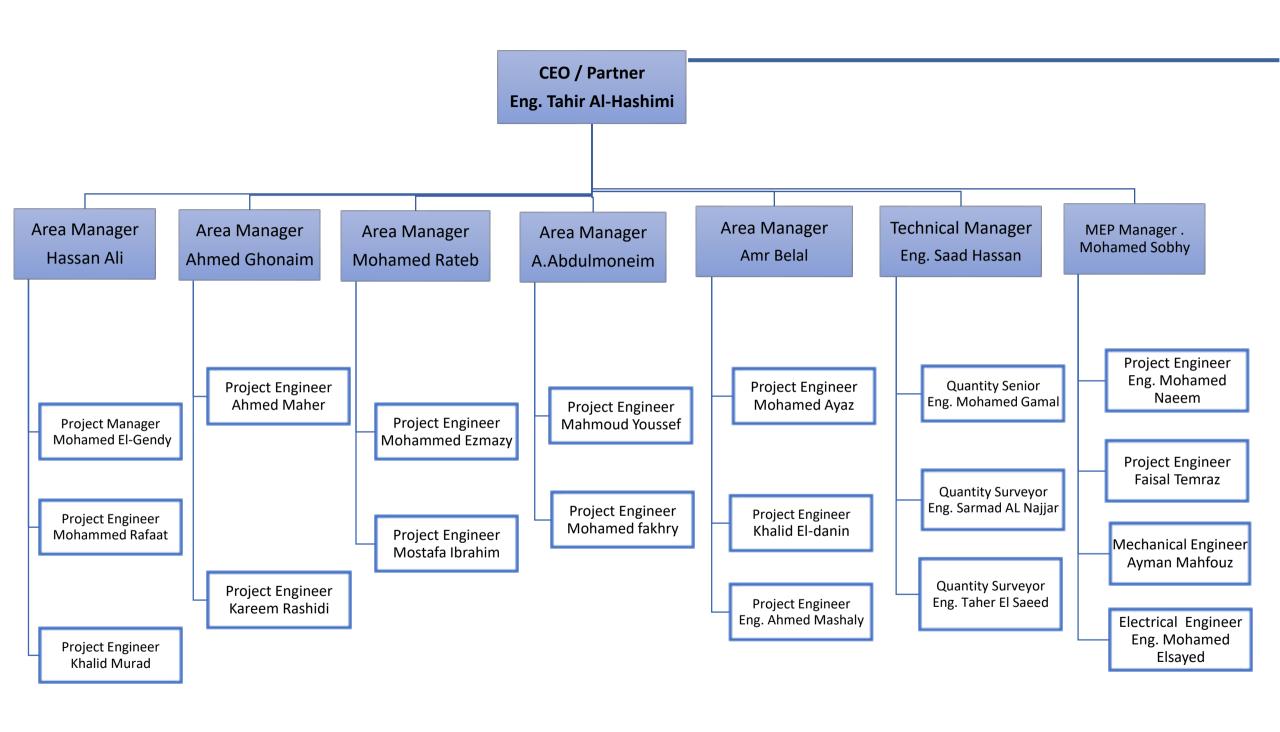

## HBC MANPOWER LIST

| Role                     | Number of Sta |
|--------------------------|---------------|
| Engineers                | 25            |
| Finance / Accountants    | 3             |
| Secretaries              | 3             |
| Foremen                  | 26            |
| Safety Officer           | 3             |
| Helpers and Masons       | 440           |
| Carpenters / Steel fixer | 30            |
| Drivers                  | 6             |
| Total                    | 536           |