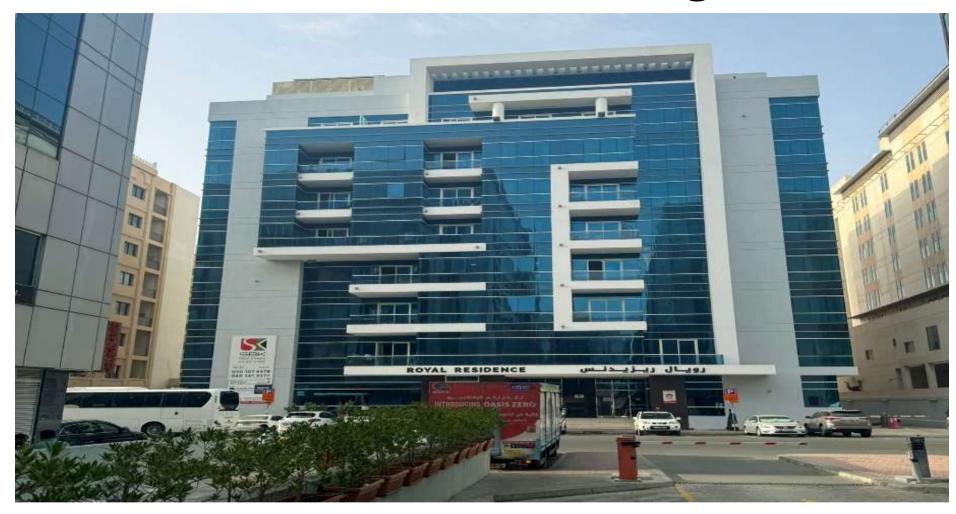

# Residential Building

**Status:** Completed

**Specifications:** G +5 +R

**Location:** Al Mankhool

Built Up Area: 40,000 Sqft

**Consultant:** Future art

Future Art Engineering Consultancy