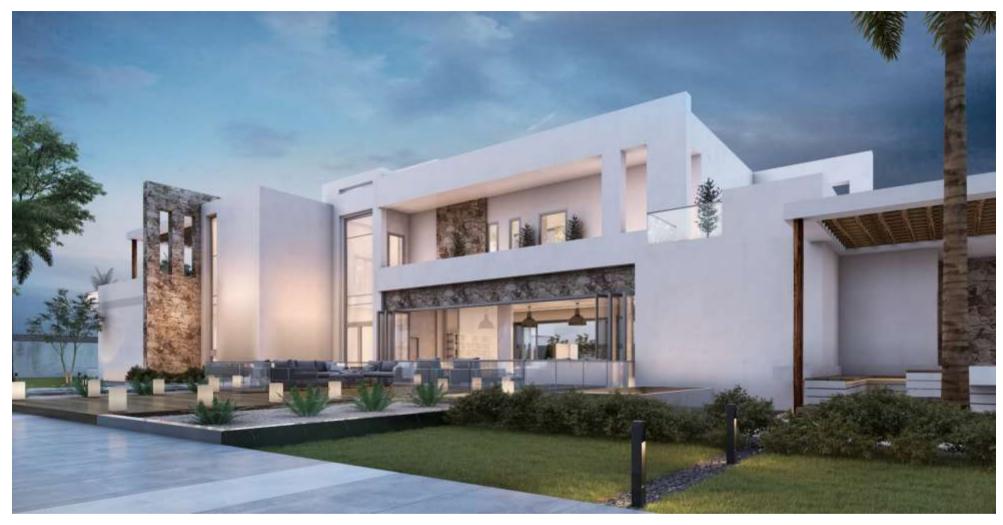

Status: In Progress

**Specifications:** B+G+1+R

**Location:** Al Wasl

Built Up Area: 16,000 Sqft

















**Status:** In Progress

**Specifications:** B+G+1+R

Location: Jumeirah 2, Dubai

Built Up Area: 26,000 sqft

**Consultant:** Arif & Bintoak Engineering Consultant

























**Status:** In Progress

**Specifications:** B+G+1+R

Location: Dubai Hills, Dubai

Built Up Area: 10,000 sqft

**Consultant:** Archpix Engineering Consultants











**Status:** In Progress

**Specifications:** B+G+1+R

Location: Dubai Hills, Dubai

Built Up Area: 10,000 sqft











Status: Completed

**Specifications:** G+1

Location: Palm Jumeirah, Dubai

Built Up Area: 10,000 sqft

**Consultant:** DAT Engineering Consultants











































**Status:** In Progress

**Specifications:** B+G+1+2S.B

Location: Al Bahya Farms, Abu Dhabi

Built Up Area: 23,000 sqft

**Consultant:** DHILAL Engineering Consultants









#### 2 Residential Twin Villas



**Status:** In Progress

**Specifications:** B+G+1+R

Location: Umm El Sheif, Dubai

Built Up Area: 20,000 sqft

**Consultant:** Signature Engineering Consultants















**Status:** In Progress

**Specifications:** B+G+1+R

**Location:** Al Wasl

Built Up Area: 23,543 Sqft

**Consultant:** Onix Engineering Consultancy















Status: In Progress

**Specifications:** B+G+1+S.B

Location: Umm Al Sheif, Dubai

Built Up Area: 25,000 sqft

**Consultant:** Onix Engineering Consultants





















## 2 Residential Twin Villas





**Status:** In Progress

**Speci