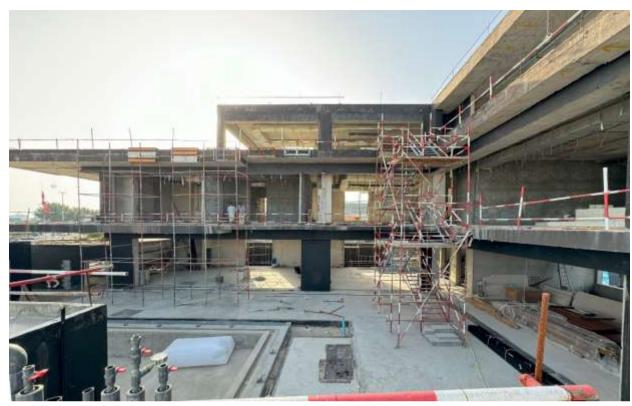

# Quirónsalud Hospital

Status: Completed

Owner: MERAAS

Location: Umm El Sheif, Dubai

Built Up Area: 40,000 sqft

**Consultant:** Dome Design Engineering Consultants

Status: Completed

Specifications: B + G + 1 + R