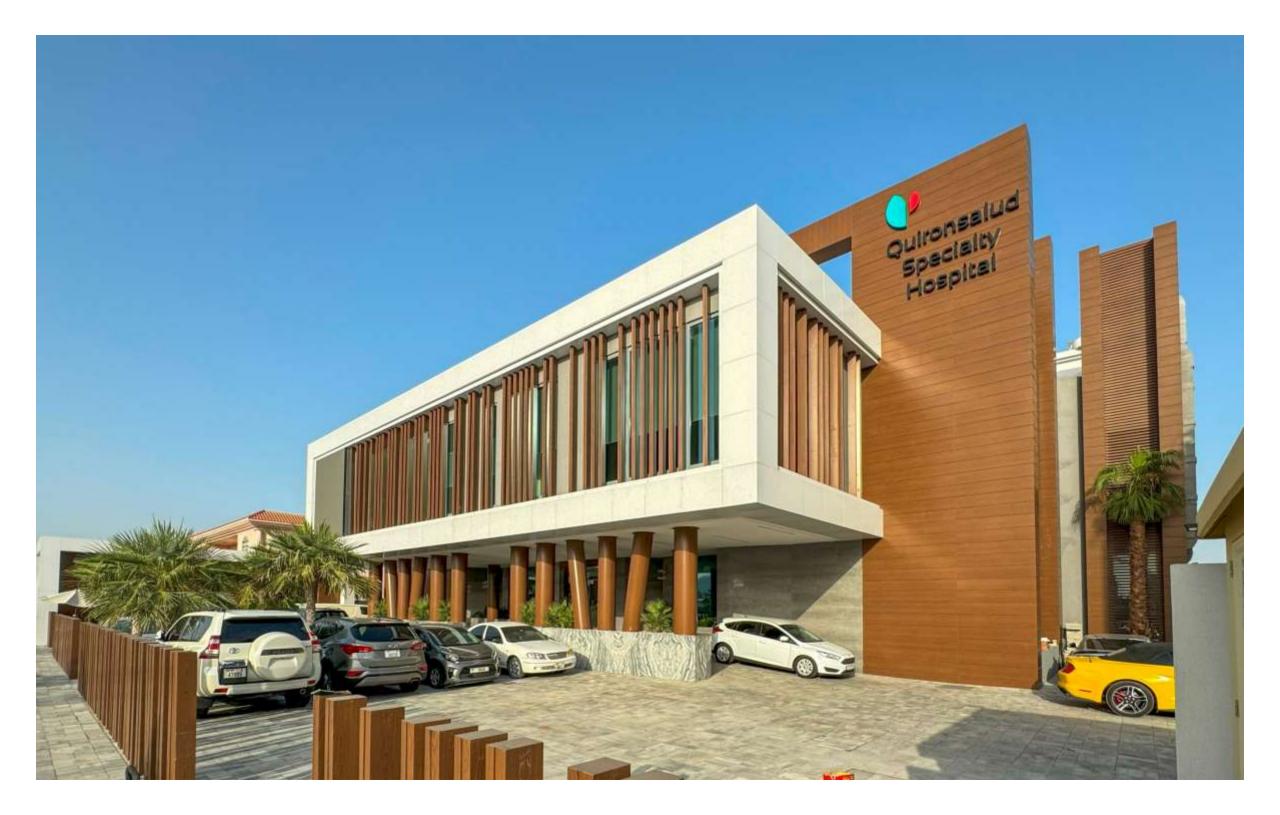

# Quirónsalud Hospital

Status: Completed

Owner: MERAAS

Location: Umm El Sheif, Dubai

Built Up Area: 40,000 sqft

**Consultant:** Dome Design Engineering Consultants

Status: Completed

Specifications: B + G + 1 + R