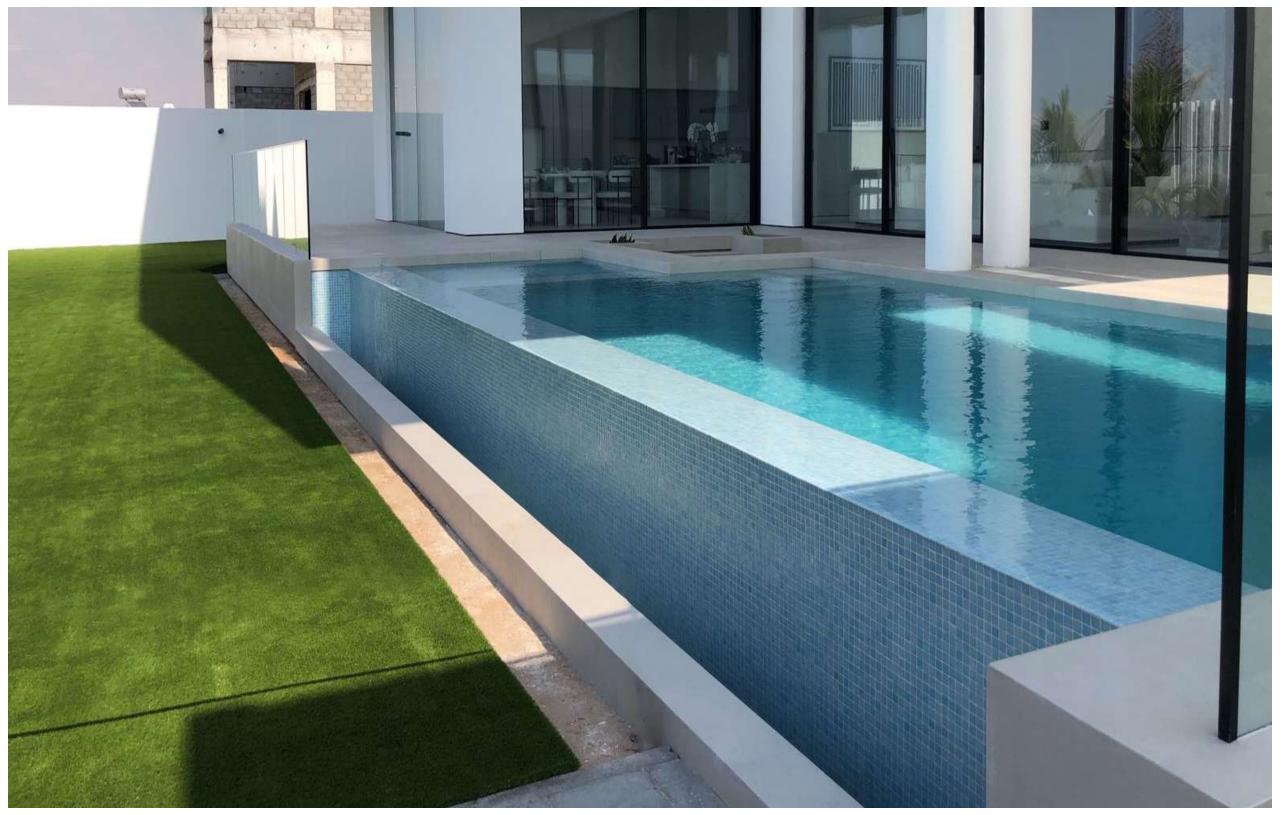

# Residential Building

Status: In Progress

**Specifications:** G +5 +R

Location: Nad Al Sheba 1

Built Up Area: 50,000 Sqft

**Consultant:** Al Fahidi Consulting Engineers

# Residential Building

**Status:** Completed

**Specifications:** G +5 +R

**Location:** Al Mankhool

Built Up Area: 40,000 Sqft

**Consultant:** Future art

Future Art Engineering Consultancy

## Residential Villa

**Status:** Completed

**Specifications:** B+G+1+R

Location: Nad El Shiba, Dubai

Built Up Area: 16,800 sqft

**Consultant:** Dome Design Engineering Consultancy