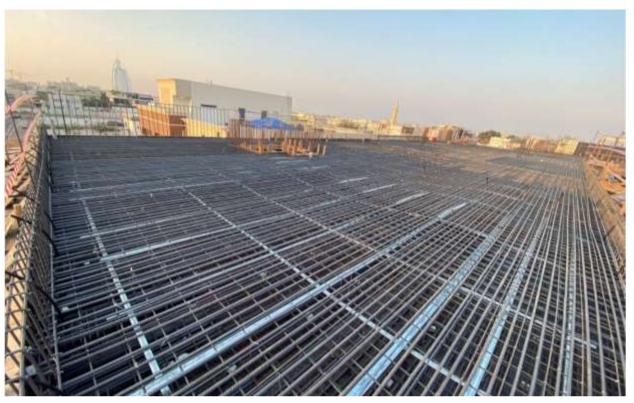

1 + R

Location: Emirates Hills , Dubai

Built Up Area: 26,000 SQFT

**Consultant:** Onix Engineering Consultancy







#### **Concrete Plant**



Status: Completed

**Specifications:** Ready Mix Concrete Plant

Location: DIC, Dubai

Built Up Area: 40,000 sqft

**Consultant:** Free Line Engineering Consultancy









## Oil Plant



Status: Completed

**Specifications:** Waste Oil Treatment Facility

Location: DIC, Dubai

Built Up Area: 76,000 sqft

**Consultant:** Onix Engineering Consultancy











# **Concrete Plant**



**Status:** Completed

**Specifications:** Ready Mix Concrete Plant

Location: Creek Harbor, Dubai

Built Up Area: 80,000 sqft

**Consultant:** Free Line Engineering Consultancy



























































































































































## **CERTIFICATIONS AND APPROVALS**





















سلطــة دبــي للتطويــر Dubai Development Authority





+971 4 514 9348

+971 50 7188 101

in fo@high beam contracting. ae

International Business Tower, Business Bay

## Egypt

+002 334 9348

+002 0402129480

in fo@high beam contracting. ae

Cairo, The 5<sup>th</sup> settlement

## **Abu Dhabi**

+971 4 514 9348

+971 50 7188 101

info@highbeamcontracting.ae

Arabcoat Building, Office 016