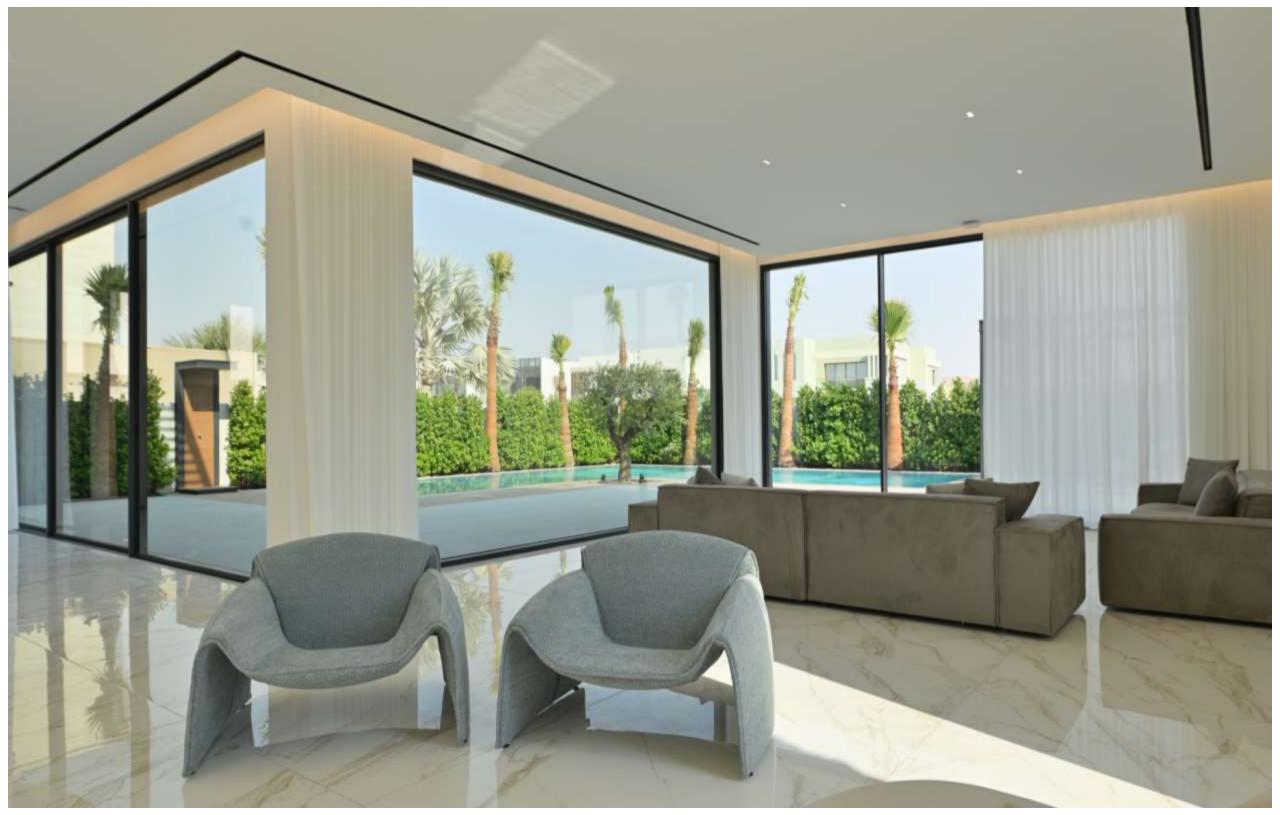

## Residential Villa

**Status:** Completed

**Specifications:** B+G+1+S.B

Location: Al Wasl, Dubai

Built Up Area: 18,000 sqft

**Consultant:** Onix Engineering Consultants

## Residential Villa

**Status:** Completed

**Specifications:** B+G+1+R

Location: Nad El Shiba, Dubai

Built Up Area: 16,800 sqft

**Consultant:** Dome Design Engineering Consultancy

## **Residential Villa**

**Status:** Completed

**Specifications:** G+1+R

Location: Al Awir 1, Dubai

Built Up Area: 14,000 sqft

**Consultant:** Croquis Engineering Consultants