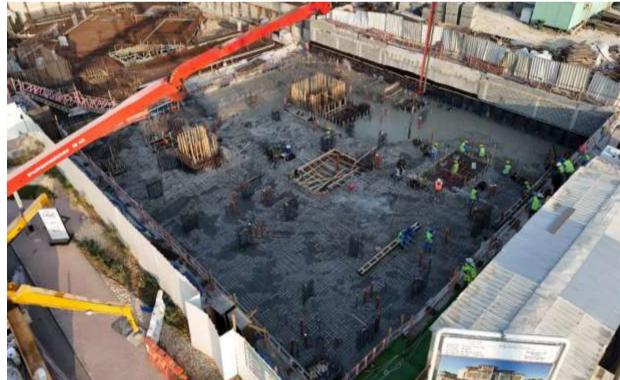

## HBC MANPOWER LIST

| Role                     | Number of Sta |
|--------------------------|---------------|
| Engineers                | 25            |
| Finance / Accountants    | 3             |
| Secretaries              | 3             |
| Foremen                  | 26            |
| Safety Officer           | 3             |
| Helpers and Masons       | 440           |
| Carpenters / Steel fixer | 30            |
| Drivers                  | 6             |
| Total                    | 536           |

## **List of Equipment**

40

| Equipment              | Quantity |
|------------------------|----------|
| Hoist Machine (Crane)  | 2        |
| Bus                    | 10       |
| Boom Loader            | 3        |
| Pickups                | 8        |
| Generators             | 15       |
| Air Compressors        | 2        |
| Rollers Compactors     | 2        |
| Concrete Mixers        | 6        |
| Vibrators              | 15       |
| Plate Compactors       | 7        |
| Power Floating Machine | 3        |