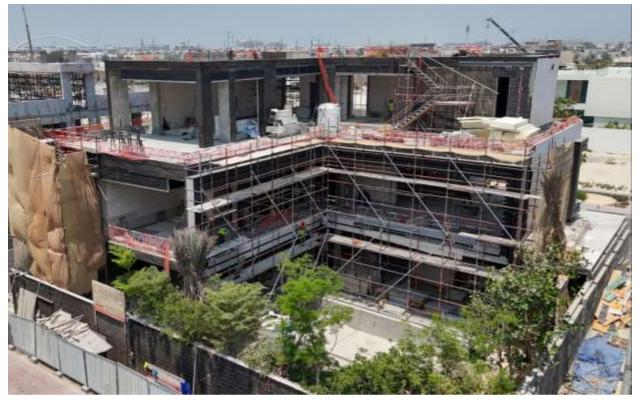

Specifications:** G+1+R

Location: Al Qouz Second , Dubai

Built Up Area: 12,000 sqft

**Consultant:** Dome Design Engineering Consultancy









































### 10 Residential Villas



















**Specifications:** G+1

Location: Al Furjan, Dubai

Built Up Area: 60,000 sqft

**Consultant:** Tijan Engineering Consultancy















































# 5 Residential Villas



Status: In Progress

**Specifications:** G+1

Location: Al Furjan, Dubai

Built Up Area: 25,000 sqft

**Consultant:** Archline Engineering Consultants







































# Residential Villa



**Status:** In Progress

**Specifications:** B+G+1+R

Location: Al Wasl, Dubai

Built Up Area: 26,000 sqft

**Consultant:** Onix Engineering Consultants

























### Residential Villa



Status: Completed

**Specifications:** G+1+R+2 S.B

Location: Nad Al Shiba , Dubai

Built Up Area: 18,000 sqft

**Consultant:** Dome Design Engineering Consultants



























### **Residential Villa**



Status: Completed

**Specifications:** G+1+R

Location: Nad Al Sheba, Dubai

Built Up Area: 15,000 sqft

**Consultant:** Atelier Imad Syed Architectural Services



































**Status:** Completed

**Specifications:** G+1+S.B

Location: Al Barsha South, Dubai

Built Up Area: 8,000 sqft

**Consultant:** Al Anfal Engineering Consultants





































Status: Completed

**Specifications:** B+G+1+R

Location: Umm Al Sheif, Dubai

Built Up Area: 16,000 sqft

**Consultant:** Engineering Consorti