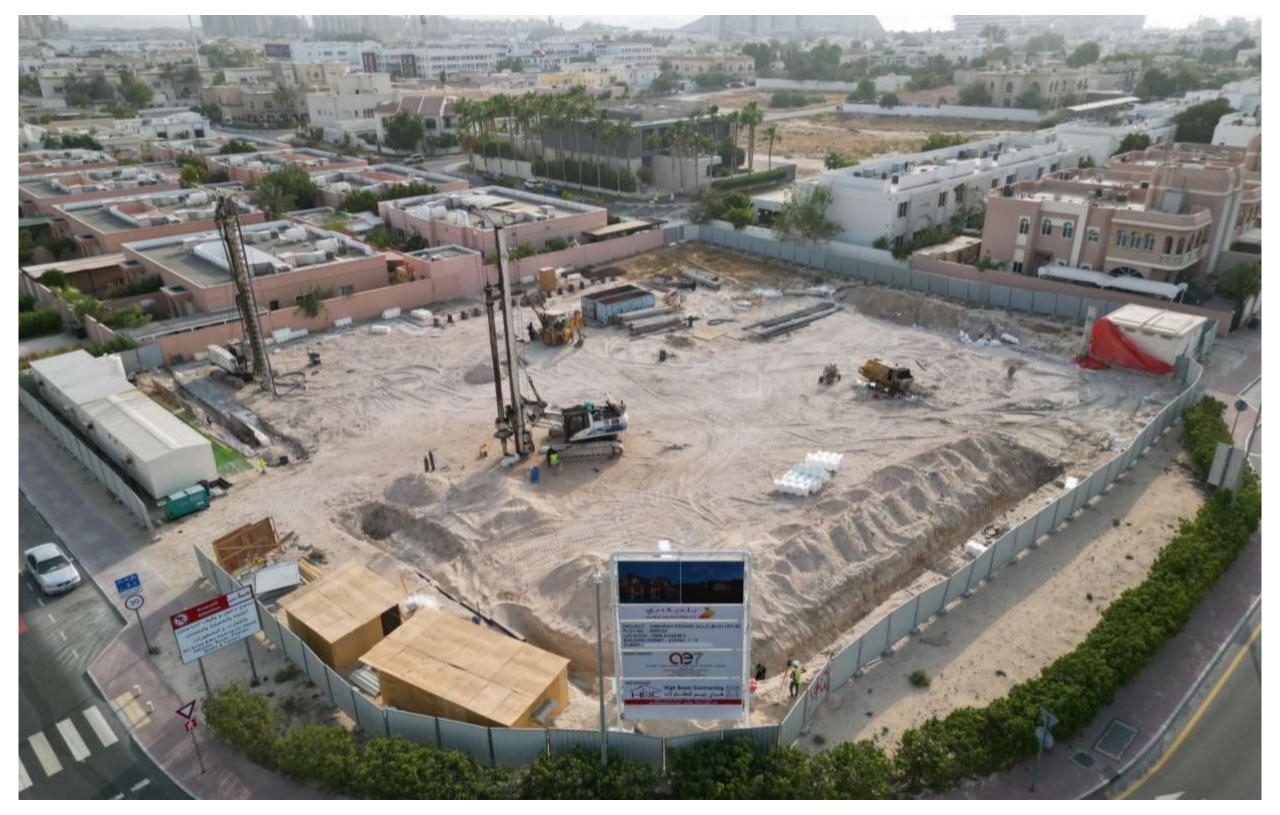

# Residential Building

Status: In Progress

**Specifications:** G +5 +R

Location: Nad Al Sheba 1

Built Up Area: 50,000 Sqft

**Consultant:** Al Fahidi Consulting Engineers