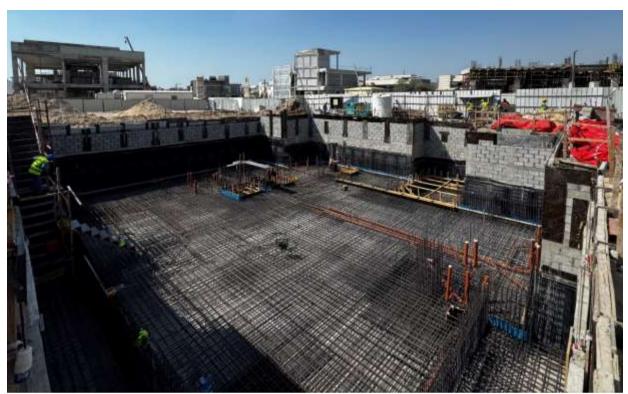

## HBC MANPOWER LIST

| Role                     | Number of Sta |
|--------------------------|---------------|
| Engineers                | 25            |
| Finance / Accountants    | 3             |
| Secretaries              | 3             |
| Foremen                  | 26            |
| Safety Officer           | 3             |
| Helpers and Masons       | 440           |
| Carpenters / Steel fixer | 30            |
| Drivers                  | 6             |
| Total                    | 536           |

## **List of Equipment**

40

| Equipment              | Quantity |
|------------------------|----------|
| Hoist Machine (Crane)  | 2        |
| Bus                    | 10       |
| Boom Loader            | 3        |
| Pickups                | 8        |
| Generators             | 15       |
| Air Compressors        | 2        |
| Rollers Compactors     | 2        |
| Concrete Mixers        | 6        |
| Vibrators              | 15       |
| Plate Compactors       | 7        |
| Power Floating Machine | 3        |