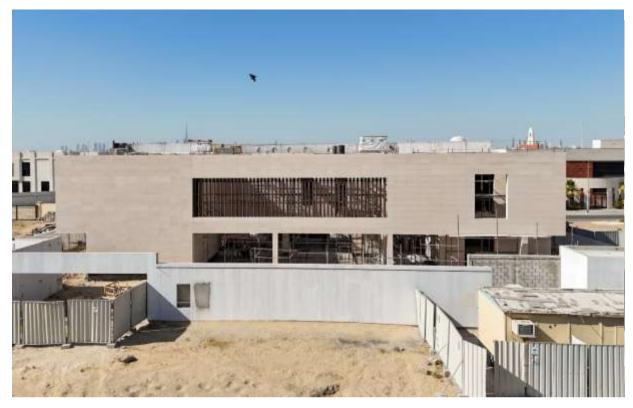

# Quirónsalud Hospital

Status: Completed

Owner: MERAAS

Location: Umm El Sheif, Dubai

Built Up Area: 40,000 sqft

**Consultant:** Dome Design Engineering Consultants

Status: Completed

Specifications: B + G + 1 + R