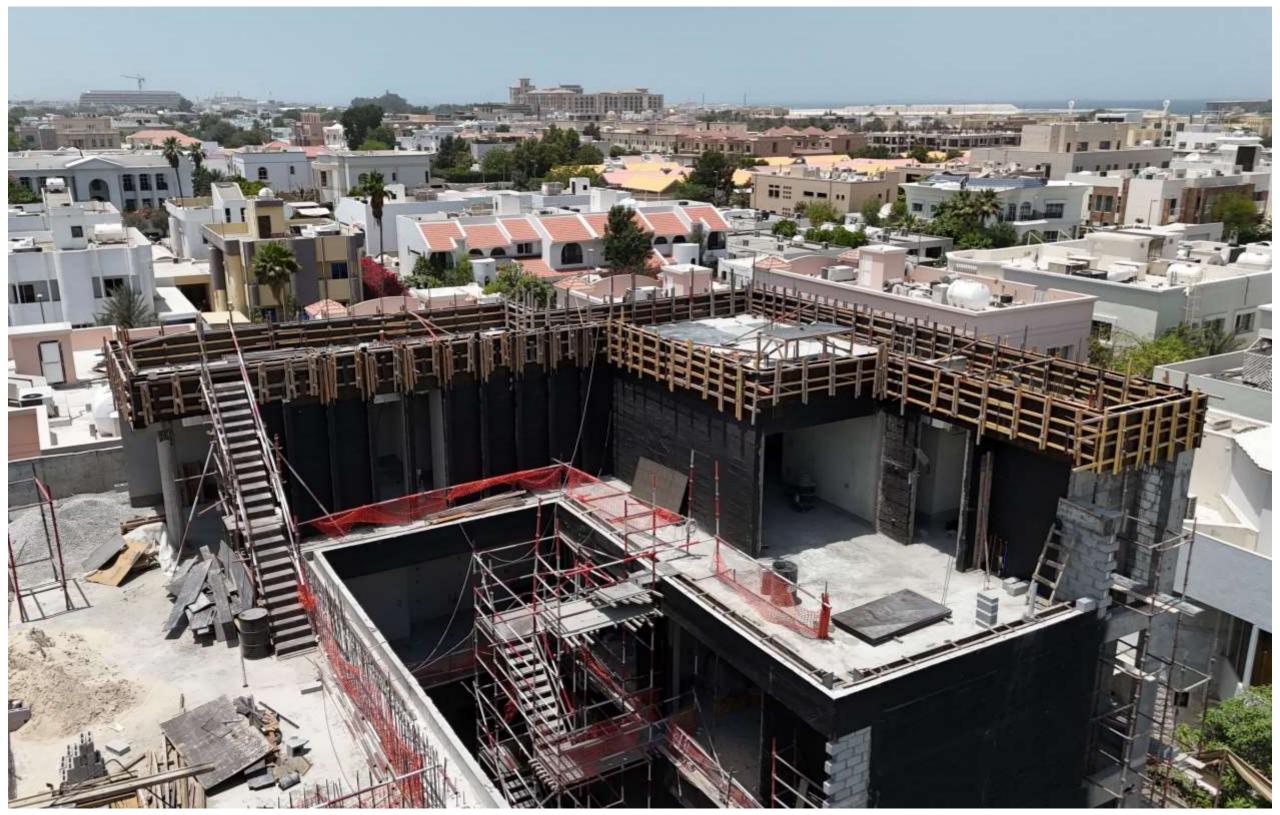

# Residential Building

Status: In Progress

**Specifications:** G +5 +R

Location: Nad Al Sheba 1

Built Up Area: 50,000 Sqft

**Consultant:** Al Fahidi Consulting Engineers