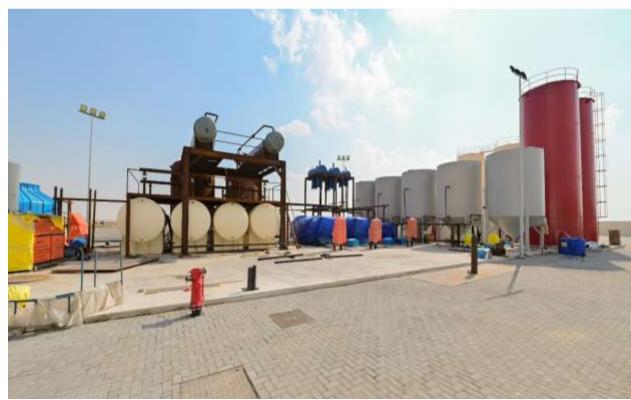

## Oil Plant

Status: Completed

**Specifications:** Waste Oil Treatment Facility

Location: DIC, Dubai

Built Up Area: 76,000 sqft

**Consultant:** Onix Engineering Consultancy