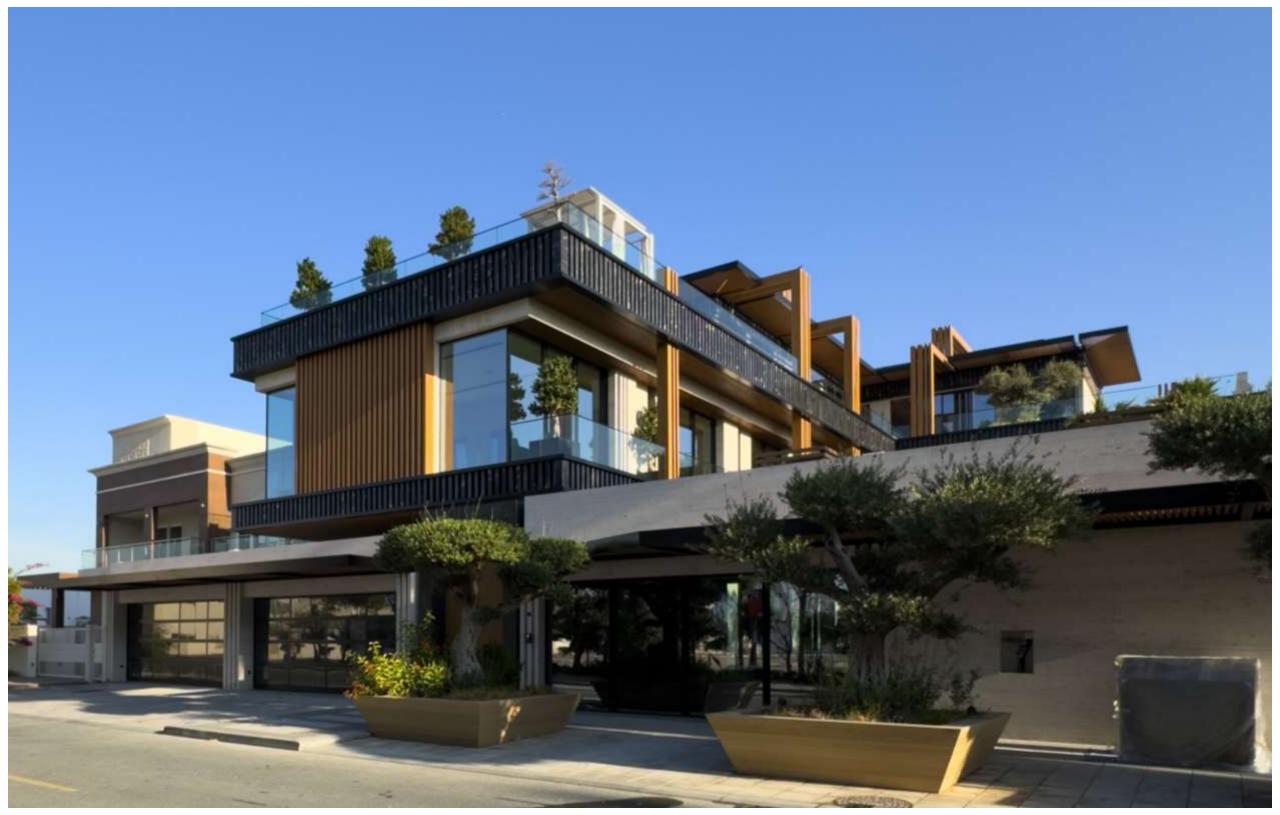

esidential Building



**Status:** Completed

**Specifications:** G +5 +R

**Location:** Al Mankhool

Built Up Area: 40,000 Sqft

**Consultant:** Future art



Future Art Engineering Consultancy



















# Residential Building



Status: Completed

**Specifications:** G+4TYP+R

Location: Al Murar, Dubai

Built Up Area: 35,000 sqft

Consultant: Eng. Adnan Saffarini Engineering Consultants

















Quironsaluu nospitai

# Quirónsalud Hospital



Status: Completed

Owner: MERAAS

Location: Umm El Sheif, Dubai

Built Up Area: 40,000 sqft

**Consultant:** Dome Design Engineering Consultants



























Status: Completed

Specifications: B + G + 1 + R

Location: Umm El Sheif , Dubai

Built Up Area: 28,000 sqft

**Consultant:** Onix Engineering Consultancy





















































Status: Completed

Specifications: B + G + 1 + R

Location: Umm El Sheif , Dubai

Built Up Area: 26,000 sqft

**Consultant:** Onix Engineering Consultancy



































Status: Completed

**Specifications:** B+G+1+R

Location: Al Wasl, Dubai

Built Up Area: 18,000 sqft

**Consultant: CVTEC Engineering Consultants** 





































**Status:** Completed

**Specifications:** B+G+1+S.B

Location: Al Wasl, Dubai

Built Up Area: 18,000 sqft

**Consultant:** Onix Engineering Consultants





































## Residential Villa



**Status:** Completed

**Specifications:** B+G+1+S.B

Location: Al Wasl, Dubai

Built Up Area: 18,000 sqft

**Consultant:** Onix Engineering Consultants