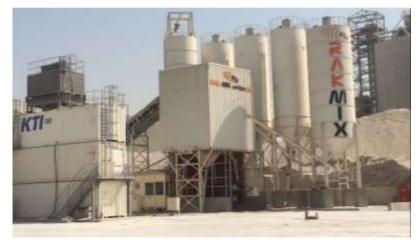

#### **Concrete Plant**

Status: Completed

**Specifications:** Ready Mix Concrete Plant

Location: DIC, Dubai

Built Up Area: 40,000 sqft

**Consultant:** Free Line Engineering Consultancy