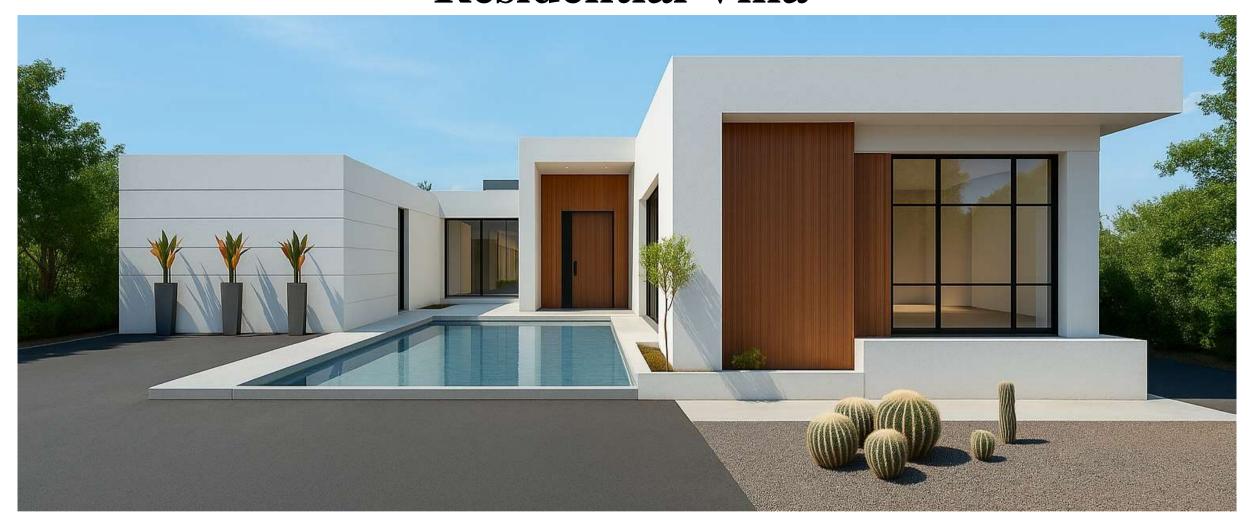

## Residential Villa

**Status:** Completed

**Specifications:** B+G+1+S.B

Location: Al Wasl, Dubai

Built Up Area: 18,000 sqft

**Consultant:** Onix Engineering Consultants