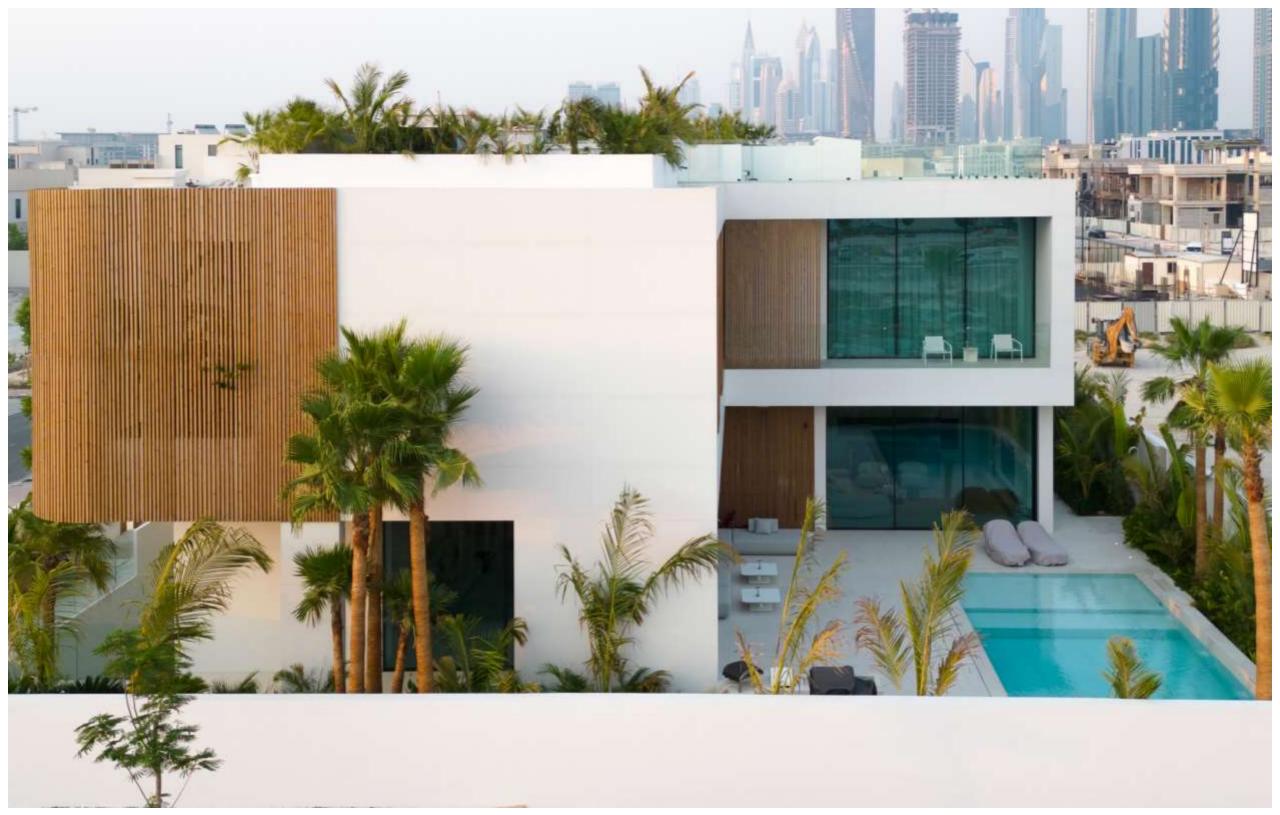

**Specifications:** B+G+1

Location: Umm Suqeim , Dubai

Built Up Area: 50,000 sqft

**Consultant:** AE7 Engineering Consultants

**Status:** In Progress

**Specifications:** B+G+1+R

Location: Umm Al Sheif, Dubai

Built Up Area: 27,000 sqft

**Consultant:** Al Ghaith Designing & Engineering Consultants

**Status:** Completed

**Specifications:** B+G + 1 (STRUCTURE)

Location: Umm El Sheif , Dubai

Built Up Area: 22,000 sqft