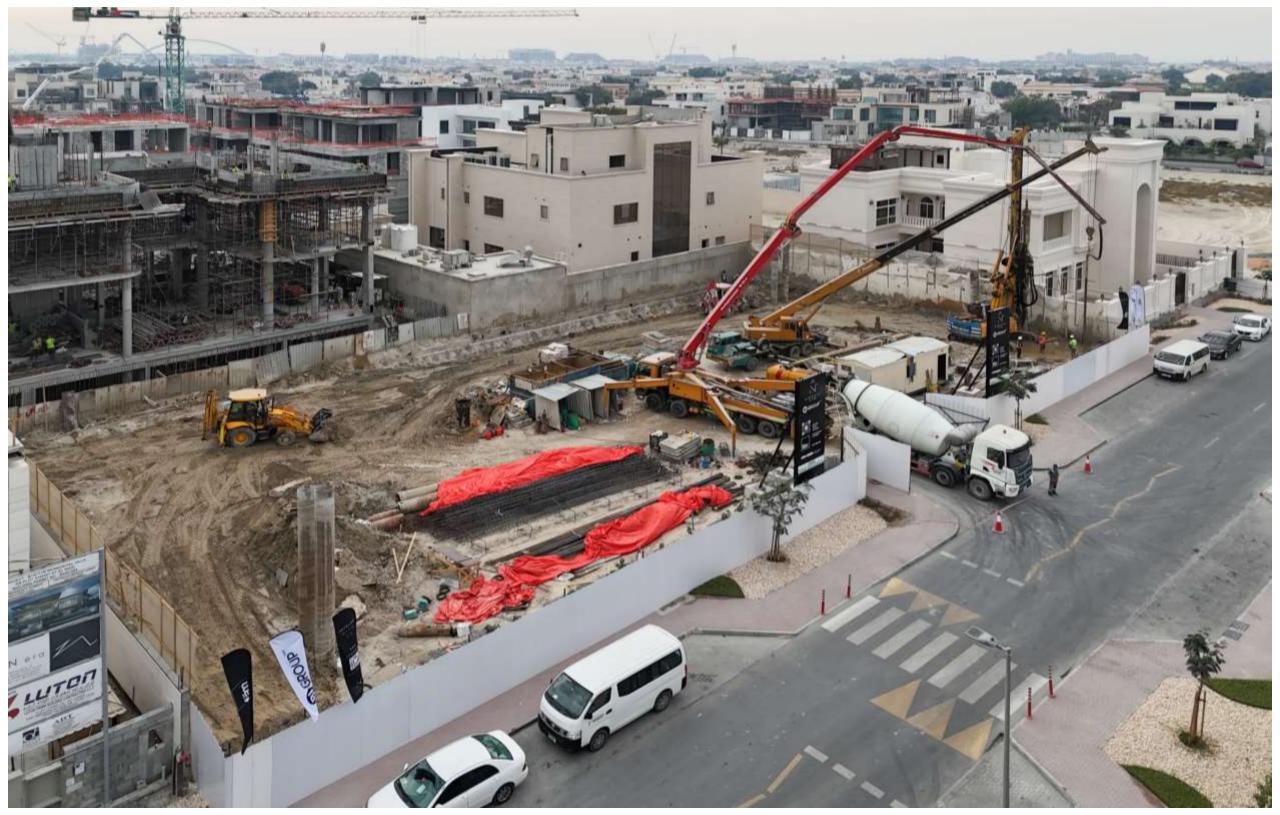

# Residential Building

Status: In Progress

**Specifications:** G +5 +R

Location: Nad Al Sheba 1

Built Up Area: 50,000 Sqft

**Consultant:** Al Fahidi Consulting Engineers