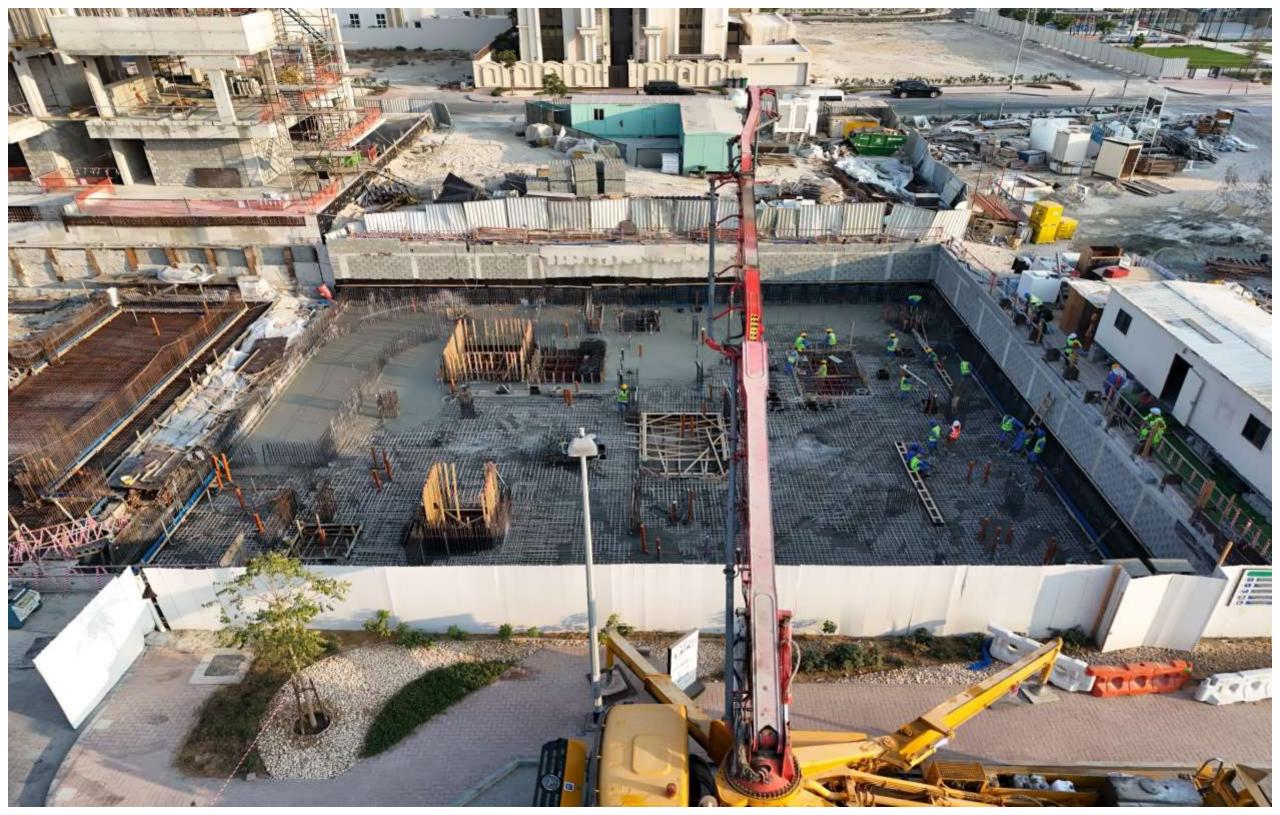

tion: Dubai Hills, Dubai

Built Up Area: 10,000 sqft











Status: Completed

**Specifications:** G+1

Location: Palm Jumeirah, Dubai

Built Up Area: 10,000 sqft

**Consultant:** DAT Engineering Consultants











































**Status:** In Progress

**Specifications:** B+G+1+2S.B

Location: Al Bahya Farms, Abu Dhabi

Built Up Area: 23,000 sqft

**Consultant:** DHILAL Engineering Consultants









#### 2 Residential Twin Villas



**Status:** In Progress

**Specifications:** B+G+1+R

Location: Umm El Sheif, Dubai

Built Up Area: 20,000 sqft

**Consultant:** Signature Engineering Consultants















**Status:** In Progress

**Specifications:** B+G+1+R

**Location:** Al Wasl

Built Up Area: 23,543 Sqft

**Consultant:** Onix Engineering Consultancy















Status: In Progress

**Specifications:** B+G+1+S.B

Location: Umm Al Sheif, Dubai

Built Up Area: 25,000 sqft

**Consultant:** Onix Engineering Consultants





















## 2 Residential Twin Villas





**Status:** In Progress

**Specifications:** G+1

Location: Nad Al Sheba 2, Dubai

Built Up Area: 8,600 sqft

**Consultant:** A&Z Engineering Consultancy















**Status:** In Progress

**Specifications:** G+1

Location: Nad El Shiba 4, Dubai

Built Up Area: 9,500 sqft

**Consultant:** Signature Engineering Consultants

















Status: Completed

**Specifications:** G+1+R

Location: Al Qouz Second , Dubai

Built Up Area: 12,000 sqft

**Consultant:** Dome Design Engineering Consultancy









































### 10 Residential Villas