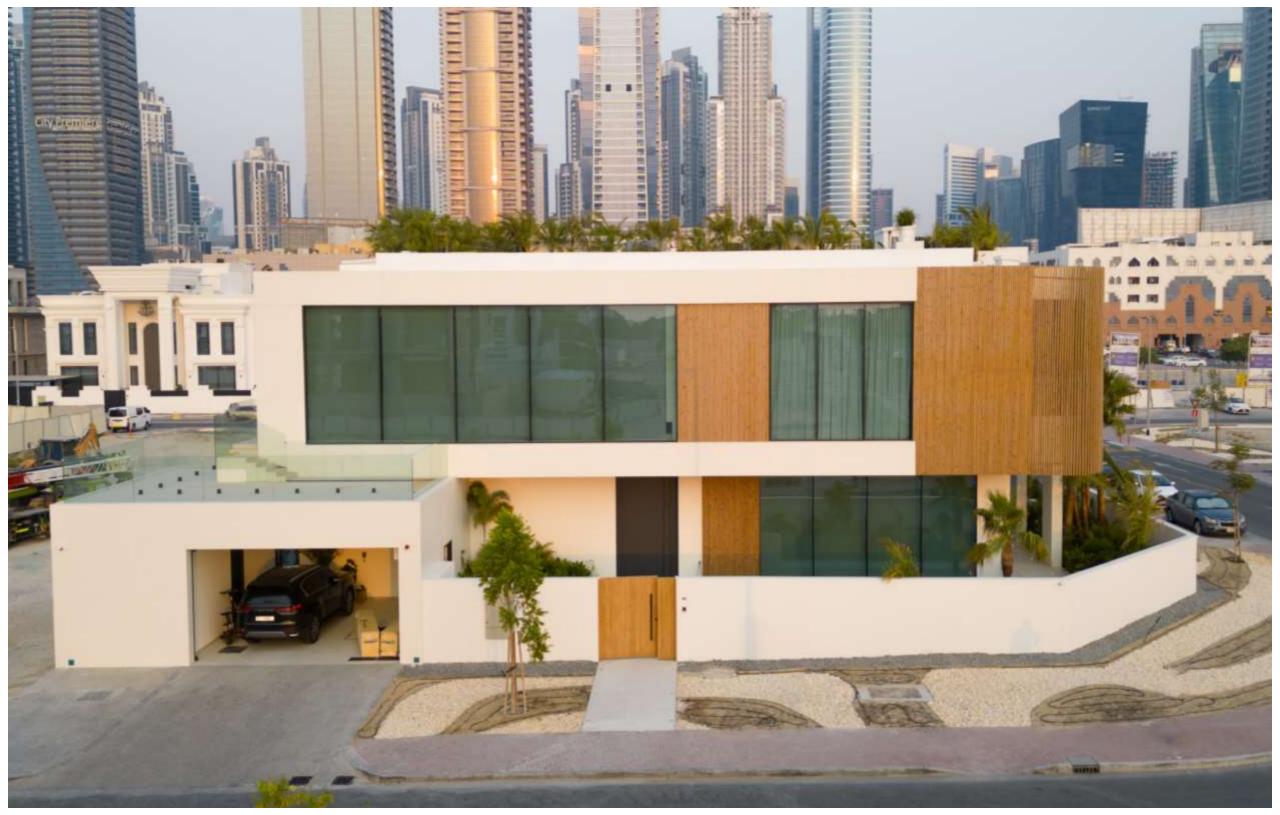

**Specifications:** B+G+1

Location: Umm Suqeim , Dubai

Built Up Area: 50,000 sqft

**Consultant:** AE7 Engineering Consultants

**Status:** In Progress

**Specifications:** B+G+1+R

Location: Umm Al Sheif, Dubai

Built Up Area: 27,000 sqft

**Consultant:** Al Ghaith Designing & Engineering Consultants

**Status:** Completed

**Specifications:** B+G + 1 (STRUCTURE)

Location: Umm El Sheif , Dubai

Built Up Area: 22,000 sqft