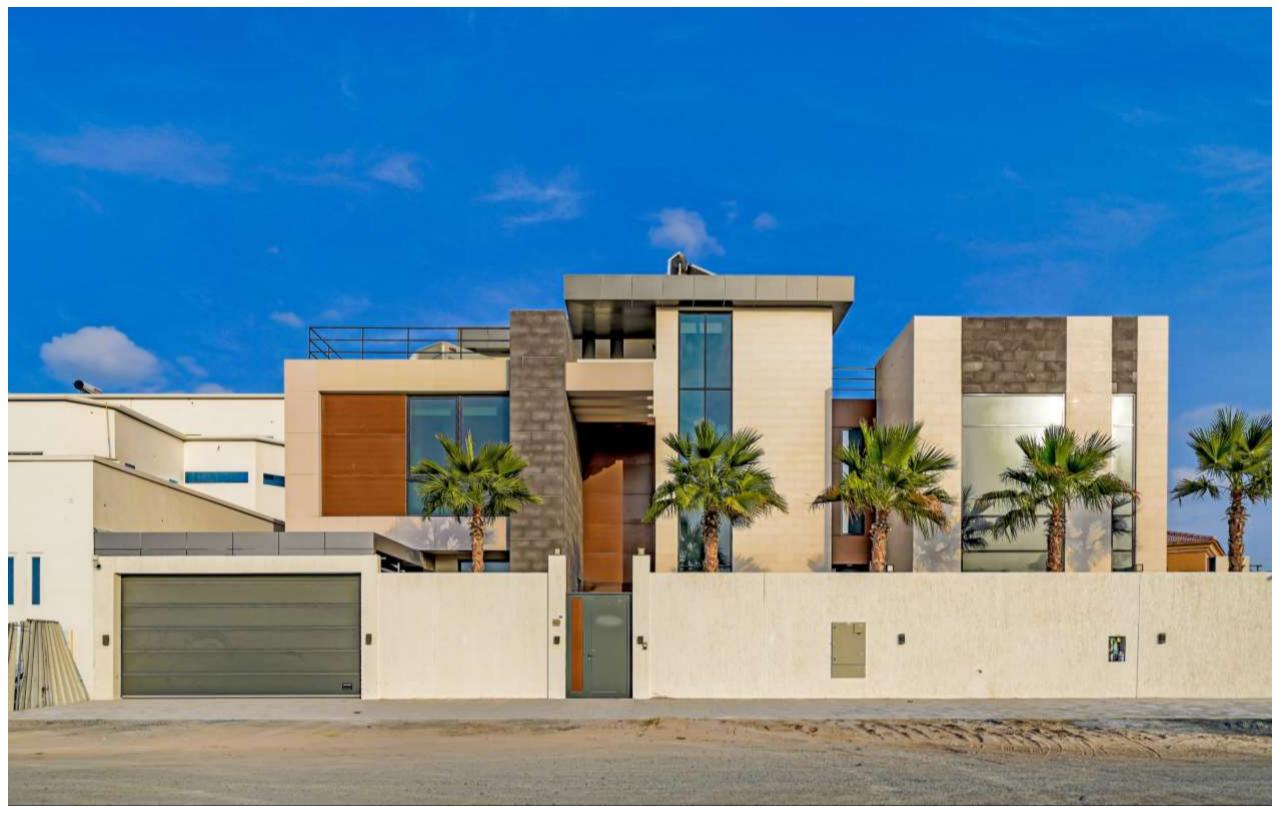

rea: 23,543 Sqft

**Consultant:** Onix Engineering Consultancy















Status: In Progress

**Specifications:** B+G+1+S.B

Location: Umm Al Sheif, Dubai

Built Up Area: 25,000 sqft

**Consultant:** Onix Engineering Consultants





















## 2 Residential Twin Villas





**Status:** In Progress

**Specifications:** G+1

Location: Nad Al Sheba 2, Dubai

Built Up Area: 8,600 sqft

**Consultant:** A&Z Engineering Consultancy















**Status:** In Progress

**Specifications:** G+1

Location: Nad El Shiba 4, Dubai

Built Up Area: 9,500 sqft

**Consultant:** Signature Engineering Consultants

















Status: Completed

**Specifications:** G+1+R

Location: Al Qouz Second , Dubai

Built Up Area: 12,000 sqft

**Consultant:** Dome Design Engineering Consultancy









































### 10 Residential Villas



















**Specifications:** G+1

Location: Al Furjan, Dubai

Built Up Area: 60,000 sqft

**Consultant:** Tijan Engineering Consultancy















































# 5 Residential Villas



Status: In Progress

**Specifications:** G+1

Location: Al Furjan, Dubai

Built Up Area: 25,000 sqft

**Consultant:** Archline Engineering Consultants







































# Residential Villa



**Status:** In Progress

**Specifications:** B+G+1+R

Location: Al Wasl, Dubai

Built Up Area: 26,000 sqft

**Consultant:** Onix Engineering Consultants

























### Residential Villa



Status: Completed

**Specifications:** G+1+R+2 S.B

Location: Nad Al Shiba , Dubai

Built Up Area: 18,0