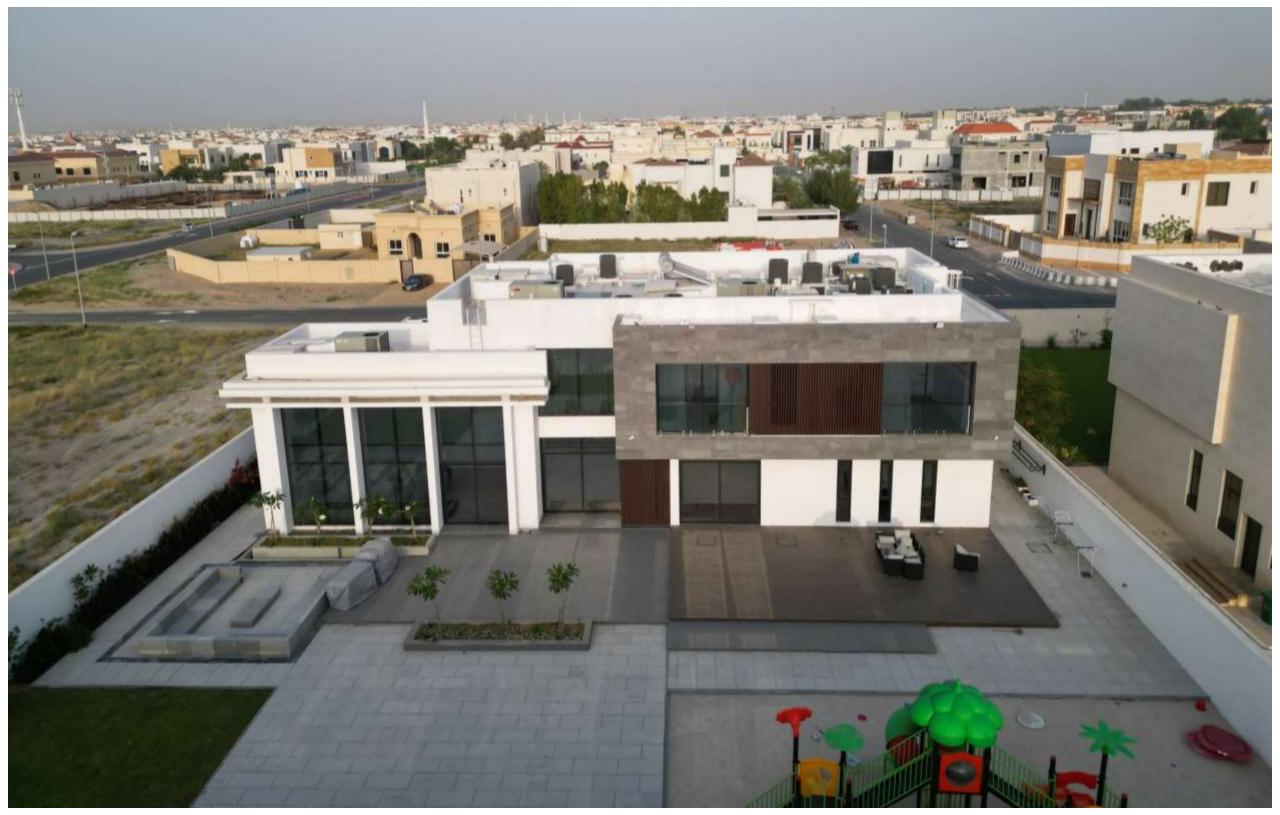

**Status:** Completed

**Specifications:** G+1+R

Location: Jumeirah Park, Dubai

Built Up Area: 7,000 sqft

**Consultant:** Onix Engineering Consultants



































## Residential Villa



Status: Completed

**Specifications:** G+1+S.B

Location: Al Twar, Dubai

Built Up Area: 10,500 sqft

Consultant: Eng. Adnan Saffarini Engineering Consultancy























## Residential Villa



Status: Completed

**Specifications:** G+1+S.B

Location: Nad Al Sheba, Dubai

Built Up Area: 9,000 sqft

**Consultant:** Dome Engineering Consultancy

































## Residential Villa



**Status:** Completed

**Specifications:** G+1

Location: Al Khawaneej, Dubai

Built Up Area: 12,000 sqft

**Consultant:** Nisreen Kayyali Engineering Consultants









































**Status:** In Progress

**Specifications:** B+G+1+R

Location: A Khawaneej, Dubai

Built Up Area: 18,800 sqft

**Consultant:** Agile Engineering Consultants















**Status:** In Progress

**Specifications:** G+1

Location: Al Mizhar 2, Dubai

Built Up Area: 19,500 sqft

**Consultant:** Future Art Engineering Consultants

























**Status:** Completed

**Specifications:** G+1

Location: Nad El Shiba, Dubai

Built Up Area: 5,600 sqft

**Consultant:** Dome Design Engineering Consultants

































# Residential Building





**Status:** In Progress

**Specifications:** G+2TYP+R

Location: Al Rafaa, Dubai

Built Up Area: 5,000 sqft

**Consultant:** Onix Engineering Consultancy











**Status:** In Progress

Sp