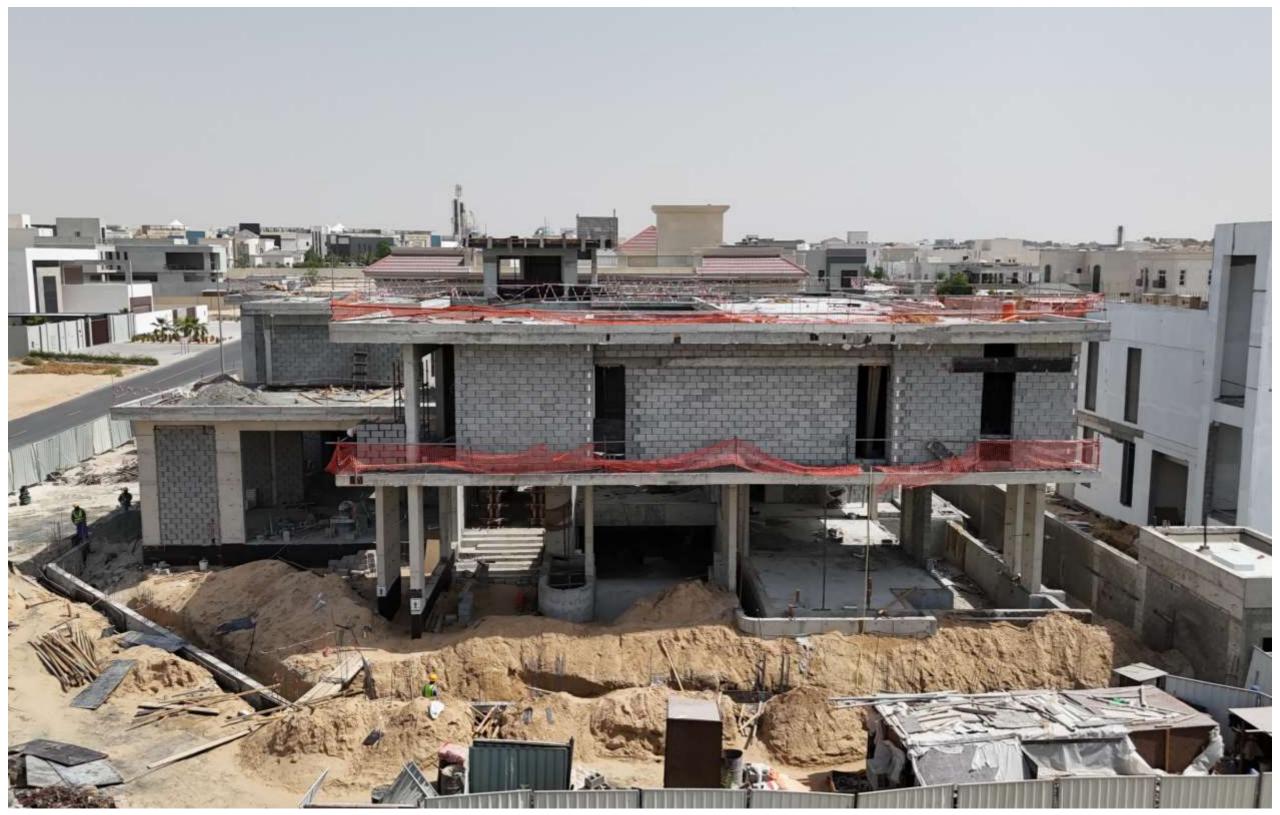

# Residential Building

Status: In Progress

**Specifications:** G +5 +R

Location: Nad Al Sheba 1

Built Up Area: 50,000 Sqft

**Consultant:** Al Fahidi Consulting Engineers

## **MOSQUE ALWAQF**

**Status:** In Progress

**Specifications:** G+1

**Location:** JUMEIRA THIRD

Built Up Area: 9800.00 SQFT Sqft

Consultant: BIN ABED ARCHITECTURAL & ENGINEERING CONSULTANCY

**Status:** In Progress

**Specifications:** B+G+1

Location: Umm Suqeim , Dubai

Built Up Area: 50,000 sqft

**Consultant:** AE7 Engineering Consultants

**Status:** In Progress

**Specifications:** B+G+1+R

Location: Umm Al Sheif, Dubai