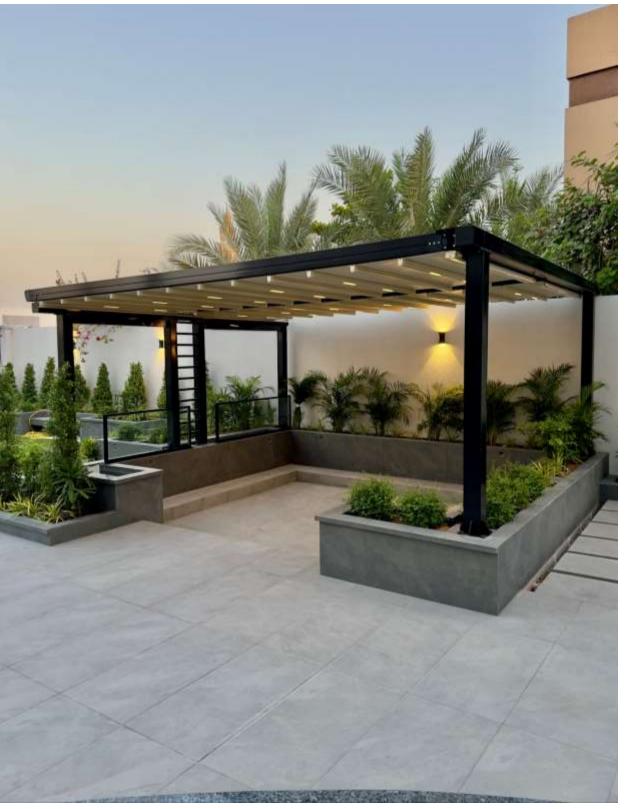

## Residential Villa

**Status:** Completed

**Specifications:** B+G+1+R

Location: Nad El Shiba, Dubai

Built Up Area: 16,800 sqft

**Consultant:** Dome Design Engineering Consultancy