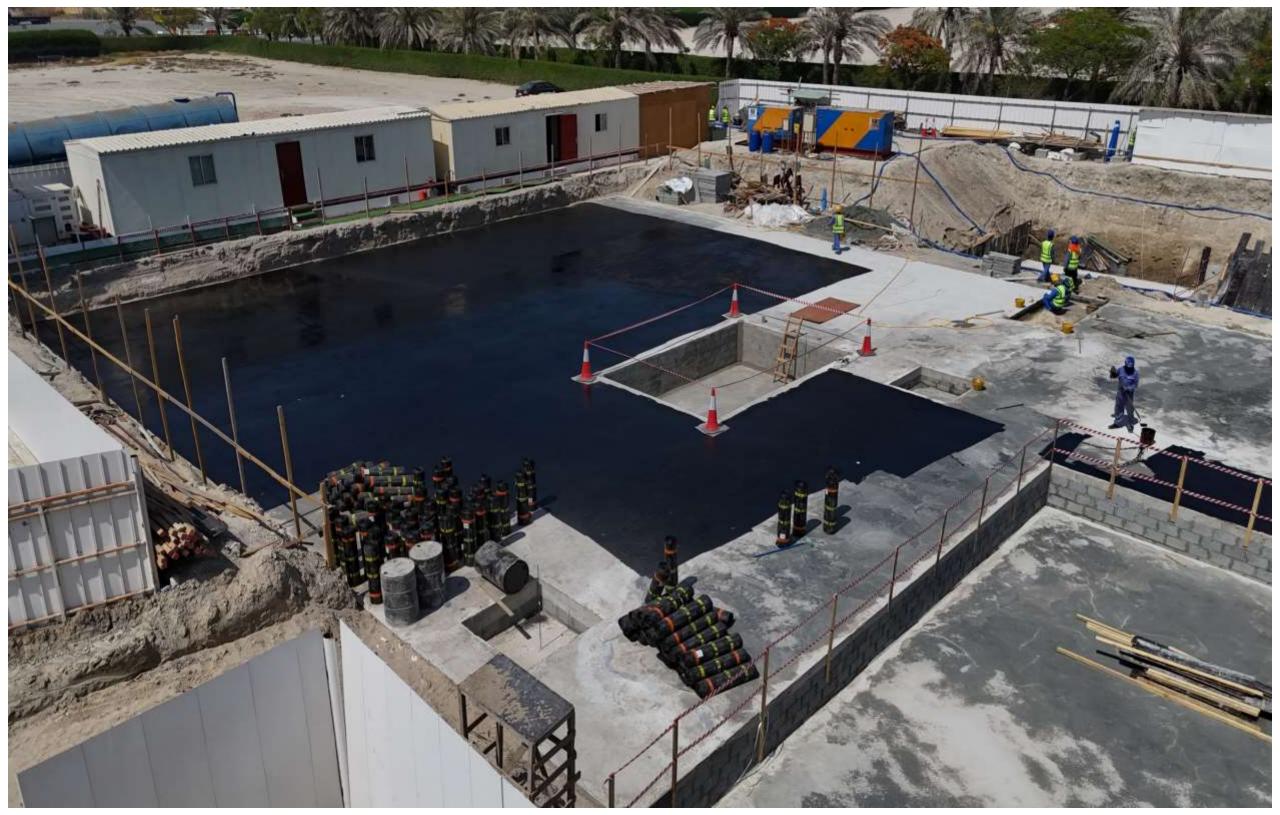

*

### **Dubai Branch (Head Office)**

**International Business Tower** 

Office 905, Business Bay, Dubai

**Telephone:** +971 4 514 9348

Mobile: +971 50 718 8101

Email: info@highbeamcontracting.ae

### **Abu Dhabi Branch**

Mussafah, Abu Dhabi

Arabcoat Building, Office 016

### **Egypt Branch**

Cairo, The 5th settlement

Bait El Watan, Opposite Palm Hills

## **ISO** Certification







### AL RASHED AL SALEH SCHOOL



Status: Completed

Specifications: B + G + 3 + R

Location: Oud Metha, Dubai

Built Up Area: 80,000 sqft

**Consultant:** Engineering Consortium Consulting





























# Residential Building



Status: In Progress

**Specifications:** G +5 +R

Location: Nad Al Sheba 1

Built Up Area: 50,000 Sqft

**Consultant:** Al Fahidi Consulting Engineers











# Residential Building



**Status:** Completed

**Specifications:** G +5 +R

**Location:** Al Mankhool

Built Up Area: 40,000 Sqft

**Consultant:** Future art



Future Art Engineering Consultancy



















# Residential Building



Status: Completed

**Specifications:** G+4TYP+R

Location: Al Murar, Dubai

Built Up Area: 35,000 sqft

Consultant: Eng. Adnan Saffarini Engineering Consultants

















Quironsaluu nospitai

# Quirónsalud Hospital



Status: Completed

Owner: MERAAS

Location: Umm El Sheif, Dubai

Built Up Area: 40,000 sqft

**Consultant:** Dome Design Engineering Consultants



























Status: Completed

Specifications: B + G + 1 + R

Location: Umm El Sheif , Dubai

Built Up Area: 28,000 sqft

**Consultant:** Onix Engineering Consultancy