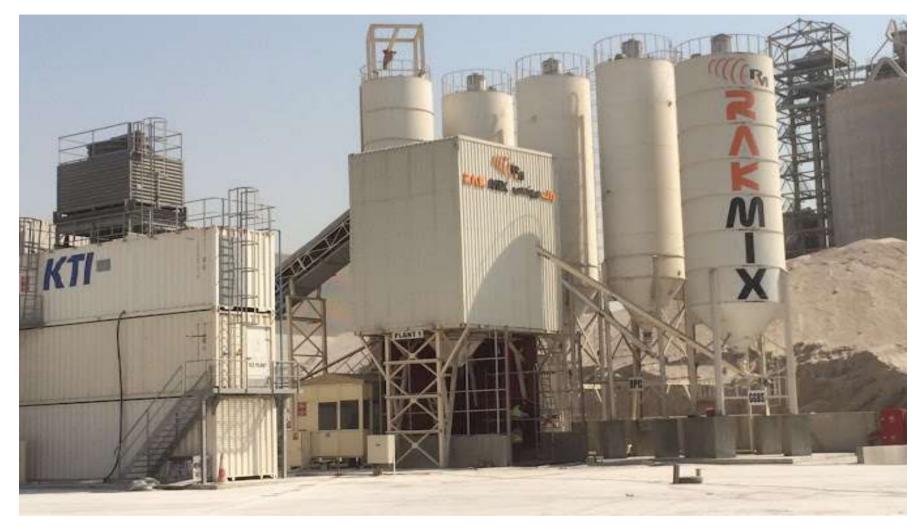

#### **Concrete Plant**

Status: Completed

**Specifications:** Ready Mix Concrete Plant

Location: DIC, Dubai

Built Up Area: 40,000 sqft

**Consultant:** Free Line Engineering Consultancy

# **Concrete Plant**

**Status:** Completed

**Specifications:** Ready Mix Concrete Plant

Location: Creek Harbor, Dubai

Built Up Area: 80,000 sqft

**Consultant:** Free Line Engineering Consultancy