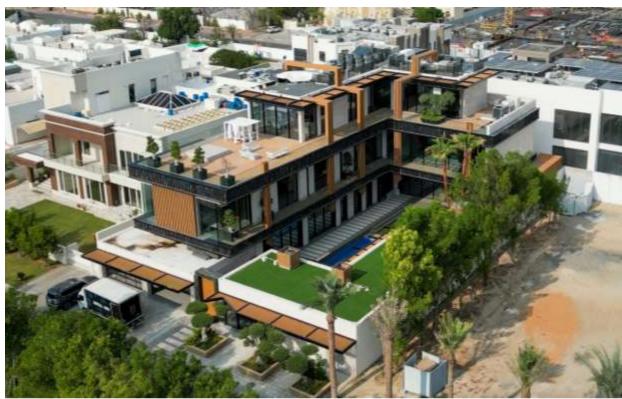

# Residential Building

Status: In Progress

**Specifications:** G +5 +R

Location: Nad Al Sheba 1

Built Up Area: 50,000 Sqft

**Consultant:** Al Fahidi Consulting Engineers

# Residential Building

**Status:** Completed

**Specifications:** G +5 +R

**Location:** Al Mankhool

Built Up Area: 40,000 Sqft

**Consultant:** Future art

Future Art Engineering Consultancy

# Residential Building

Status: Completed

**Specifications:** G+4TYP+R

Location: Al Murar, Dubai

Built Up Area: 35,000 sqft

Consultant: Eng. Adnan Saffarini Engineering Consultants

Quironsaluu nospitai