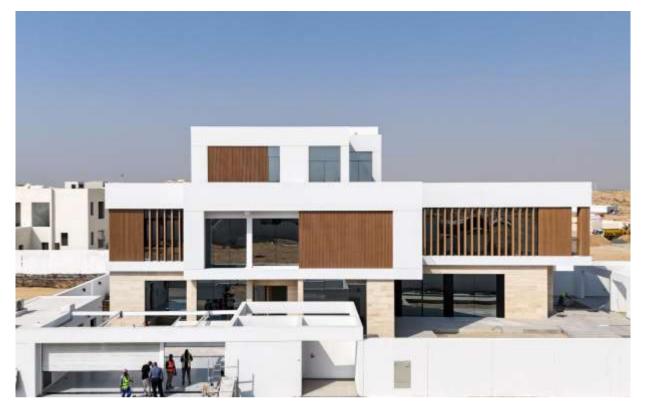

** Completed

**Specifications:** B+G+1+S.B

Location: Al Wasl, Dubai

Built Up Area: 18,000 sqft

**Consultant:** Onix Engineering Consultants





































## Residential Villa



**Status:** Completed

**Specifications:** B+G+1+S.B

Location: Al Wasl, Dubai

Built Up Area: 18,000 sqft

**Consultant:** Onix Engineering Consultants



























## Residential Villa



**Status:** Completed

**Specifications:** B+G+1+R

Location: Nad El Shiba, Dubai

Built Up Area: 16,800 sqft

**Consultant:** Dome Design Engineering Consultancy







































## **Residential Villa**



**Status:** Completed

**Specifications:** G+1+R

Location: Al Awir 1, Dubai

Built Up Area: 14,000 sqft

**Consultant:** Croquis Engineering Consultants

























## Residential Villa



**Status:** Completed

**Specifications:** G+1

Location: Muhaisnah 1, Dubai

Built Up Area: 13,000 sqft

**Consultant:** Archpix Engineering Consultancy







































## Residential Villa



**Status:** Completed

**Specifications:** G+1

Location: Al Barsha South, Dubai

Built Up Area: 15,000 sqft

**Consultant:** High Art Engineering Consultants







































## **MOSQUE ALWAQF**



**Status:** In Progress

**Specifications:** G+1

**Location:** JUMEIRA THIRD

Built Up Area: 9800.00 SQFT Sqft

Consultant: BIN ABED ARCHITECTURAL & ENGINEERING CONSULTANCY











**Status:** In Progress

**Specifications:** B+G+1

Location: Umm Suqeim , Dubai

Built Up Area: 50,000 sqft

**Consultant:** AE7 Engi