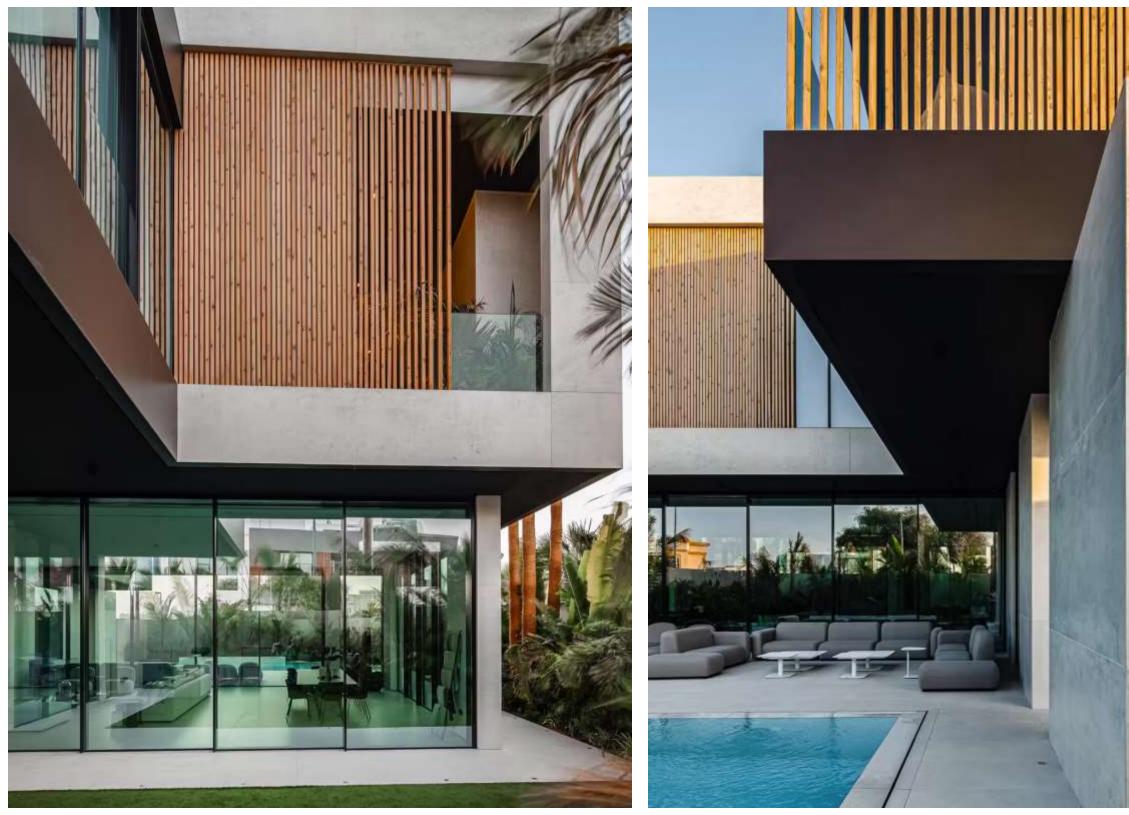

ltants

















Quironsaluu nospitai

# Quirónsalud Hospital



Status: Completed

Owner: MERAAS

Location: Umm El Sheif, Dubai

Built Up Area: 40,000 sqft

**Consultant:** Dome Design Engineering Consultants



























Status: Completed

Specifications: B + G + 1 + R

Location: Umm El Sheif , Dubai

Built Up Area: 28,000 sqft

**Consultant:** Onix Engineering Consultancy





















































Status: Completed

Specifications: B + G + 1 + R

Location: Umm El Sheif , Dubai

Built Up Area: 26,000 sqft

**Consultant:** Onix Engineering Consultancy



































Status: Completed

**Specifications:** B+G+1+R

Location: Al Wasl, Dubai

Built Up Area: 18,000 sqft

**Consultant: CVTEC Engineering Consultants** 





































**Status:** Completed

**Specifications:** B+G+1+S.B

Location: Al Wasl, Dubai

Built Up Area: 18,000 sqft

**Consultant:** Onix Engineering Consultants





































## Residential Villa



**Status:** Completed

**Specifications:** B+G+1+S.B

Location: Al Wasl, Dubai

Built Up Area: 18,000 sqft

**Consultant:** Onix Engineering Consultants



























## Residential Villa



**Status:** Completed

**Specifications:** B+G+1+R

Location: Nad El Shiba, Dubai

Built Up Area: 16,800 sqft

**Consultant:** Dome Design Engineering Consultancy







































## **Residential Villa**



**Status:** Completed

**Specifications:** G+1+R

Location: Al Awir 1, Dubai

Built Up Area: 14,000 sqft

**Consultant:** Cr