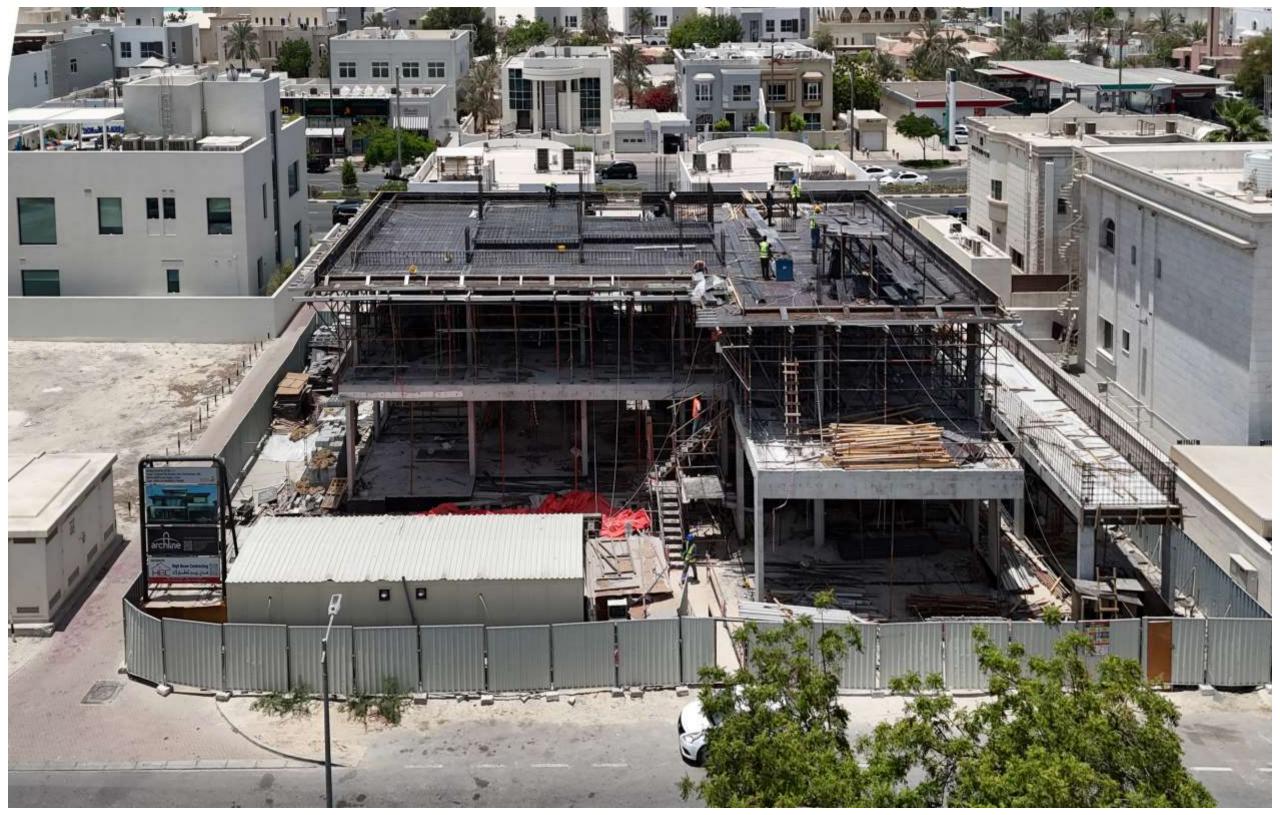

# Residential Building

Status: In Progress

**Specifications:** G +5 +R

Location: Nad Al Sheba 1

Built Up Area: 50,000 Sqft

**Consultant:** Al Fahidi Consulting Engineers