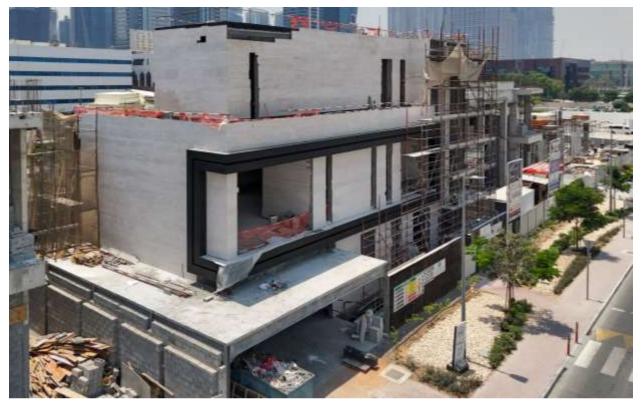

ecifications:** G+1+R

Location: Al Qouz Second , Dubai

Built Up Area: 12,000 sqft

**Consultant:** Dome Design Engineering Consultancy









































### 10 Residential Villas



















**Specifications:** G+1

Location: Al Furjan, Dubai

Built Up Area: 60,000 sqft

**Consultant:** Tijan Engineering Consultancy















































# 5 Residential Villas



Status: In Progress

**Specifications:** G+1

Location: Al Furjan, Dubai

Built Up Area: 25,000 sqft

**Consultant:** Archline Engineering Consultants







































# Residential Villa



**Status:** In Progress

**Specifications:** B+G+1+R

Location: Al Wasl, Dubai

Built Up Area: 26,000 sqft

**Consultant:** Onix Engineering Consultants

























### Residential Villa



Status: Completed

**Specifications:** G+1+R+2 S.B

Location: Nad Al Shiba , Dubai

Built Up Area: 18,000 sqft

**Consultant:** Dome Design Engineering Consultants



























### **Residential Villa**



Status: Completed

**Specifications:** G+1+R

Location: Nad Al Sheba, Dubai

Built Up Area: 15,000 sqft

**Consultant:** Atelier Imad Syed Architectural Services



































**Status:** Completed

**Specifications:** G+1+S.B

Location: Al Barsha South, Dubai

Built Up Area: 8,000 sqft

**Consultant:** Al Anfal Engineering Consultants





































Status: Completed

**Specifications:** B+G+1+R

Location: Umm Al Sheif, Dubai

Built Up Area: 16,000 sqft

**Consultant:** Engineering Consortium