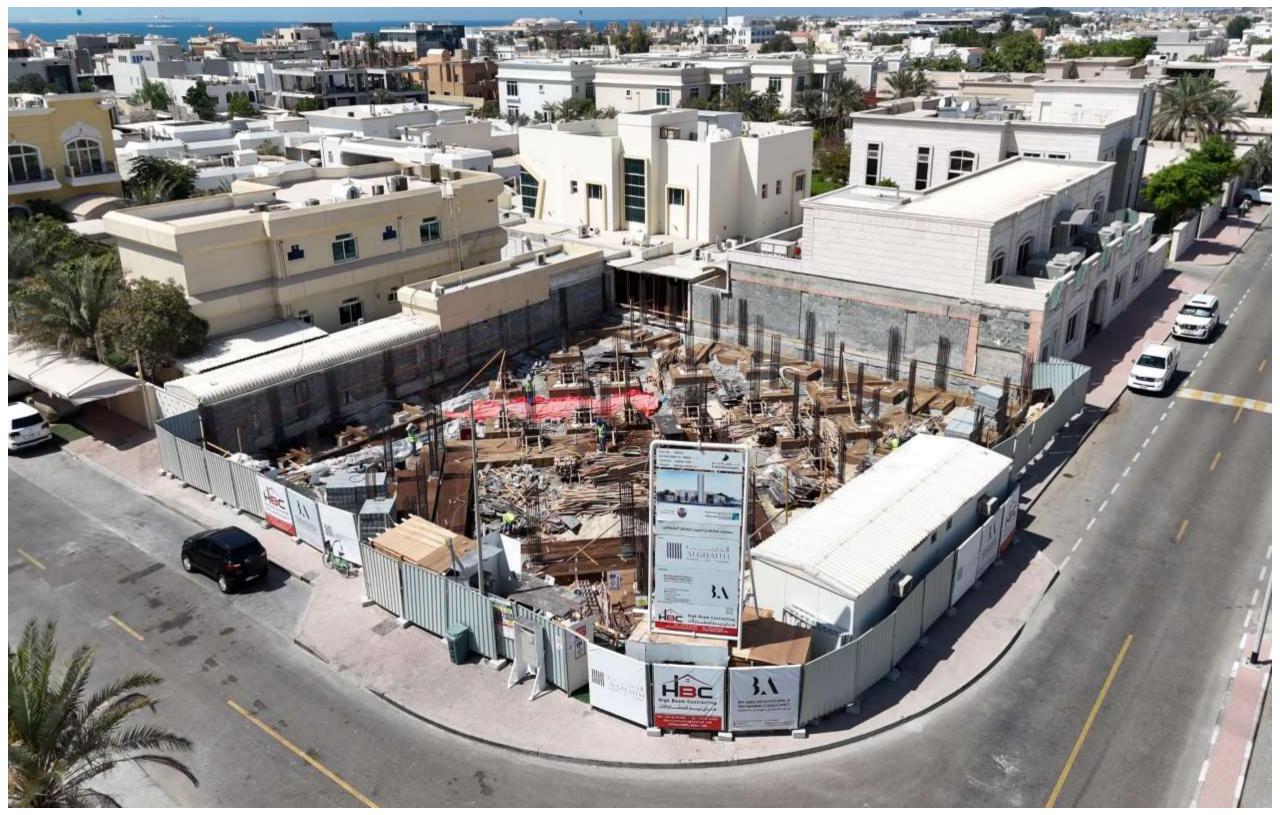

## **MOSQUE ALWAQF**

**Status:** In Progress

**Specifications:** G+1

**Location:** JUMEIRA THIRD

Built Up Area: 9800.00 SQFT Sqft

Consultant: BIN ABED ARCHITECTURAL & ENGINEERING CONSULTANCY

**Status:** In Progress

**Specifications:** B+G+1

Location: Umm Suqeim , Dubai

Built Up Area: 50,000 sqft

**Consultant:** AE7 Engineering Consultants

**Status:** In Progress

**Specifications:** B+G+1+R

Location: Umm Al Sheif, Dubai