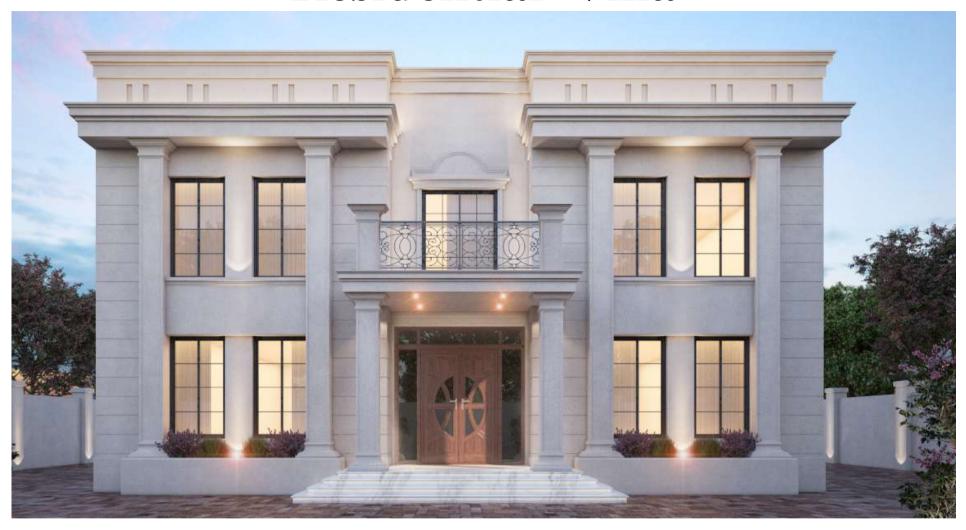

Location: Al Wasl, Dubai

Built Up Area: 18,000 sqft

**Consultant:** Onix Engineering Consultants



























## Residential Villa



**Status:** Completed

**Specifications:** B+G+1+R

Location: Nad El Shiba, Dubai

Built Up Area: 16,800 sqft

**Consultant:** Dome Design Engineering Consultancy







































## **Residential Villa**



**Status:** Completed

**Specifications:** G+1+R

Location: Al Awir 1, Dubai

Built Up Area: 14,000 sqft

**Consultant:** Croquis Engineering Consultants

























## Residential Villa



**Status:** Completed

**Specifications:** G+1

Location: Muhaisnah 1, Dubai

Built Up Area: 13,000 sqft

**Consultant:** Archpix Engineering Consultancy







































## Residential Villa



**Status:** Completed

**Specifications:** G+1

Location: Al Barsha South, Dubai

Built Up Area: 15,000 sqft

**Consultant:** High Art Engineering Consultants







































## **MOSQUE ALWAQF**



**Status:** In Progress

**Specifications:** G+1

**Location:** JUMEIRA THIRD

Built Up Area: 9800.00 SQFT Sqft

Consultant: BIN ABED ARCHITECTURAL & ENGINEERING CONSULTANCY











**Status:** In Progress

**Specifications:** B+G+1

Location: Umm Suqeim , Dubai

Built Up Area: 50,000 sqft

**Consultant:** AE7 Engineering Consultants









**Status:** In Progress

**Specifications:** B+G+1+R

Location: Umm Al Sheif, Dubai

Built Up Area: 27,000 sqft

**Consultant:** Al Ghaith Designing & Engineering Consultants





























**Status:** Completed

*