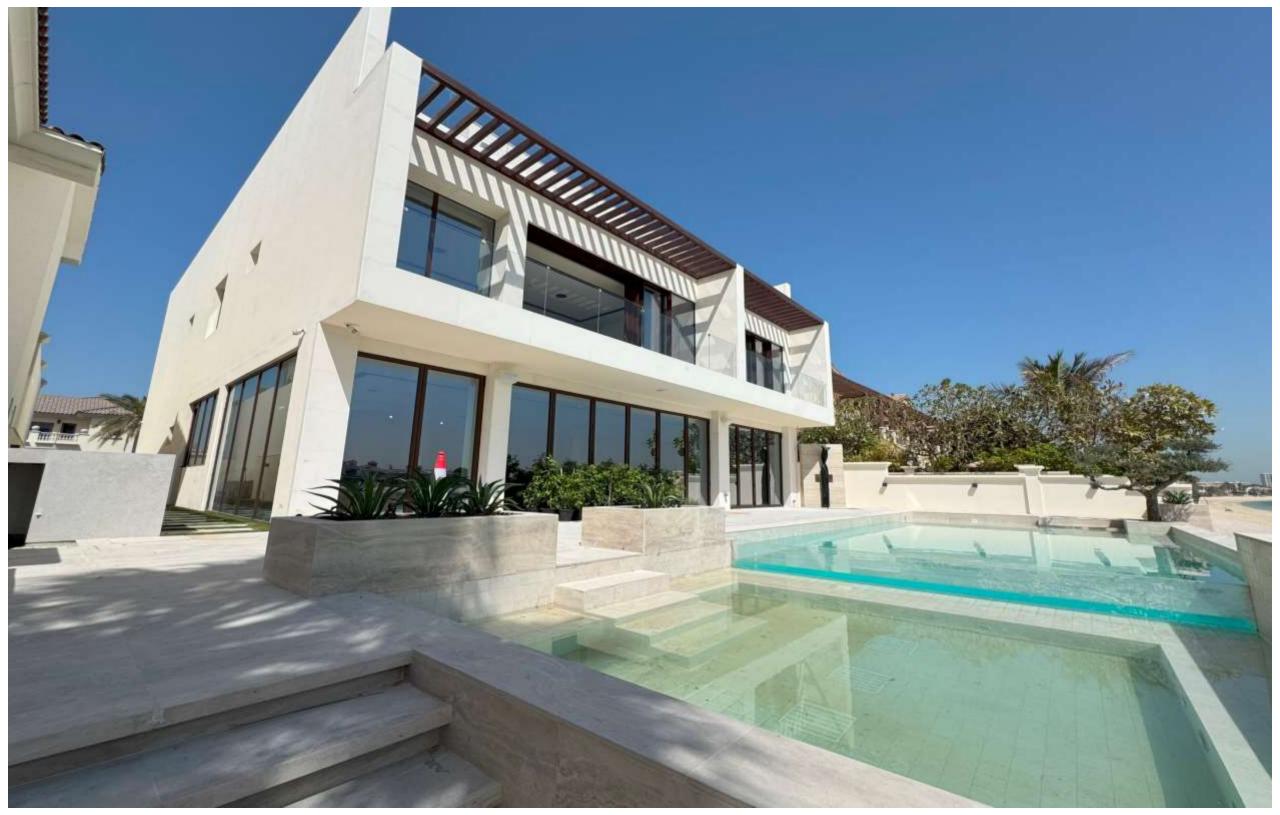

p Area: 16,000 Sqft























Status: In Progress

**Specifications:** B+G+1+R

**Location:** Al Wasl

Built Up Area: 16,000 Sqft

















**Status:** In Progress

**Specifications:** B+G+1+R

Location: Jumeirah 2, Dubai

Built Up Area: 26,000 sqft

**Consultant:** Arif & Bintoak Engineering Consultant

























**Status:** In Progress

**Specifications:** B+G+1+R

Location: Dubai Hills, Dubai

Built Up Area: 10,000 sqft

**Consultant:** Archpix Engineering Consultants











**Status:** In Progress

**Specifications:** B+G+1+R

Location: Dubai Hills, Dubai

Built Up Area: 10,000 sqft











Status: Completed

**Specifications:** G+1

Location: Palm Jumeirah, Dubai

Built Up Area: 10,000 sqft

**Consultant:** DAT Engineering Consultants











































**Status:** In Progress

**Specifications:** B+G+1+2S.B

Location: Al Bahya Farms, Abu Dhabi

Built Up Area: 23,000 sqft

**Consultant:** DHILAL Engineering Consultants









#### 2 Residential Twin Villas



**Status:** In Progress

**Specifications:** B+G+1+R

Location: Umm El Sheif, Dubai

Built Up Area: 20,000 sqft

**Consultant:** Signature Engineering Consultants















**Status:** In Progress

**Specifications:** B+G+1+R

**Location:** Al Wasl

Built Up Area: 23,543 Sqft

**Consultant:** Onix Engineering Consultancy















Status: In Progress

**Specifications:** B+G+1+S.B

Location: Umm Al Sheif, Dubai

Built Up Area: 25,000 sqft

**Consultant:** Onix Engineering Consultants





















## 2 Residential Twin Villas