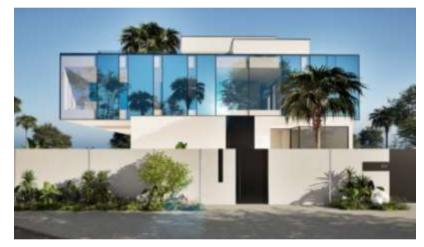

**Specifications:** B+G+1+S.B

Location: Al Wasl, Dubai

Built Up Area: 18,000 sqft

**Consultant:** Onix Engineering Consultants

## Residential Villa

**Status:** Completed

**Specifications:** B+G+1+S.B

Location: Al Wasl, Dubai

Built Up Area: 18,000 sqft

**Consultant:** Onix Engineering Consultants

## Residential Villa

**Status:** Completed

**Specifications:** B+G+1+R

Location: Nad El Shiba, Dubai

Built Up Area: 16,800 sqft

**Consultant:** Dome Design Engineering Consultancy