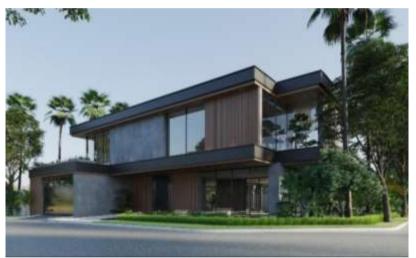

# Quirónsalud Hospital

Status: Completed

Owner: MERAAS

Location: Umm El Sheif, Dubai

Built Up Area: 40,000 sqft

**Consultant:** Dome Design Engineering Consultants

Status: Completed

Specifications: B + G + 1 + R