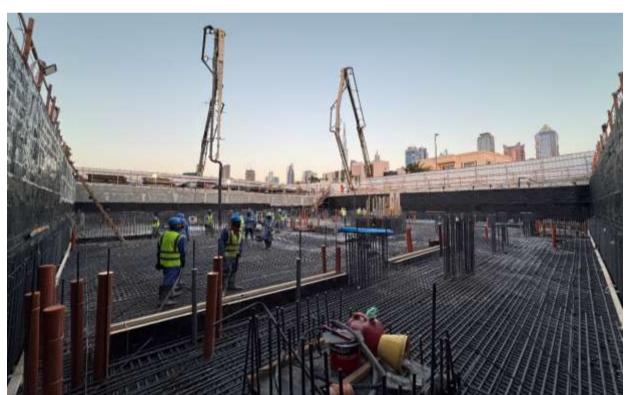

## HBC MANPOWER LIST

| Role                     | Number of Sta |
|--------------------------|---------------|
| Engineers                | 25            |
| Finance / Accountants    | 3             |
| Secretaries              | 3             |
| Foremen                  | 26            |
| Safety Officer           | 3             |
| Helpers and Masons       | 440           |
| Carpenters / Steel fixer | 30            |
| Drivers                  | 6             |
| Total                    | 536           |

## **List of Equipment**

40

| Equipment              | Quantity |
|------------------------|----------|
| Hoist Machine (Crane)  | 2        |
| Bus                    | 10       |
| Boom Loader            | 3        |
| Pickups                | 8        |
| Generators             | 15       |
| Air Compressors        | 2        |
| Rollers Compactors     | 2        |
| Concrete Mixers        | 6        |
| Vibrators              | 15       |
| Plate Compactors       | 7        |
| Power Floating Machine | 3        |