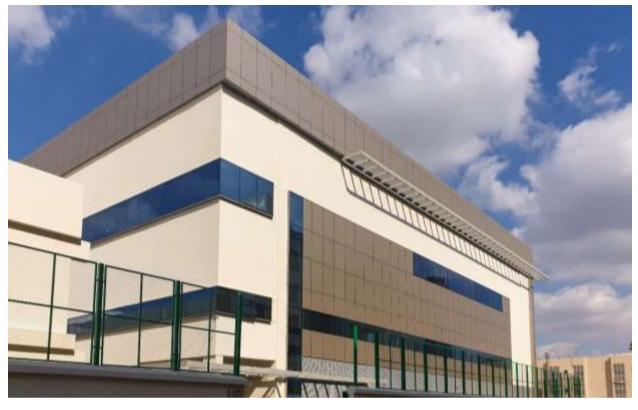

#### **Concrete Plant**

Status: Completed

**Specifications:** Ready Mix Concrete Plant

Location: DIC, Dubai

Built Up Area: 40,000 sqft

**Consultant:** Free Line Engineering Consultancy

# **Concrete Plant**

**Status:** Completed

**Specifications:** Ready Mix Concrete Plant

Location: Creek Harbor, Dubai

Built Up Area: 80,000 sqft

**Consultant:** Free Line Engineering Consultancy